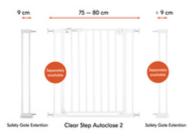

#### Flexible combinations for different widths

With hauck extensions, you can flexibly adjust your safety gate with a base width of 75-80 cm. Each side of the gate can be fitted with a maximum of one extension – either 9 cm or 21 cm. Here are some examples of possible combinations:

Width 84-89 cm: 1x 9 cm extension
 Width 96-101 cm: 1x 21 cm extension

• Width 105-110 cm: 1x 9 cm + 1x 21 cm extension

• Width 117-122 cm: 2x 21 cm extensions

Additionally, with the separately available hauck Y-spindles, you can attach the extension and safety gate to stair railings with round or oval posts – all without drilling!