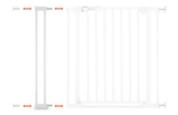

## TWO EXTENSIONS PER GATE POSSIBLE

An extension of 1 x 9 cm is not enough for your width? You can combine your hauck children's gate with a total of two extensions, one on each side.

## 9 CM EXTENSION AND 21 CM EXTENSION COMBINABLE

A 2 x 9 cm extension is too short? Then simply combine the 9 cm extension with a 21 cm extension.

#### Flexible combinations for different widths

With hauck extensions, you can flexibly adjust your safety gate with a base width of 75-80 cm. Each side of the gate can be fitted with a maximum of one extension – either 9 cm or 21 cm. Here are some examples of possible combinations: