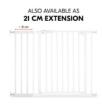

## ALSO AVAILABLE AS 21 CM EXTENSION

Do you need a larger extension? Then simply use the 21 cm extension for door and stair gates from hauck.

#### ALSO AVAILABLE AS 21 CM EXTENSION