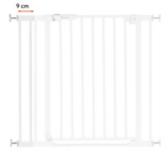

### EXTENSION COMPATIBLE WITH SAFETY GATES BY HAUCK

You want to extend your hauck safety gate? Then use the 9 cm extension, also by hauck, which is compatible with all standard hauck door and stair gates, e.g. Clear Step Autoclose 2.

#### 9 cm Extension for hauck Safety Gates

Would you like to extend your hauck safety gate? With this 9 cm extension, you can easily adapt your safety gate to wider doorways or staircases. The extension is compatible with all hauck door and stair safety gates. If you need a longer extension, there is also a 21 cm version available separately.