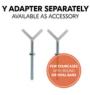

### Y ADAPTER SEPARATELY AVAILABLE AS ACCESSORY

# SEPARATE Y-SPINDEL FOR STAIRCASES WITH ROUND BARS

With the separately available hauck Y-spindles, you can also attach the extension together with the safety gate to stair rails with round or oval rails quickly and easily without drilling.