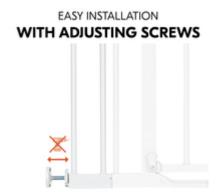

## FAST AND SIMPLE CONNECTION WITH HAUCK GATES

The extension is easily connected to the gate by means of two connection pieces, while the adjusting screws are placed on the outer side of the extension or gate.

# EASY AND STABLE PRESSURE FIT INSTALLATION

Once you have connected all pieces, you can clamp the safety gate into the door frame or the staricase by fastening the adjusting screws.

#### Simple and secure installation without drilling

Installation is very easy: Connect the extension to your safety gate using the included connectors. Then, attach the adjustment screws to the outer sides of the extension. Finally, secure the gate and extension by pressing them firmly into the door frame or staircase – quick, stable, and secure.