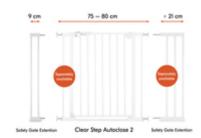

### EXTENSION COMPATIBLE WITH SAFETY GATES BY HAUCK

You want to extend your hauck safety gate? Then use the 9 cm extension, also by hauck, which is compatible with all standard hauck door and stair gates, e.g. Clear Step Autoclose 2.

## ALSO AVAILABLE AS 21 CM EXTENSION

Do you need a larger extension? Then simply use the 21 cm extension for door and stair gates from hauck.

#### 9 cm Extension for hauck Safety Gates

Would you like to extend your hauck safety gate? With this 9 cm extension, you can easily adapt your safety gate to wider doorways or staircases. The extension is compatible with all hauck door and stair safety gates. If you need a longer extension, there is also a 21 cm version available separately.

#### Flexible combinations for different widths

With hauck extensions, you can flexibly adjust your safety gate with a base width of 75-80 cm. Each side of the gate can be fitted with a maximum of one extension – either 9 cm or 21 cm. Here are some examples of possible combinations:

Width 84-89 cm: 1x 9 cm extension
 Width 96-101 cm: 1x 21 cm extension

• Width 105-110 cm: 1x 9 cm + 1x 21 cm extension

• Width 117-122 cm: 2x 21 cm extensions

Additionally, with the separately available hauck Y-spindles, you can attach the extension and safety gate to stair railings with round or oval posts – all without drilling!