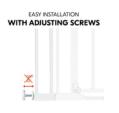

## FAST AND SIMPLE CONNECTION WITH HAUCK GATES

The extension is easily connected to the gate by means of two connection pieces, while the adjusting screws are placed on the outer side of the extension or gate.

### FAST AND SIMPLE CONNECTION WITH HAUCK GATES

# EASY AND STABLE PRESSURE FIT INSTALLATION

Once you have connected all pieces, you can clamp the safety gate into the door frame or the staricase by fastening the adjusting screws.

#### Simple and secure installation without drilling

Installation is very easy: Connect the extension to your safety gate using the included connectors. Then, attach the adjustment screws to the outer sides of the extension. Finally, secure the gate and extension by pressing them firmly into the door frame or staircase – quick, stable, and secure.