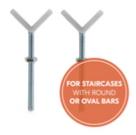

# SEPARATE Y-SPINDEL FOR STAIRCASES WITH ROUND BARS

With the separately available hauck Y-spindles, you can also attach the extension together with the safety gate to stair rails with round or oval rails quickly and easily without drilling.

Width 84-89 cm: 1x 9 cm extension
 Width 96-101 cm: 1x 21 cm extension

• Width 105-110 cm: 1x 9 cm + 1x 21 cm extension

• Width 117-122 cm: 2x 21 cm extensions

Additionally, with the separately available hauck Y-spindles, you can attach the extension and safety gate to stair railings with round or oval posts – all without drilling!