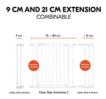

## 9 CM EXTENSION AND 21 CM EXTENSION COMBINABLE

A 2 x 9 cm extension is too short? Then simply combine the 9 cm extension with a 21 cm extension.

#### 9 CM AND 21 CM EXTENSION COMBINABLE

Width 84-89 cm: 1x 9 cm extension
 Width 96-101 cm: 1x 21 cm extension

• Width 105-110 cm: 1x 9 cm + 1x 21 cm extension

• Width 117-122 cm: 2x 21 cm extensions

Additionally, with the separately available hauck Y-spindles, you can attach the extension and safety gate to stair railings with round or oval posts – all without drilling!