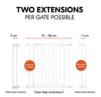

### TWO EXTENSIONS PER GATE POSSIBLE

## TWO EXTENSIONS PER GATE POSSIBLE

An extension of 1 x 9 cm is not enough for your width? You can combine your hauck children's gate with a total of two extensions, one on each side.

## 9 CM EXTENSION AND 21 CM EXTENSION COMBINABLE

A 2 x 9 cm extension is too short? Then simply combine the 9 cm extension with a 21 cm extension.