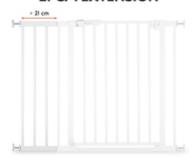

## ALSO AVAILABLE AS 21 CM EXTENSION

Do you need a larger extension? Then simply use the 21 cm extension for door and stair gates from hauck.

#### ALSO AVAILABLE AS 21 CM EXTENSION