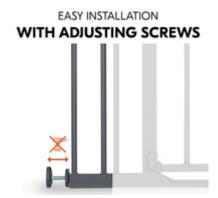

# FAST AND SIMPLE CONNECTION WITH HAUCK GATES

The extension is easily connected to the gate by means of two connection pieces, while the adjusting screws are placed on the outer side of the extension or gate.

# EASY AND STABLE PRESSURE FIT INSTALLATION

Once you have connected all pieces, you can clamp the safety gate into the door frame or the staricase by fastening the adjusting screws.

#### Simple and secure installation without drilling

Installation is very easy: Connect the extension to your safety gate using the included connectors. Then, attach the adjustment screws to the outer sides of the extension. Finally, secure the gate and extension by pressing them firmly into the door frame or staircase – quick, stable, and secure.