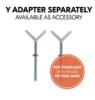

#### Y ADAPTER SEPARATELY AVAILABLE AS ACCESSORY

## SEPARATE Y-SPINDEL FOR STAIRCASES WITH ROUND BARS

With the separately available hauck Y-spindles, you can also attach the extension together with the safety gate to stair rails with round or oval rails quickly and easily without drilling.