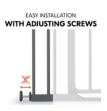

# FAST AND SIMPLE CONNECTION WITH HAUCK GATES

The extension is easily connected to the gate by means of two connection pieces, while the adjusting screws are placed on the outer side of the extension or gate.

# FAST AND SIMPLE CONNECTION WITH HAUCK GATES

# EASY AND STABLE PRESSURE FIT INSTALLATION

Once you have connected all pieces, you can clamp the safety gate into the door frame or the staricase by fastening the adjusting screws.

#### Simple and secure installation without drilling

Installation is very easy: Connect the extension to your safety gate using the included connectors. Then, attach the adjustment screws to the outer sides of the extension. Finally, secure the gate and extension by pressing them firmly into the door frame or staircase – quick, stable, and secure.