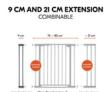

# 9 CM EXTENSION AND 21 CM EXTENSION COMBINABLE

A 2 x 9 cm extension is too short? Then simply combine the 9 cm extension with a 21 cm extension.

#### 9 CM AND 21 CM EXTENSION COMBINABLE