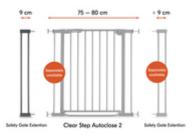

#### Flexible combinations for different widths

With hauck extensions, you can flexibly adjust your safety gate with a base width of 75-80 cm. Each side of the gate can be fitted with a maximum of one extension – either 9 cm or 21 cm. Here are some examples of possible combinations:

Width 84-89 cm: 1x 9 cm extension
 Width 96-101 cm: 1x 21 cm extension

• Width 105-110 cm: 1x 9 cm + 1x 21 cm extension

• Width 117-122 cm: 2x 21 cm extensions

Additionally, with the separately available hauck Y-spindles, you can attach the extension and safety gate to stair railings with round or oval posts – all without drilling!