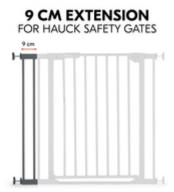

### 9 CM EXTENSION FOR HAUCK SAFETY GATES

/

FLEXIBLE USE THANKS TO COMBINATION POSSIBILITIES

1

STABLE AND SAFE INSTALLATION WITHOUT DRILLING

# EXTENSION COMPATIBLE WITH SAFETY GATES BY HAUCK

You want to extend your hauck safety gate? Then use the 9 cm extension, also by hauck, which is compatible with all standard hauck door and stair gates, e.g. Clear Step Autoclose 2.

#### 9 cm Extension for hauck Safety Gates

Would you like to extend your hauck safety gate? With this 9 cm extension, you can easily adapt your safety gate to wider doorways or staircases. The extension is compatible with all hauck door and stair safety gates. If you need a longer extension, there is also a 21 cm version available separately.