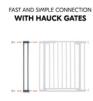

# FAST AND SIMPLE CONNECTION WITH HAUCK GATES

The extension is easily connected to the gate by means of two connection pieces, while the adjusting screws are placed on the outer side of the extension or gate.

# FAST AND SIMPLE CONNECTION WITH HAUCK GATES