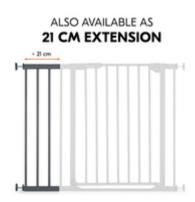

# ALSO AVAILABLE AS 21 CM EXTENSION

Do you need a larger extension? Then simply use the 21 cm extension for door and stair gates from hauck.

# 9 CM EXTENSION AND 21 CM EXTENSION COMBINABLE

A 2 x 9 cm extension is too short? Then simply combine the 9 cm extension with a 21 cm extension.