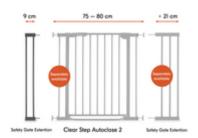

# EXTENSION COMPATIBLE WITH SAFETY GATES BY HAUCK

You want to extend your hauck safety gate? Then use the 9 cm extension, also by hauck, which is compatible with all standard hauck door and stair gates, e.g. Clear Step Autoclose 2.

# ALSO AVAILABLE AS 21 CM EXTENSION

Do you need a larger extension? Then simply use the 21 cm extension for door and stair gates from hauck.

#### Flexible combinations for different widths

With hauck extensions, you can flexibly adjust your safety gate with a base width of 75-80 cm. Each side of the gate can be fitted with a maximum of one extension – either 9 cm or 21 cm. Here are some examples of possible combinations:

Width 84-89 cm: 1x 9 cm extension
 Width 96-101 cm: 1x 21 cm extension

• Width 105-110 cm: 1x 9 cm + 1x 21 cm extension

• Width 117-122 cm: 2x 21 cm extensions

Additionally, with the separately available hauck Y-spindles, you can attach the extension and safety gate to stair railings with round or oval posts – all without drilling!