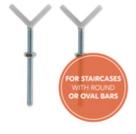

## SEPARATE Y-SPINDEL FOR STAIRCASES WITH ROUND BARS

With the separately available hauck Y-spindles, you can also attach the extension together with the safety gate to stair rails with round or oval rails quickly and easily without drilling.

Width 84-89 cm: 1x 9 cm extension
 Width 96-101 cm: 1x 21 cm extension

• Width 105-110 cm: 1x 9 cm + 1x 21 cm extension

• Width 117-122 cm: 2x 21 cm extensions

Additionally, with the separately available hauck Y-spindles, you can attach the extension and safety gate to stair railings with round or oval posts – all without drilling!