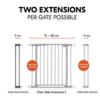

# TWO EXTENSIONS PER GATE POSSIBLE

# TWO EXTENSIONS PER GATE POSSIBLE

An extension of 1 x 9 cm is not enough for your width? You can combine your hauck children's gate with a total of two extensions, one on each side.