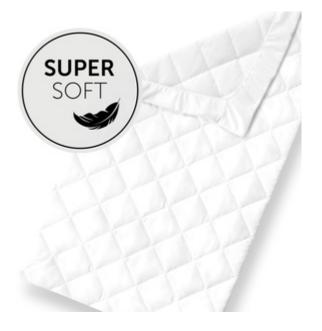

### SOFT SHEET

The soft fabric on the upper side and mesh material on the bottom are breathable and even out temperatures - preventing heat accumulation. In addition, the fabrics used are moisture regulating and guarantee the perfect sleeping conditions. Thanks to its stitching, the stuffing stays at its place.

### **Enhanced sleeping comfort**

Thanks to the soft quilting, your toddler will sleep comfortably in the travel cot, and the filling stays evenly distributed at all times. The practical elastic edging makes it easy to fit the sheet quickly.