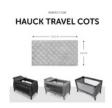

#### PERFECT FOR

### HAUCK TRAVEL COTS

### FOR TRAVEL COTS

The Bed Me fitted sheet (120 x 60 cm) is universal and can be used for all mattresses that measure 120 x 60 cm. The Bed Me is also compatible with our Sleeper mattress - the perfect complement for hauck travel mattresses and travel beds.

### Universal baby fitted sheet for travel cot mattresses

Are you looking for a soft fitted sheet for your travel cot mattress? The Bed Me is the perfect choice! Measuring 120 x 60 cm, it fits most travel cot mattresses, such as the hauck Sleeper folding mattress. It's also the ideal accessory for hauck travel cots like the Dream N Play, Dream N Play Plus, Sleep N Play Go Plus, Play N Relax Center, or Sleep N Play Center.