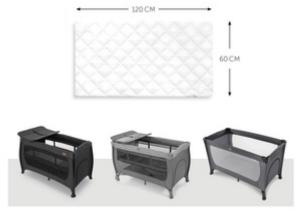

### HAUCK TRAVEL COTS

### FOR TRAVEL COTS

The Bed Me fitted sheet (120 x 60 cm) is universal and can be used for all mattresses that measure 120 x 60 cm. The Bed Me is also compatible with our Sleeper mattress - the perfect complement for hauck travel mattresses and travel beds.

### Universal baby fitted sheet for travel cot mattresses

Are you looking for a soft fitted sheet for your travel cot mattress? The Bed Me is the perfect choice! Measuring 120 x 60 cm, it fits most travel cot mattresses, such as the hauck Sleeper folding mattress. It's also the ideal accessory for hauck travel cots like the Dream N Play, Dream N Play Plus, Sleep N Play Go Plus, Play N Relax Center, or Sleep N Play Center.