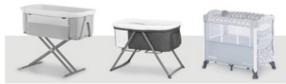

### FOR BEDSIDE COTS

The Bed Me fitted sheet (89 x 50 cm) is universal and usable for all mattresses that measure 80 x 50 cm. The Bed Me is also compatible with our separately available Sleeper - the perfect complement for hauck travel mattresses or rather to our travel bed Sleep'n Care.

## HAUCK BEDSIDE COTS

# BED ME 80X50 CM FITTED SHEET FOR BEDSIDE COTS

This universal Bed Me fitted sheet (80 x 50 cm) can be used for all mattresses with dimensions of 80 x 50 cm. It is also compatible with our separately available Sleeper mattress and thus the perfect complement to our travel mattresses and to our Dream'n Care Center or Dream'n Care cot.