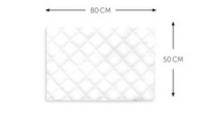

- Fitted sheet for baby cots (80 x 50 cm)
- Breathable and temperature regulating
- Also available as Bed Me 120 x 60 cm

### FOR BEDSIDE COTS

The Bed Me fitted sheet (89 x 50 cm) is universal and usable for all mattresses that measure 80 x 50 cm. The Bed Me is also compatible with our separately available Sleeper - the perfect complement for hauck travel mattresses or rather to our travel bed Sleep'n Care.

# BED ME 80X50 CM FITTED SHEET FOR BEDSIDE COTS

This universal Bed Me fitted sheet (80 x 50 cm) can be used for all mattresses with dimensions of 80 x 50 cm. It is also compatible with our separately available Sleeper mattress and thus the perfect complement to our travel mattresses and to our Dream'n Care Center or Dream'n Care cot.

# BED ME 80X50 CM FITTED SHEET FOR BEDSIDE COTS

Product net weight 0,20 kg

**Age information** 0 - 9 months

**Dimensions** 

**Built up** 80 x 50 cm