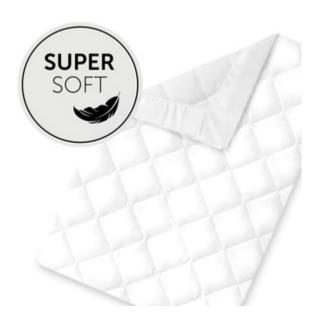

#### SOFT SHEET

The soft fabric on the upper side and mesh material on the bottom are breathable and even out temperatures - preventing heat accumulation. In addition, the fabrics used are moisture regulating and guarantee the perfect sleeping conditions. Thanks to its stitching, the stuffing stays at its place.

The soft fabric on top and the mesh fabric on the bottom side of the cover are breathable and temperature-regulating. This way, heat accumulation is prevented. The materials used are also moisture-regulating and provide a pleasant sleep. Thanks to the stitching, the filler is uniformly distributed.