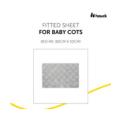

- Fitted sheet for baby cots (80 x 50 cm)
- Breathable and temperature regulating
- Also available as Bed Me 120 x 60 cm

### FOR BEDSIDE COTS

The Bed Me fitted sheet (89 x 50 cm) is universal and usable for all mattresses that measure 80 x 50 cm. The Bed Me is also compatible with our separately available Sleeper - the perfect complement for hauck travel mattresses or rather to our travel bed Sleep'n Care.

# BED ME 80X50 CM FITTED SHEET FOR BEDSIDE COTS

This universal Bed Me fitted sheet (80 x 50 cm) can be used for all mattresses with dimensions of 80 x 50 cm. It is also compatible with our separately available Sleeper mattress and thus the perfect complement to our travel mattresses and to our Dream'n Care Center or Dream'n Care cot.