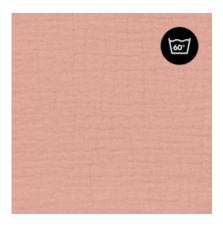

ELEVATED SLEEPING COMFORT THANKS TO SOFT MUSLIN

/ EASY TO ATTACH WITH ALL-ROUND ELASTIC BAND

/ EASY CARE, MACHINE WASHABLE FABRIC

# EASY-CARE FABRIC WASHABLE AT 60° C

The high-quality and durable fabric is easy to care for and machine-washable at 60° C.

#### Practical handling: easy installation and cleaning

Thanks to the elastic border, the fitted sheet can be quickly pulled over the mattress and remains taut all night. The high-quality and durable fabric is easy to care for and machine-washable at 60° C.