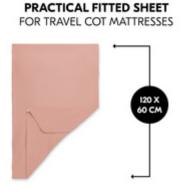

## PRACTICAL FITTED SHEET FOR TRAVEL COT MATTRESSES

The fitted sheet is suitable for baby and children's mattresses with a size of  $120 \times 60$  cm such as the hauck Sleeper.