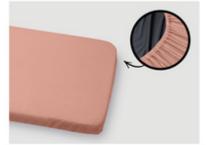

# EASY TO ATTACH TO MATTRESS WITH ELASTIC BAND

Thanks to the elastic border, the fitted sheet can be quickly pulled over the mattress and remains taut all night.