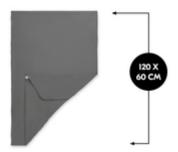

## PRACTICAL FITTED SHEET FOR TRAVEL COT MATTRESSES

The fitted sheet is suitable for baby and children's mattresses with a size of 120 x 60 cm such as the hauck Sleeper.

#### Pleasant sleeping comfort thanks to soft muslin fabric

The fitted sheet is suitable for baby and children's mattresses with a size of 120 x 60 cm such as the hauck Sleeper. The breathable muslin cotton offers a comfortable and soft sleep in every season. It warms when it's cold and cools when it's too warm.

### TRAVEL BED MATTRESS COVER

SOFT FITTED SHEET FOR TRAVEL COT MATTRESSES

Product net weight 0,16 kg

from 0 months Age information

**Dimensions** 

Built up 120 x 60 x 0,25 cm