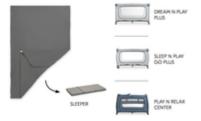

## IDEAL ACCESSORY FOR HAUCK TRAVEL COTS

Together with the Sleeper mattress, the fitted sheet is the perfect accessory for hauck travel cots such as the Play N Relax Center, Sleep N Play Go Plus or Dream N Play Plus.

#### Ideal accessory for hauck travel cots

Together with the Sleeper mattress, the fitted sheet is the perfect accessory for hauck travel cots such as the Play N Relax Center, Sleep N Play Go Plus or Dream N Play Plus.