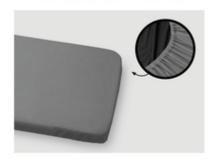

# EASY TO ATTACH TO MATTRESS WITH ELASTIC BAND

Thanks to the elastic border, the fitted sheet can be quickly pulled over the mattress and remains taut all night.

### EASY-CARE FABRIC WASHABLE AT 60° C

The high-quality and durable fabric is easy to care for and machine-washable at 60° C.

### Practical handling: easy installation and cleaning

Thanks to the elastic border, the fitted sheet can be quickly pulled over the mattress and remains taut all night. The high-quality and durable fabric is easy to care for and machine-washable at 60° C.