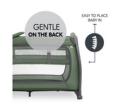

## HEIGHT-ADJUSTABILITY MAKES IT GENTLE ON THE BACK

1

# HEIGHT-ADJUSTABILITY MAKES IT GENTLE ON THE BACK

Is your back strained? Thanks to the newborn module, the bed can be positioned higher up. And you can comfortably change your baby on the changing mat. Larger children can sleep on the lower level.

Is your back already strained? With the newborn module, the bed can be positioned higher up. And you can comfortably change your baby on the changing mat. Larger children can sleep on the lower level.