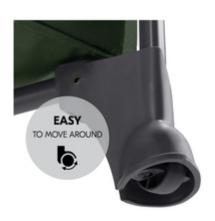

#### **EASY TO TRANSPORT**

On roller wheels: You can slide the Play N Relax Center from one room to another or pull it behind you when folded. Save space by storing it in the accompanying carry bag.

EXTRA FOR YOU

On roller wheels: You can slide the Play N Relax Center from one room to another or pull it behind you when folded. And the accompanying transport bag provides space-saving storage.