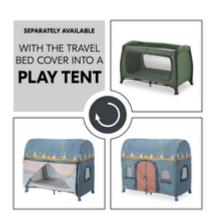

# WITH THE TRAVEL BED COVER FOR THE PLAY TENT

Does your little one like to build dens? With one of the additional travel bed covers, you can transform the bed into a real play tent. The perfect addition to your Play N Relax Center.

#### LOTS OF OTHER ACCESSORIES

In addition to the bed, there are the Sleeper mattress, the Travel Bed Cover play tent, the Travel Bed Canopy insect & sun protection, the Travel Bed Mattress Cover and the Travel Bed Mobile.