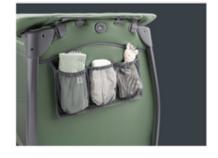

THE UTENSIL BAG

#### **EXTRA: THE UTILITY BAG**

An extra touch for you: the utility bag at the side. You'll have everything in order in no time at all, because everything your little one needs for the night can be stored here.