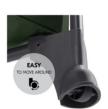

#### **EASY TO TRANSPORT**

On roller wheels: You can slide the Play N Relax Center from one room to another or pull it behind you when folded. Save space by storing it in the accompanying carry bag.

EXTRA FOR YOU

On roller wheels: You can slide the Play N Relax Center from one room to another or pull it behind you when folded. And the accompanying transport bag provides space-saving storage.