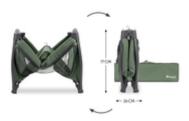

# EASY AND SUPER-QUICK ASSEMBLY

Do you want a travel cot that is particularly quick to assemble? The Play N Relax Center's clever mechanism makes things easy for you: you can easily set it up and fold it away again.

#### Easy and quick to assemble and fold

Do you want a travel cot that is particularly quick to assemble? The Play N Relax Center's clever mechanism makes things easy for you: you can easily set it up and fold it away again.

## PLAY N RELAX CENTER TRAVEL COT FOR NEWBORNS AND TODDLERS

Product net weight 10,90 kg

**Dimensions** 

**Folded** 77 x 26 x 22,5 cm

**Built up** 129 x 79 x 78 cm

Lying area 120 x 60 cm

**Age information** 0 - 36 months