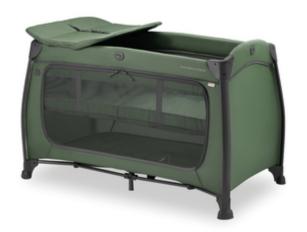

### PLAY N RELAX CENTER

TRAVEL COT FOR NEWBORNS AND TODDLERS

#### Travel cot for newborns and toddlers

#### For newborns, too

Going on holiday with a baby is exciting. It's important that everyone can get their rest at night. The Play N Relax Center is a travel cot and playpen in one. This will make your child (up to 15 kg) feel safe.