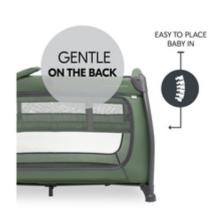

## HEIGHT-ADJUSTABILITY MAKES IT GENTLE ON THE BACK

1

# HEIGHT-ADJUSTABILITY MAKES IT GENTLE ON THE BACK

Is your back strained? Thanks to the newborn module, the bed can be positioned higher up. And you can comfortably change your baby on the changing mat. Larger children can sleep on the lower level.

Is your back already strained? With the newborn module, the bed can be positioned higher up. And you can comfortably change your baby on the changing mat. Larger children can sleep on the lower level.