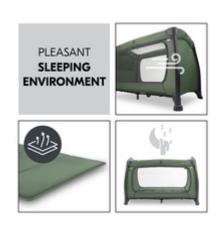

### FOR A PLEASANT SLEEPING ENVIRONMENT

/

**EASY TO TRANSPORT** 

# FOR A PLEASANT SLEEPING ENVIRONMENT

Excellent ventilation: the large mesh inserts and the holes in the foldable base allow air to circulate well. This ensures a very pleasant sleeping environment for your child.

#### Allows air to pass through - and your child

The very best ventilation: the large mesh inserts and the holes in the foldable base allow air to circulate well. This creates a very pleasant sleeping environment for your child.