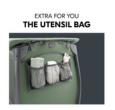

THE UTENSIL BAG

#### **EXTRA: THE UTILITY BAG**

An extra touch for you: the utility bag at the side. You'll have everything in order in no time at all, because everything your little one needs for the night can be stored here.