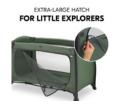

### EXTRA-LARGE HATCH FOR LITTLE EXPLORERS

# EXTRA-LARGE ACCESS HATCH FOR LITTLE EXPLORERS

The Play N Relax Center has a large escape hatch that you can open from outside. This makes it possible for your child to crawl out of bed on their own. And back again!

Children want to explore everything up-close. The Play N Relax Center has a large access hatch that you can open from the outside. This makes it possible for your child to crawl out of bed on their own. And back in!