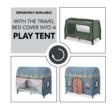

# WITH THE TRAVEL BED COVER FOR THE PLAY TENT

Does your little one like to build dens? With one of the additional travel bed covers, you can transform the bed into a real play tent. The perfect addition to your Play N Relax Center.