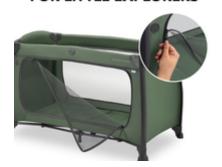

### EXTRA-LARGE HATCH FOR LITTLE EXPLORERS

# EXTRA-LARGE ACCESS HATCH FOR LITTLE EXPLORERS

The Play N Relax Center has a large escape hatch that you can open from outside. This makes it possible for your child to crawl out of bed on their own. And back again!

Children want to explore everything up-close. The Play N Relax Center has a large access hatch that you can open from the outside. This makes it possible for your child to crawl out of bed on their own. And back in!