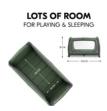

# FOR A PLEASANT SLEEPING ENVIRONMENT

Excellent ventilation: the large mesh inserts and the holes in the foldable base allow air to circulate well. This ensures a very pleasant sleeping environment for your child.

#### Allows air to pass through - and your child

The very best ventilation: the large mesh inserts and the holes in the foldable base allow air to circulate well. This creates a very pleasant sleeping environment for your child.