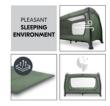

### FOR A PLEASANT SLEEPING ENVIRONMENT

/

**EASY TO TRANSPORT** 

# FOR A PLEASANT SLEEPING ENVIRONMENT

Excellent ventilation: the large mesh inserts and the holes in the foldable base allow air to circulate well. This ensures a very pleasant sleeping environment for your child.

#### Allows air to pass through - and your child

The very best ventilation: the large mesh inserts and the holes in the foldable base allow air to circulate well. This creates a very pleasant sleeping environment for your child.