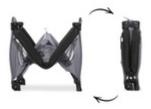

# FAST ASSEMBLY AND FOLDING

Thanks to the simple folding mechanism, activated by the buttons located in the middle of all four sided, the assembly and folding can be done in the blink of an eye.

By pressing the buttons located in the middle of all four sides, the assembly and folding can be done in the blink of an eye. Folded up compactly, you can easily stow away the travel cot and accessories in the included carry bag.