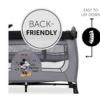

## BACK-FRIENDLY FOR YOU, SNUGGLY FOR YOUR BABY

New-borns and babies can be comfortable laid down and lifted out of the cot thanks to the elevated second level. Later, this can be simply removed.

Thanks to the elevated new-born level, you can comfortably lay down your baby who can be easily reached during the night. On the included changing table with safety belt, you can change your baby's nappies and lay down your little one back in the cot. Later on, you can remove the level and the changing table.