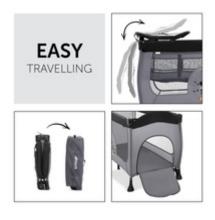

EASY ASSEMBLY AND FOLDING

# FAST ASSEMBLY AND FOLDING

Thanks to the simple folding mechanism, activated by the buttons located in the middle of all four sided, the assembly and folding can be done in the blink of an eye.

# COMPACT SIZE FOR SPACE-SAVING TRANSPORT

Folded up compactly, you can stow away the travel cot and its accessories in the included carry bag, allowing for an easier transport or storage until you need it again.

By pressing the buttons located in the middle of all four sides, the assembly and folding can be done in the blink of an eye. Folded up compactly, you can easily stow away the travel cot and accessories in the included carry bag.