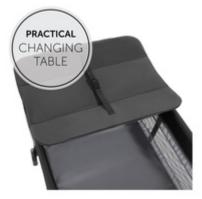

# PRACTICAL CHANGING TABLE

On the changing table, you can comfortably change your baby's nappies and lay your baby back into bed. The safety belt offers protection. When not needed, you can hang up the table on the cot's side.

Thanks to the elevated new-born level, you can comfortably lay down your baby who can be easily reached during the night. On the included changing table with safety belt, you can change your baby's nappies and lay down your little one back in the cot. Later on, you can remove the level and the changing table.