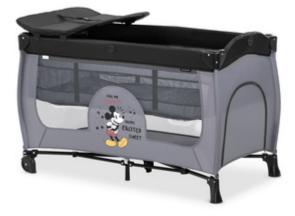

SLEEP N PLAY CENTER THE COMFORTABLE TRAVEL AND SPARE BED

4-IN-1 TRAVEL COT SET FOR MOBILE FAMILIES

/ COMFORTABLE HANDLING

/ EASY AND COMPACT FOLDING MECHANISM

### THE COMFORTABLE TRAVEL AND SPARE BED

The Sleep N Play Center travel cot comes with comprehensive accessories and can be used in four different ways. Your child can comfortably sleep and play, you can easily change your baby's nappies and transport the folded cot wherever you wish, allowing maximum flexibility right from birth. A foldable base is already included. For even more comfort, we recommend the separately available fitted sheet measuring 120 x 60 cm.