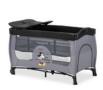

# SET WITH MANY OPTIONS

The Sleep N Play Center can be used in four ways. Your child can comfortably sleep and play, you can easily change your baby's nappies and transport the folded cot wherever you wish.

## COMPLETE SET THANKS TO INTEGRATED ACCESSORIES

Thanks to the many accessories, you will be prepared for any situation. The cot comes with a practical changing table, utility pocket, elevated level for newborns, side exit for toddlers and wheels.

### THE COMFORTABLE TRAVEL AND SPARE BED

The Sleep N Play Center travel cot comes with comprehensive accessories and can be used in four different ways. Your child can comfortably sleep and play, you can easily change your baby's nappies and transport the folded cot wherever you wish, allowing maximum flexibility right from birth. A foldable base is already included. For even more comfort, we recommend the separately available fitted sheet measuring 120 x 60 cm.