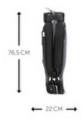

# COMPACT SIZE FOR SPACE-SAVING TRANSPORT

Folded up compactly, you can stow away the travel cot and its accessories in the included carry bag, allowing for an easier transport or storage until you need it again.

By pressing the buttons located in the middle of all four sides, the assembly and folding can be done in the blink of an eye. Folded up compactly, you can easily stow away the travel cot and accessories in the included carry bag.

## SLEEP N PLAY CENTER THE COMFORTABLE TRAVEL AND SPARE BED

| Product net weight | 9,40 kg |                                                                        |
|--------------------|---------|------------------------------------------------------------------------|
| Dimensions         |         |                                                                        |
| Folded             |         | 76,5 x 21 x 22 cm                                                      |
| Built up           |         | 125 x 68,5 x 82 cm                                                     |
| Lying area         |         | 120 x 60 cm                                                            |
| Age information    |         | 0 - 36 months                                                          |
| Special features   |         | Changing table<br>Side hatch<br>Mesh window<br>Newborn level<br>Wheels |
| Max. load          |         | 15 kg                                                                  |