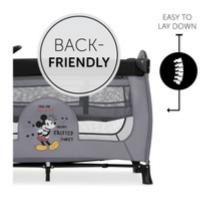

## BACK-FRIENDLY FOR YOU, SNUGGLY FOR YOUR BABY

New-borns and babies can be comfortable laid down and lifted out of the cot thanks to the elevated second level. Later, this can be simply removed.

Thanks to the elevated new-born level, you can comfortably lay down your baby who can be easily reached during the night. On the included changing table with safety belt, you can change your baby's nappies and lay down your little one back in the cot. Later on, you can remove the level and the changing table.