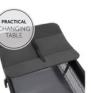

# PRACTICAL CHANGING TABLE

On the changing table, you can comfortably change your baby's nappies and lay your baby back into bed. The safety belt offers protection. When not needed, you can hang up the table on the cot's side.