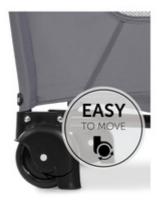

# EASY TO MOVE AROUND

Whether due of a draft or sun rays – the Sleep N Play Center can be relocated within seconds. Thanks to the two integrated wheels, you can easily move around the travel cot from one place to another.

During daytime, you can effortlessly relocate the bed thanks to the two integrated wheels and use it as playpen. The side exit on the cot's end, which can be opened by the outside only, offers your toddler entertainment. Your child can independently crawl out and back in again when wanting to relax.