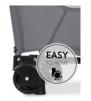

# EASY TO MOVE AROUND

Whether due of a draft or sun rays – the Sleep N Play Center can be relocated within seconds. Thanks to the two integrated wheels, you can easily move around the travel cot from one place to another.