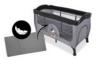

### OPTIONAL MATTRESS FOR EXTRA COMFORT

# SEPARATE MATTRESS & FITTED SHEET FOR EXTRA COMFORT

The Sleeper foam mattress and the Bed Me fitted sheet are available separately to give your child the best possible sleeping comfort, wherever you will be travelling next.

### THE COMFORTABLE TRAVEL AND SPARE BED

The Sleep N Play Center travel cot comes with comprehensive accessories and can be used in four different ways. Your child can comfortably sleep and play, you can easily change your baby's nappies and transport the folded cot wherever you wish, allowing maximum flexibility right from birth. A foldable base is already included. For even more comfort, we recommend the separately available fitted sheet measuring 120 x 60 cm.