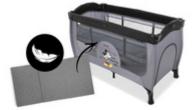

### OPTIONAL MATTRESS FOR EXTRA COMFORT

# SEPARATE MATTRESS & FITTED SHEET FOR EXTRA COMFORT

The Sleeper foam mattress and the Bed Me fitted sheet are available separately to give your child the best possible sleeping comfort, wherever you will be travelling next.