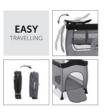

# COMPACT SIZE FOR SPACE-SAVING TRANSPORT

Folded up compactly, you can stow away the travel cot and its accessories in the included carry bag, allowing for an easier transport or storage until you need it again.

By pressing the buttons located in the middle of all four sides, the assembly and folding can be done in the blink of an eye. Folded up compactly, you can easily stow away the travel cot and accessories in the included carry bag.