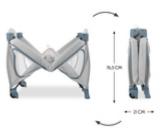

## **EASY AND SUPER-QUICK ASSEMBLY**

1

## EASY AND SUPER-QUICK ASSEMBLY

Do you want a travel cot that is particularly quick to assemble? The Sleep N Play Go Plus's special mechanism makes things easy for you. You can easily set it up and fold it away again.

## QUICK & EASY ASSEMBLY & FOLDING

#### Easy and quick to assemble and fold

Do you want a travel cot that is quick to assemble? The Sleep N Play Go Plus's special mechanism makes things easy for you. You can easily set it up and fold it away again.

# SLEEP N PLAY GO PLUS

TRAVEL COT AND PLAYPEN ON WHEELS

Product net weight 7,60 kg

**Dimensions** 

**Folded** 76,5 x 21 x 22 cm

**Built up** 125 x 69 x 82 cm

Lying area 120 x 60 cm

**Age information** 0 - 36 months