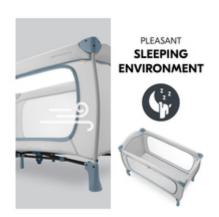

# FOR A PLEASANT SLEEPING ENVIRONMENT

Always well ventilated: the two large mesh inserts help air to circulate well. This creates a very pleasant sleeping environment for your child. And you can keep an eye on them at all times.

#### Lets the air through - and your child!

The two large mesh inserts allow good air circulation. This creates a pleasant sleeping environment for your child. And you can keep an eye on your child at all times.