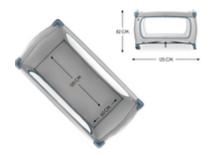

# SLEEP N PLAY GO PLUS

TRAVEL COT AND PLAYPEN ON WHEELS

Product net weight 7,60 kg

**Dimensions** 

**Folded** 76,5 x 21 x 22 cm

**Built up** 125 x 69 x 82 cm

Lying area 120 x 60 cm

**Age information** 0 - 36 months