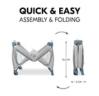

## **EASY AND SUPER-QUICK ASSEMBLY**

1

## EASY AND SUPER-QUICK ASSEMBLY

Do you want a travel cot that is particularly quick to assemble? The Sleep N Play Go Plus's special mechanism makes things easy for you. You can easily set it up and fold it away again.

## QUICK & EASY ASSEMBLY & FOLDING

#### Easy and quick to assemble and fold

Do you want a travel cot that is quick to assemble? The Sleep N Play Go Plus's special mechanism makes things easy for you. You can easily set it up and fold it away again.