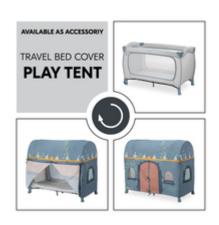

# WITH THE TRAVEL BED COVER FOR THE PLAY TENT

Does your little one like to build dens? With one of the additional travel bed covers, you can transform the bed into a real play tent. The perfect addition to your Sleep N Play Go Plus.

## LOTS OF OTHER ACCESSORIES

In addition to the bed, there are the Sleeper mattress, the Travel Bed Cover play tent, the Travel Bed Canopy insect & sun protection, the Travel Bed Mattress Cover and the Travel Bed Mobile.

#### Many other accessories

In addition to the bed, there are the Sleeper mattress, the Travel Bed Canopy providing insect and sun protection, various Travel Bed Covers, the Travel Bed Mattress Cover fitted sheet and the Travel Bed Mobile.