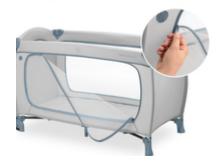

# EXTRA-LARGE ACCESS HATCH FOR LITTLE EXPLORERS

The Sleep N Play Go Plus has a large escape hatch that you can open from outside. This makes it possible for your child to crawl out of bed on their own. And back again!

Children want to explore everything up-close. The Sleep N Play Go Plus has a large access hatch that you can open from the outside. This makes it possible for your child to crawl out of bed on their own. And back in!