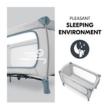

# FOR A PLEASANT SLEEPING ENVIRONMENT

Always well ventilated: the two large mesh inserts help air to circulate well. This creates a very pleasant sleeping environment for your child. And you can keep an eye on them at all times.

#### Lets the air through - and your child!

The two large mesh inserts allow good air circulation. This creates a pleasant sleeping environment for your child. And you can keep an eye on your child at all times.