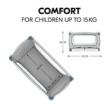

# EXTRA-LARGE ACCESS HATCH FOR LITTLE EXPLORERS

**COMFORT** FOR CHILDREN UP TO 15 KG

## SECURITY FOR DAY AND NIGHT

The Sleep N Play Go Plus travel cot offers security in a timeless design for your little one (up to 15 kg) and is the perfect place for playing out and about as a playpen.

#### Security for day and night

When you travel, everything is unfamiliar. The Sleep N Play Go Plus travel cot offers security in a timeless design for your little one (up to 15 kg) and is the perfect place to play on the go as a playpen.