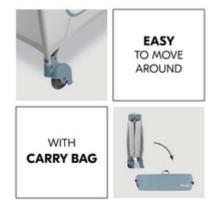

## **EASY TO TRANSPORT**

1

### EASY TO TRANSPORT

On roller wheels: You can slide the Sleep N Play Go Plus from one room to another or pull it behind you when folded. Save space by storing it in the accompanying carry bag.

On roller wheels: You can slide the Sleep N Play Go Plus from one room to another or pull it along behind you when folded. And the accompanying transport bag provides space-saving storage.

### **Shipping**

- · Folding ground
- Instruction manual
- Travel bag
- Travel cot