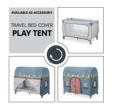

# WITH THE TRAVEL BED COVER FOR THE PLAY TENT

Does your little one like to build dens? With one of the additional travel bed covers, you can transform the bed into a real play tent. The perfect addition to your Sleep N Play Go Plus.

## LOTS OF OTHER ACCESSORIES

In addition to the bed, there are the Sleeper mattress, the Travel Bed Cover play tent, the Travel Bed Canopy insect & sun protection, the Travel Bed Mattress Cover and the Travel Bed Mobile.

#### Many other accessories

In addition to the bed, there are the Sleeper mattress, the Travel Bed Canopy providing insect and sun protection, various Travel Bed Covers, the Travel Bed Mattress Cover fitted sheet and the Travel Bed Mobile.