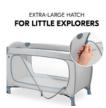

# EXTRA-LARGE ACCESS HATCH FOR LITTLE EXPLORERS

**COMFORT** FOR CHILDREN UP TO 15 KG

# EXTRA-LARGE HATCH FOR LITTLE EXPLORERS

# EXTRA-LARGE ACCESS HATCH FOR LITTLE EXPLORERS

The Sleep N Play Go Plus has a large escape hatch that you can open from outside. This makes it possible for your child to crawl out of bed on their own. And back again!

Children want to explore everything up-close. The Sleep N Play Go Plus has a large access hatch that you can open from the outside. This makes it possible for your child to crawl out of bed on their own. And back in!