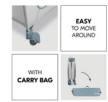

## **EASY TO TRANSPORT**

1

### EASY TO TRANSPORT

On roller wheels: You can slide the Sleep N Play Go Plus from one room to another or pull it behind you when folded. Save space by storing it in the accompanying carry bag.

On roller wheels: You can slide the Sleep N Play Go Plus from one room to another or pull it along behind you when folded. And the accompanying transport bag provides space-saving storage.