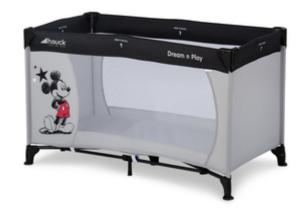

# DREAM N PLAY TRAVEL COT AND PLAYPEN IN A GREAT DISNEY DESIGN

### Travel cot and playpen in a great Disney design

## ALWAYS A LITTLE BIT OF MAGIC

Are you a big fan of Disney adventures? Then our magical travel cots in Mickey Mouse or Minnie Mouse design are your perfect travelling companions.

### Always a little bit of magic

Are you a big fan of Disney adventures? Then our magical travel cots in Mickey Mouse or Minnie Mouse design are your perfect travelling companions.