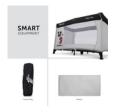

# FOR A PLEASANT SLEEPING CLIMATE

Always perfectly ventilated: two large mesh inserts allow ample air circulation. This ensures a comfortable sleeping environment. Furthermore, you always have an eye on your child.

### For a pleasant sleeping climate

The two large mesh inserts allow good air circulation and ensure a pleasant sleeping climate. Furthermore, you always have an eye on your child.