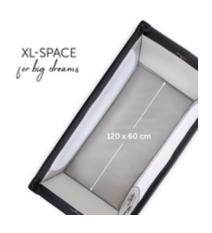

### TRAVEL COT AND PLAYPEN IN A GREAT DISNEY DESIGN

Product net weight 7,70 kg

**Dimensions** 

**Folded** 22 x 21 x 76 cm

**Built up** 127,5 x 69 x 76 cm

Lying area 120 x 60 cm

**Age information** 0 - 36 months