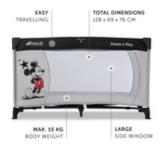

### TRAVEL COT AND PLAYPEN IN A GREAT DISNEY DESIGN

Product net weight 7,70 kg

**Dimensions** 

**Folded** 22 x 21 x 76 cm

**Built up** 127,5 x 69 x 76 cm

Lying area 120 x 60 cm

**Age information** 0 - 36 months

Special features Mesh window

Max. load 15 kg