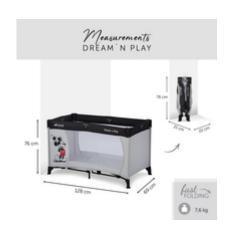

### TRAVEL COT AND PLAYPEN IN A GREAT DISNEY DESIGN

Product net weight 7,70 kg

**Dimensions** 

**Folded** 22 x 21 x 76 cm

**Built up** 127,5 x 69 x 76 cm

Lying area 120 x 60 cm

**Age information** 0 - 36 months