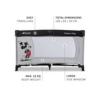

### TRAVEL COT AND PLAYPEN IN A GREAT DISNEY DESIGN

Product net weight 7,70 kg

**Dimensions** 

**Folded** 22 x 21 x 76 cm

**Built up** 127,5 x 69 x 76 cm

Lying area 120 x 60 cm

**Age information** 0 - 36 months

Special features Mesh window

Max. load 15 kg