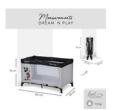

### TRAVEL COT AND PLAYPEN IN A GREAT DISNEY DESIGN

Product net weight 7,70 kg

**Dimensions** 

**Folded** 22 x 21 x 76 cm

**Built up** 127,5 x 69 x 76 cm

Lying area 120 x 60 cm

**Age information** 0 - 36 months