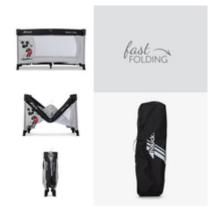

# QUICK AND EASY TO SET UP AND DISMANTLE

Do you want a travel cot that is really quick to assemble? The special mechanism of the Dream N Play makes it easy for you. It's child's play to assemble and fold up again.

# EASY TO TRANSPORT WITH TRANSPORT BAG

Space-saving, practical and even colour-coordinated: store the Dream N Play Plus in its transport bag. It's always ready to take along.

### Quick and easy to set up and dismantle

Do you want a travel cot that is really quick to assemble? The special mechanism of the Dream N Play makes it easy for you. It's child's play to assemble and fold up again.

### Easy to transport with transport bag

Space-saving, practical and colour-coordinated. The travel cot is neatly stored in the accompanying transport bag. It's always ready to take along.

### **Shipping**

- · Folding ground
- Travel bag
- Travel cot