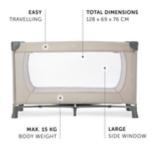

### DREAM N PLAY PRACTICAL TRAVEL COT AND PLAYPEN

Product net weight 7,50 kg

**Dimensions** 

**Folded** 22 x 21 x 76 cm

**Built up** 127,5 x 69 x 76 cm

Lying area 120 x 60 cm

**Age information** 0 - 36 months

Special features Mesh window

Max. load 15 kg