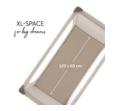

### DREAM N PLAY PRACTICAL TRAVEL COT AND PLAYPEN

Product net weight 7,50 kg

**Dimensions** 

**Folded** 22 x 21 x 76 cm

**Built up** 127,5 x 69 x 76 cm

Lying area 120 x 60 cm

**Age information** 0 - 36 months