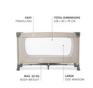

### DREAM N PLAY PRACTICAL TRAVEL COT AND PLAYPEN

Product net weight 7,50 kg

**Dimensions** 

**Folded** 22 x 21 x 76 cm

**Built up** 127,5 x 69 x 76 cm

Lying area 120 x 60 cm

**Age information** 0 - 36 months

Special features Mesh window

Max. load 15 kg