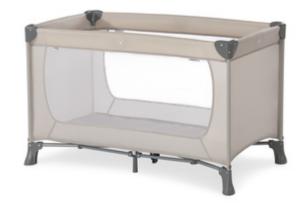

#### SNUG AND SAFE

Everything is strange when you go away. The Dream N Play travel cot offers security in a classic design for your little one up to 15 kg and is the perfect place to play when out and about.

#### Snug and safe

Everything is strange when you go away. The Dream N Play travel cot offers security in a classic design for your little one from birth to 15 kg and is the perfect place to play when out and about.