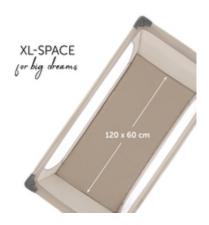

### DREAM N PLAY PRACTICAL TRAVEL COT AND PLAYPEN

Product net weight 7,50 kg

**Dimensions** 

**Folded** 22 x 21 x 76 cm

**Built up** 127,5 x 69 x 76 cm

Lying area 120 x 60 cm

**Age information** 0 - 36 months