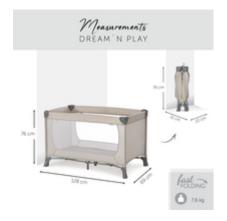

### DREAM N PLAY PRACTICAL TRAVEL COT AND PLAYPEN

Product net weight 7,50 kg

**Dimensions** 

**Folded** 22 x 21 x 76 cm

**Built up** 127,5 x 69 x 76 cm

Lying area 120 x 60 cm

**Age information** 0 - 36 months

Special features Mesh window

Max. load 15 kg