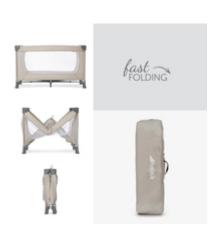

## QUICK AND EASY TO SET UP AND DISMANTLE

Do you want a travel cot that is really quick to assemble? The special mechanism of the Dream N Play makes it easy for you. It's child's play to assemble and fold up again.

## EASY TO TRANSPORT WITH TRANSPORT BAG

Space-saving, practical and even colour-coordinated: store the Dream N Play Plus in its transport bag. It's always ready to take along.

#### Quick and easy to set up and dismantle

Do you want a travel cot that is really quick to assemble? The special mechanism of the Dream N Play makes it easy for you. It's child's play to assemble and fold up again.

#### Easy to transport with transport bag

Space-saving, practical and colour-coordinated. The travel cot is neatly stored in the accompanying transport bag. It's always ready to take along.