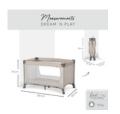

## DREAM N PLAY PRACTICAL TRAVEL COT AND PLAYPEN

#### Practical travel cot and playpen

### DREAM N PLAY PRACTICAL TRAVEL COT AND PLAYPEN

Product net weight 7,50 kg

**Dimensions** 

**Folded** 22 x 21 x 76 cm

**Built up** 127,5 x 69 x 76 cm

Lying area 120 x 60 cm

**Age information** 0 - 36 months