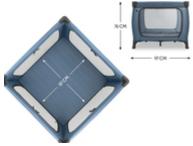

### SLEEP N PLAY SQ SET

TRAVEL COT SET: BED WITH FULL-SIZE MATTRESS

Product net weight 7,60 kg

**Dimensions** 

**Folded** 76 x 20 x 20 cm

**Built up** 97 x 97 x 76 cm

Lying area 87 x 87 cm

**Age information** 0 - 36 months