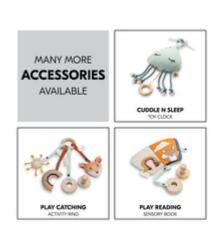

### LOTS OF OTHER ACCESSORIES

Want to give your child an extra treat? The travel cot comes with additional accessories like the Cuddle N Sleep music box, the Play Reading sensory book or the fun game Play Catching.

#### Their favourite soft toy always at hand

Everything in the right place: The loops on the inside of the Sleep N Play SQ Set keeps you child's cuddly toys and the Cuddle N Sleep music box always at hand. And you can relax.

# THEIR FAVOURITE SOFT TOY ALWAYS AT HAND

Everything in the right place: The loops on the inside of the Sleep N Play SQ Set keeps you child's cuddly toys and the Cuddle N Sleep music box always to. And you can relax.