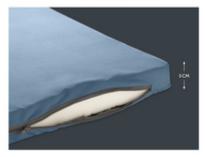

## A FULL-SIZE MATTRESS ALWAYS WITH YOU

Simply super comfortable. And with a full-sized mattress: your child will sleep like a baby on the 5 cm thick and softly padded mattress of the Sleep N Play SQ Set!

#### Cosy mattress included

Do you and your child like to travel? The Sleep N Play SQ Set is a comfortable travel cot for your little one (up to 15 kg) with a soft mattress – as well as being a playpen and play centre.