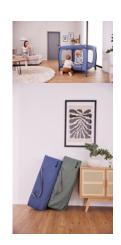

A COSY MATTRESS ALWAYS WITH YOU

1

**EASY TO TRANSPORT WITH A CARRY BAG** 

/

EXTRA-LARGE ACCESS HATCH FOR LITTLE EXPLORERS

### COMFORTABLE FOR CHILDREN UP TO 15 KG

## A HOME-AWAY-FROM-HOME FOR WHEN YOU'RE OUT

The Sleep N Play SQ Set is a comfortable travel cot for your little one (up to 15 kg), as well as being a playpen and play centre. A true home away from home for when out and about.

## A FULL-SIZE MATTRESS ALWAYS WITH YOU

Simply super comfortable. And with a full-sized mattress: your child will sleep like a baby on the 5 cm thick and softly padded mattress of the Sleep N Play SQ Set!

# EASY TO TRANSPORT WITH A CARRY BAG

Space-saving, practical and even colour-coordinated: The Sleep N Play SQ Set can be perfectly stashed away in the accompanying transport bag. And it's easy to take with you.

# EXTRA-LARGE ACCESS HATCH FOR LITTLE EXPLORERS

The Sleep N Play SQ Set has a large access hatch that you can open from outside. This makes it possible for your child to crawl out of bed on their own. And back again!

Space-saving, practical and even colour-coordinated: The Sleep N Play SQ Set can be perfectly stashed away in the accompanying transport bag. And it's easy to take with you.