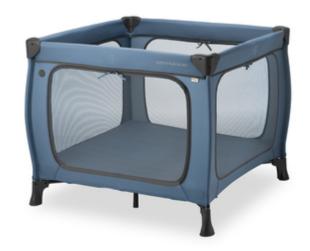

## A HOME-AWAY-FROM-HOME FOR WHEN YOU'RE OUT

The Sleep N Play SQ Set is a comfortable travel cot for your little one (up to 15 kg), as well as being a playpen and play centre. A true home away from home for when out and about.

## A FULL-SIZE MATTRESS ALWAYS WITH YOU

Simply super comfortable. And with a full-sized mattress: your child will sleep like a baby on the 5 cm thick and softly padded mattress of the Sleep N Play SQ Set!

# FOR A PLEASANT SLEEPING ENVIRONMENT

The four large mesh inserts allow air to circulate particularly well. This creates a very pleasant sleeping environment for your child. And you can keep an eye on them at all times.

# EXTRA-LARGE ACCESS HATCH FOR LITTLE EXPLORERS

The Sleep N Play SQ Set has a large access hatch that you can open from outside. This makes it possible for your child to crawl out of bed on their own. And back again!