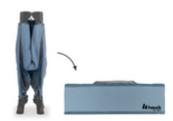

# EASY TO TRANSPORT WITH A CARRY BAG

Space-saving, practical and even colour-coordinated: The Sleep N Play SQ Set can be perfectly stashed away in the accompanying transport bag. And it's easy to take with you.

Space-saving, practical and even colour-coordinated: The Sleep N Play SQ Set can be perfectly stashed away in the accompanying transport bag. And it's easy to take with you.