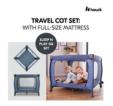

## A FULL-SIZE MATTRESS ALWAYS WITH YOU

Simply super comfortable. And with a full-sized mattress: your child will sleep like a baby on the 5 cm thick and softly padded mattress of the Sleep N Play SQ Set!

#### Cosy mattress included

Do you and your child like to travel? The Sleep N Play SQ Set is a comfortable travel cot for your little one (up to 15 kg) with a soft mattress – as well as being a playpen and play centre.

#### TRAVEL COT SET: BED WITH FULL-SIZE MATTRESS