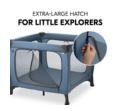

# EXTRA-LARGE ACCESS HATCH FOR LITTLE EXPLORERS

The Sleep N Play SQ Set has a large access hatch that you can open from outside. This makes it possible for your child to crawl out of bed on their own. And back again!

Children want to explore everything up-close. The Sleep N Play SQ Set has a large access hatch that you can open from the outside. This makes it possible for your child to crawl out of bed on their own. And back in!