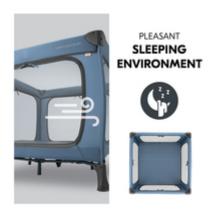

# FOR A PLEASANT SLEEPING ENVIRONMENT

The four large mesh inserts allow air to circulate particularly well. This creates a very pleasant sleeping environment for your child. And you can keep an eye on them at all times.

#### Lets the air through - and your child

The best ventilation: The four large mesh inserts allow the air to circulate particularly well. This creates a very pleasant sleeping environment for your child. And you can keep an eye on your child at all times.