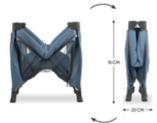

# EASY AND SUPER-QUICK ASSEMBLY

Do you want a travel cot that is particularly quick to assemble? The Sleep N Play SQ Set's special mechanism makes things easy for you. You can easily set it up and fold it away again.

#### Easy and quick to assemble and disassemble

Do you want a travel cot that is particularly quick to assemble? The Sleep N Play SQ Set's special mechanism makes things easy for you. You can easily set it up and fold it away again.

### SLEEP N PLAY SQ SET

TRAVEL COT SET: BED WITH FULL-SIZE MATTRESS

Product net weight 7,60 kg

**Dimensions** 

**Folded** 76 x 20 x 20 cm

**Built up** 97 x 97 x 76 cm

Lying area 87 x 87 cm

**Age information** 0 - 36 months