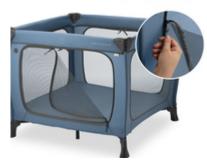

# EXTRA-LARGE ACCESS HATCH FOR LITTLE EXPLORERS

The Sleep N Play SQ Set has a large access hatch that you can open from outside. This makes it possible for your child to crawl out of bed on their own. And back again!

Children want to explore everything up-close. The Sleep N Play SQ Set has a large access hatch that you can open from the outside. This makes it possible for your child to crawl out of bed on their own. And back in!