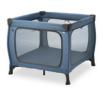

## A HOME-AWAY-FROM-HOME FOR WHEN YOU'RE OUT

The Sleep N Play SQ Set is a comfortable travel cot for your little one (up to 15 kg), as well as being a playpen and play centre. A true home away from home for when out and about.

#### Cosy mattress included

Do you and your child like to travel? The Sleep N Play SQ Set is a comfortable travel cot for your little one (up to 15 kg) with a soft mattress – as well as being a playpen and play centre.