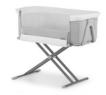

### SIMPLY CUDDLY

In this cuddly co-sleeper, your baby will feel safe and sound from the very beginning. Thanks to the breathable mattress, soft plush border and mesh window, the cot offers the highest level of comfort to your little one.

During the day, you can use the Face to Me 2 as a bassinet by closing the side part. Thanks to the mesh fabric, your baby can see you and profit from good air circulation at the same time. In addition, comfortable materials, a breathable mattress and the soft plush border make your little one feel safe at all times.