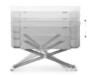

#### **HEIGHT-ADJUSTABLE**

Thanks to the height being adjustable in 5 positions, the Face to Me is easy to adapt to your bed, no matter if it is a low bed or a high divan hed

Thanks to the height being adjustable in 5 positions, the Face to Me is easy to adapt to your bed, no matter if it is a low bed or a high divan bed. Afterwards, you can fix the bedside crib to your own bed easily with just two belts to ensure that it cannot slide away during the night.