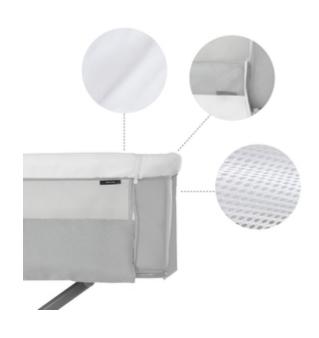

### SIMPLY CUDDLY

In this cuddly co-sleeper, your baby will feel safe and sound from the very beginning. Thanks to the breathable mattress, soft plush border and mesh window, the cot offers the highest level of comfort to your little one.

During the day, you can use the Face to Me 2 as a bassinet by closing the side part. Thanks to the mesh fabric, your baby can see you and profit from good air circulation at the same time. In addition, comfortable materials, a breathable mattress and the soft plush border make your little one feel safe at all times.