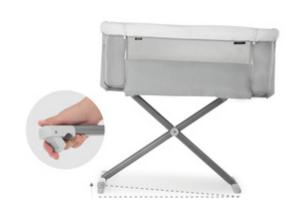

## **FOLDABLE**

When you don't need the bedside crib or if you want to transport it to grandma and grandpa, you can easily fold it flat and store it away.

When you don't need the bedside crib or if you want to transport it to grandma and grandpa, you can easily fold it flat and store it away.