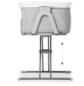

## LOWERABLE SIDE

In this bedside crib, baby will benefit from being right beside you, which helps baby to feel comforted by your scent and the relaxed sound of your breathing improves babies sleep.

During the day, you can use the Face to Me 2 as a bassinet by closing the side part. Thanks to the mesh fabric, your baby can see you and profit from good air circulation at the same time. In addition, comfortable materials, a breathable mattress and the soft plush border make your little one feel safe at all times.