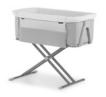

#### **HEIGHT-ADJUSTABLE**

Thanks to the height being adjustable in 5 positions, the Face to Me is easy to adapt to your bed, no matter if it is a low bed or a high divan hed

Thanks to the height being adjustable in 5 positions, the Face to Me is easy to adapt to your bed, no matter if it is a low bed or a high divan bed. Afterwards, you can fix the bedside crib to your own bed easily with just two belts to ensure that it cannot slide away during the night.