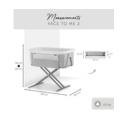

# FACE TO ME 2

Product net weight 10,00 kg

**Dimensions** 

**Folded** 94 x 60 x 20 cm

**Built up** 94 x 60 x 86 cm

Lying area 83 x 50 cm

**From - to** 37 - 57 cm

**Age information** 0 - 9 months