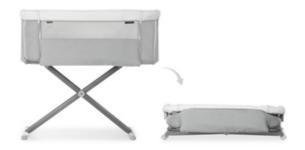

## **FOLDABLE**

When you don't need the bedside crib or if you want to transport it to grandma and grandpa, you can easily fold it flat and store it away.

When you don't need the bedside crib or if you want to transport it to grandma and grandpa, you can easily fold it flat and store it away.