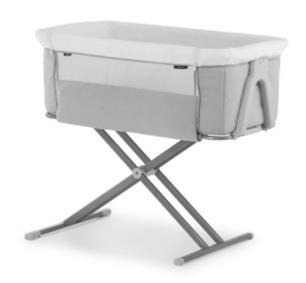

- Bedside cot with anti-reflux position
- · Good air circulation
- Flexible height-adjustment
- Ideal for box-spring beds
- Lowerable side part
- Tilt-resistant frame
- Flat folding

# Lifestyle Images

The snuggly bedside cot

Our Face to Me 2 features an anti-reflux position that helps ease baby to a better sleep when suffering from either a cold, or reflux. In this bedside crib, baby will benefit from being right beside you, which helps baby to feel comforted by your scent and the relaxed sound of your breathing improves babies sleep.