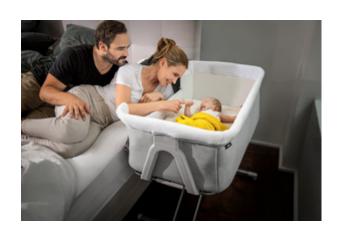

## SAFE SLEEPING

This travel cot features an anti-reflux position that helps ease baby to a better sleep when suffering from either a cold, or reflux.

ANTI-REFLUX POSITION

## LOWERABLE SIDE

In this bedside crib, baby will benefit from being right beside you, which helps baby to feel comforted by your scent and the relaxed sound of your breathing improves babies sleep.

# Lifestyle Images

The snuggly bedside cot

Our Face to Me 2 features an anti-reflux position that helps ease baby to a better sleep when suffering from either a cold, or reflux. In this bedside crib, baby will benefit from being right beside you, which helps baby to feel comforted by your scent and the relaxed sound of your breathing improves babies sleep.