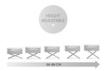

#### **HEIGHT-ADJUSTABLE**

Thanks to the height being adjustable in 5 positions, the Face to Me is easy to adapt to your bed, no matter if it is a low bed or a high divan hed

Thanks to the height being adjustable in 5 positions, the Face to Me is easy to adapt to your bed, no matter if it is a low bed or a high divan bed. Afterwards, you can fix the bedside crib to your own bed easily with just two belts to ensure that it cannot slide away during the night.