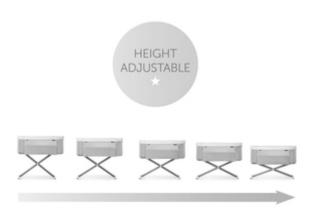

#### **HEIGHT-ADJUSTABLE**

Thanks to the height being adjustable in 5 positions, the Face to Me is easy to adapt to your bed, no matter if it is a low bed or a high divan hed

Thanks to the height being adjustable in 5 positions, the Face to Me is easy to adapt to your bed, no matter if it is a low bed or a high divan bed. Afterwards, you can fix the bedside crib to your own bed easily with just two belts to ensure that it cannot slide away during the night.