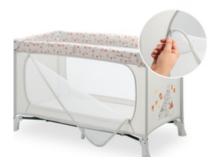

# EXTRA-LARGE HATCH FOR LITTLE EXPLORERS

Children want to explore everything in detail. The Dream N Play Plus has a large hatch that can open from the outside. This allows your child to crawl in and out of bed by themselves.

#### Extra-large hatch for little explorers

Children want to explore. The Dream N Play Plus has a large hatch that can open from the outside so that your child can crawl out of bed on their own. And the Travel Bed Cover, an optional extra, turns the bed into a play tent.