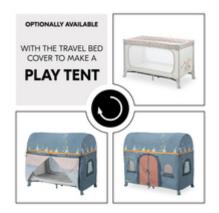

# TURN IT INTO A PLAY TENT WITH THE TRAVEL BED COVER

Does your sweetheart like to build dens? With one of the additionally available travel bed covers, you can transform the bed into a real play tent. The perfect addition to your Dream N Play Plus.

#### Extra-large hatch for little explorers

Children want to explore. The Dream N Play Plus has a large hatch that can open from the outside so that your child can crawl out of bed on their own. And the Travel Bed Cover, an optional extra, turns the bed into a play tent.