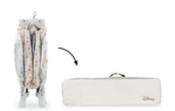

# EASY TO TRANSPORT WITH TRANSPORT BAG

Space-saving, practical and even colour-coordinated: store the Dream N Play Plus in its transport bag and simply take it with you.

#### Easy to transport with transport bag

Space-saving, practical and colour-coordinated: store the Dream N Play Plus in its transport bag and simply take it with you.