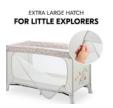

# EXTRA-LARGE HATCH FOR LITTLE EXPLORERS

Children want to explore everything in detail. The Dream N Play Plus has a large hatch that can open from the outside. This allows your child to crawl in and out of bed by themselves.

#### Extra-large hatch for little explorers

Children want to explore. The Dream N Play Plus has a large hatch that can open from the outside so that your child can crawl out of bed on their own. And the Travel Bed Cover, an optional extra, turns the bed into a play tent.