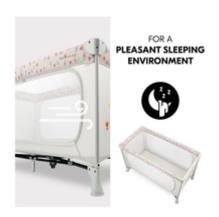

## FOR A PLEASANT SLEEPING CLIMATE

Always perfectly ventilated: two large mesh inserts allow ample air circulation. This ensures a comfortable sleeping environment – plus you can keep an eye on your child.

Two large mesh inserts allow ample air circulation and ensure a comfortable sleeping environment – plus you can keep an eye on your child.