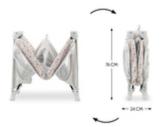

#### COMFORTABLE TRAVEL COT & PLAYPEN IN DISNEY DESIGN

Product net weight 7,50 kg

**Dimensions** 

**Folded** 76 x 24 x 23 cm

**Built up** 125 x 65 x 76 cm

Lying area 120 x 60 cm

**Age information** 0 - 36 months