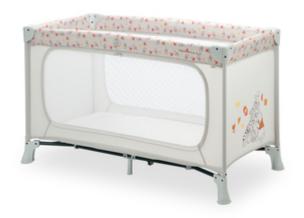

#### SNUG AND SAFE

Everything is strange when you go away. Your child (up to 15 kg) feels safe in the timeless design of the Dream N Play Plus travel cot - whether sleeping or playing.

### SENSE OF SECURITY

FOR CHILDREN UP TO 15 KG

#### Snug and safe

Everything is strange when you go away. Your child (up to 15kg) feels safe in the Dream N Play Plus travel cot - whether sleeping or playing. And the Winnie the Pooh Disney design makes it fun!