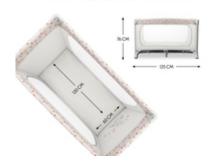

#### COMFORTABLE TRAVEL COT & PLAYPEN IN DISNEY DESIGN

Product net weight 7,50 kg

**Dimensions** 

**Folded** 76 x 24 x 23 cm

**Built up** 125 x 65 x 76 cm

Lying area 120 x 60 cm

**Age information** 0 - 36 months