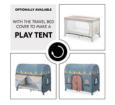

# TURN IT INTO A PLAY TENT WITH THE TRAVEL BED COVER

Does your sweetheart like to build dens? With one of the additionally available travel bed covers, you can transform the bed into a real play tent. The perfect addition to your Dream N Play Plus.

#### Extra-large hatch for little explorers

Children want to explore. The Dream N Play Plus has a large hatch that can open from the outside so that your child can crawl out of bed on their own. And the Travel Bed Cover, an optional extra, turns the bed into a play tent.