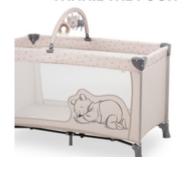

# TRAVEL COT AND PLAYPEN IN ONE

Travelling is exciting. The Dream N Play Go is a travel cot and playpen in one, making it the perfect place for your baby to sleep and play. A true home away from home for when on the go.

# IN A TIMELESS DISNEY DESIGN

Are you a big Disney fan? And did you love Winnie the Pooh as a child? Then pass your enthusiasm on to your child easily with this beautiful travel cot in a timeless design.

## Beautiful travel cot in a Disney design

Travelling is exciting. The Dream N Play Go is a travel cot and playpen in one, making it the perfect place for your baby to sleep and play. A true home away from home for when on the go.

## In a timeless Disney design

Are you a big Disney fan? And did you love Winnie the Pooh as a child? Then pass your enthusiasm on to your child easily with this beautiful travel cot in a timeless design.