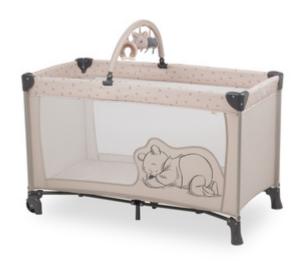

# TRAVEL COT AND PLAYPEN IN ONE

Travelling is exciting. The Dream N Play Go is a travel cot and playpen in one, making it the perfect place for your baby to sleep and play. A true home away from home for when on the go.

# IN A TIMELESS DISNEY DESIGN

Are you a big Disney fan? And did you love Winnie the Pooh as a child? Then pass your enthusiasm on to your child easily with this beautiful travel cot in a timeless design.

# COMFORT FROM THE OUTSET

In the Dream N Play Go, your baby will be really comfortable – right from the outset. The integrated play bar provides an additional feelgood factor. An indispensable companion – right from birth!

## Beautiful travel cot in a Disney design

Travelling is exciting. The Dream N Play Go is a travel cot and playpen in one, making it the perfect place for your baby to sleep and play. A true home away from home for when on the go.

## In a timeless Disney design

Are you a big Disney fan? And did you love Winnie the Pooh as a child? Then pass your enthusiasm on to your child easily with this beautiful travel cot in a timeless design.