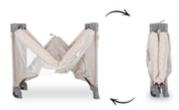

# QUICK TO ASSEMBLE AND DISASSEMBLE

If you like things uncomplicated, you will love the Dream N Play Go. It can be assembled and disassembled in a few simple steps. And thanks to the wheels, you can also simply slide it into another room.

## Quick to assemble and disassemble

If you like things uncomplicated, you will love the Dream N Play Go. It can be assembled and disassembled in a few simple steps. And thanks to the wheels, you can also simply slide it into another room.