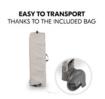

## EASY TO TRANSPORT THANKS TO THE INCLUDED BAG

# **EASY TO TRANSPORT**

When on the go, you often have little space. That's why we've made it possible for you to fold the travel cot together and pack it in the corresponding bag. Thanks to the wheels, for which the bag has slots, it can be easily moved

When on the go, you often have little space. That's why we've made it possible for you to fold the travel cot together and pack it in the corresponding bag. Thanks to the wheels, for which the bag has slots, it can be easily moved