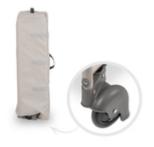

# **EASY TO TRANSPORT**

When on the go, you often have little space. That's why we've made it possible for you to fold the travel cot together and pack it in the corresponding bag. Thanks to the wheels, for which the bag has slots, it can be easily moved

When on the go, you often have little space. That's why we've made it possible for you to fold the travel cot together and pack it in the corresponding bag. Thanks to the wheels, for which the bag has slots, it can be easily moved