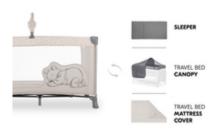

# CAN BE EXPANDED AS DESIRED

There are great accessories for the Dream N Play Go: the Sleeper mattress, the Travel Bed Canopy providing insect and sun protection for midday naps outside, or the fitted Travel Bed Mattress Cover.

#### Can be expanded as desired

There are great accessories for the Dream N Play Go: the Sleeper mattress, the Travel Bed Canopy providing insect and sun protection for midday naps outside, or the fitted Travel Bed Mattress Cover.