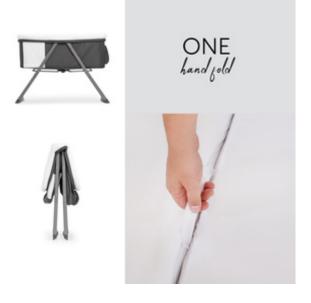

## EASY TO FOLD

By pulling on the loop, Dreamer can be folded down compactly in seconds. At the same time, the loop can be used for carrying and thanks to its slim folding size, it fits in even the smallest corner or boot.

### Lifestyle Images

For little dreamers! Cute Dreamer is bassinet, cradle, mobile spare bed, and travel bed in one. Not only is it universal, but it also scores points because of its very special folding mechanism. Dreamer can be folded together in one movement by pulling on the loop. The mattress stays in the bed during folding. The loop doubles up as a carrying handle for the transport.