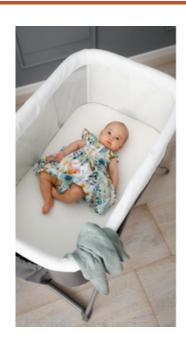

Just carry the Dreamer to the required location, pull it apart and it is ready for use. This way, your baby can always stay close to you while you are working in the kitchen or the living room. The Dreamer can be used in any room as a bassinet or cradle. As a cradle, it rocks gently back and forth, but can also be kept in place by twisting the base of the bed. Dreamer can be a practical spare bed in the bedroom. Keep an eye on your baby at all times through the large windows.

The Dreamer has a soft plush edging all the way around and, with a lying surface of 90 x 50cm, it is ideal for newborns. Bits and pieces can be stored in the pocket at the foot of the bed. Matching mattress included. The fabric cover has a zip fastening so that it can be removed for cleaning.