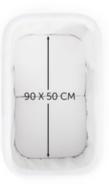

The Dreamer has a soft plush edging all the way around and, with a lying surface of 90 x 50cm, it is ideal for newborns. Bits and pieces can be stored in the pocket at the foot of the bed. Matching mattress included. The fabric cover has a zip fastening so that it can be removed for cleaning.