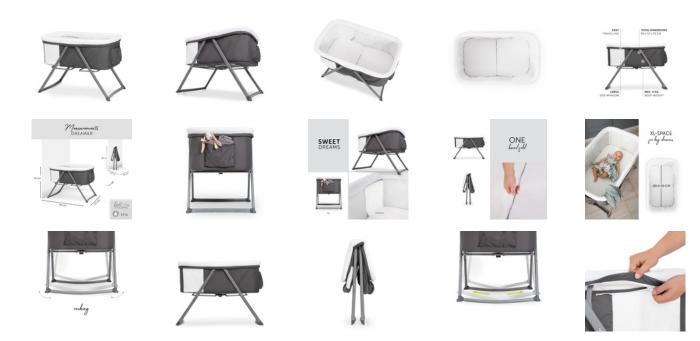

### Lifestyle Images

For little dreamers! Cute Dreamer is bassinet, cradle, mobile spare bed, and travel bed in one. Not only is it universal, but it also scores points because of its very special folding mechanism. Dreamer can be folded together in one movement by pulling on the loop. The mattress stays in the bed during folding. The loop doubles up as a carrying handle for the transport.

Just carry the Dreamer to the required location, pull it apart and it is ready for use. This way, your baby can always stay close to you while you are working in the kitchen or the living room. The Dreamer can be used in any room as a bassinet or cradle. As a cradle, it rocks gently back and forth, but can also be kept in place by twisting the base of the bed. Dreamer can be a practical spare bed in the bedroom. Keep an eye on your baby at all times through the large windows.