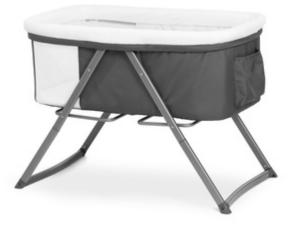

- Baby bed and bedside cot
- One-handed folding
- Lockable rocking function
- Compact folding for space-saving storage
- For holidays and home

## PERFECT FROM BIRTH

For little dreamers! The cute Dreamer is travel bed, cradle and bassinet in one. Used as practical second bed, your little one will be able to sleep on eye level with mum and dad. And thanks to its rocking function, your offspring will be softly put to sleep.

# DREAMER