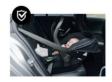

## INSTALLATION WITH 3-POINT HARNESS POSSIBLE

Alternatively, you can install the car seat in your car by means of the 3-point safety belt, too.

### CAN ALSO BE INSTALLED WITH THE CAR'S 3-POINT BELT

#### Easy and safe installation

The car seat can be installed either by means of the included isofix base and your vehicle's isofix anchors or with your vehicles 3point safety belt. Thanks to being lightweight at 4.4 kg, you can also comfortably carry the car seat from your car to the house or to your pushchair.