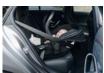

# RELIABLE AND EASY INSTALLATION BY MEANS OF ISOFIX

You can install the car seat on the included Isofix base, which is fixated by means of the Isofix anchors. The green/red indicators allow you to check whether its correctly installed.

#### Easy and safe installation

The car seat can be installed either by means of the included isofix base and your vehicle's isofix anchors or with your vehicles 3point safety belt. Thanks to being lightweight at 4.4 kg, you can also comfortably carry the car seat from your car to the house or to your pushchair.