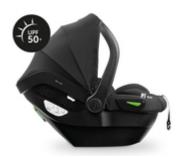

# RELIABLE COMPANION FROM THE VERY FIRST CAR TRIP

The Drive N Care car seat is suitable for your baby from birth onward and for a body body height from 40 to 87 cm.

## DRIVE N CARE SET I-SIZE BABY CAR SEAT WITH BASE FOR SAFE CAR TRIPS

#### Drive N Care Set - i-Size baby car seat with base for safe car trips