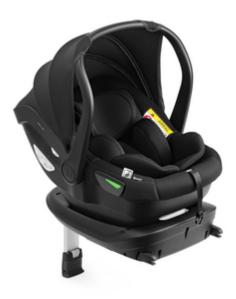

## DRIVE N CARE SET I-SIZE BABY CAR SEAT WITH BASE FOR SAFE CAR TRIPS

#### Drive N Care Set - i-Size baby car seat with base for safe car trips