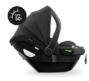

SAFE ON THE ROAD FROM BIRTH THANKS TO I-SIZE

GROW-ALONG THANKS TO FLEXIBLE ADJUSTMENT OPTIONS

1

/ RELIABLE AND EASY INSTALLATION BY MEANS OF ISOFIX

RELIABLE COMPANION FROM THE VERY FIRST TRIP

# RELIABLE COMPANION FROM THE VERY FIRST CAR TRIP

The Drive N Care car seat is suitable for your baby from birth onward and for a body body height from 40 to 87 cm.