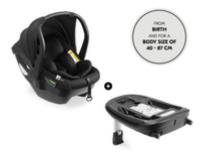

# RELIABLE COMPANION FROM THE VERY FIRST CAR TRIP

The Drive N Care car seat is suitable for your baby from birth onward and for a body body height from 40 to 87 cm.

#### Safe travels from birth onward

You can use the Drive N Care from the very first road trip and for a body height from 40 to 87 cm. Tested according to the highest safety standars i-Size UN ECE R129-03, it offers reliable side impact protection with energy-absorbing materials. The hood, rated UPF 50+, provides reliable shade and can be removed for washing.