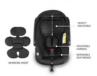

## GROW-ALONG THANKS TO FLEXIBLE ADJUSTMENT OPTIONS

The Drive N Care grows along with your baby. You can not only adjust the height of the head cushion and the length of the harness but also remove the newborn insert and the seat wedge later on.

#### Comfortable, grow-along car seat

You can individually adjust the height of the head cushion and the length of the harness in addition to removing the newborn insert and the seat wedge. The cover of the car seat is made of breathable fabric that offers your baby a comfortable drive both in summer and in winter. The cover can be washed at 30° C on a gentle cycle.