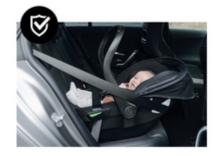

## INSTALLATION WITH 3-POINT HARNESS POSSIBLE

Alternatively, you can install the car seat in your car by means of the 3-point safety belt, too.

### CAN ALSO BE INSTALLED WITH THE CAR'S 3-POINT BELT