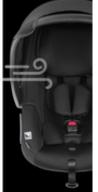

# SEATING COMFORT IN ALL SEASONS

Thanks to the openings in the shell and the breathable mesh fabric, which allow a good ventilation, your baby benefits from a pleasant seat climate even on warmer days. The cover is washable at 30° C.

#### Comfortable, grow-along car seat

You can individually adjust the height of the head cushion and the length of the harness in addition to removing the newborn insert and the seat wedge. The cover of the car seat is made of breathable fabric that offers your baby a comfortable drive both in summer and in winter. The cover can be washed at 30° C on a gentle cycle.