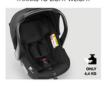

## LIGHTWEIGHT AND EASY TO CARRY

Because it weights just 4.4 kg, the baby car seat is easy to carry – from the car into the house, or when you take it out of the car to mount on your hauck stroller frame.

#### Easy and safe installation

The car seat can be installed either by means of the included isofix base and your vehicle's isofix anchors or with your vehicles 3point safety belt. Thanks to being lightweight at 4.4 kg, you can also comfortably carry the car seat from your car to the house or to your pushchair.