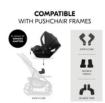

## EASY TO USE WITH HAUCK PUSHCHAIRS

The baby car seat can be mounted on hauck's Walk N Care, Move So Simply, Vision X, Saturn R and Atlantic Twin pushchairs via the hauck universal adapters.

The baby car seat has universal mounts to attach to hauck's Walk N Care, Move So Simply, Vision X, Saturn R and Atlantic Twin strollers via their respective universal adapter to become a practical travel system. Alternatively, the baby car seat can also be mounted on strollers from other manufacturers by means of the appropriate adapters.