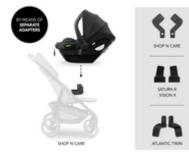

## EASY TO USE WITH HAUCK PUSHCHAIRS

The baby car seat can be mounted on hauck's Walk N Care, Move So Simply, Vision X, Saturn R and Atlantic Twin pushchairs via the hauck universal adapters.

The baby car seat has universal mounts to attach to hauck's Walk N Care, Move So Simply, Vision X, Saturn R and Atlantic Twin strollers via their respective universal adapter to become a practical travel system. Alternatively, the baby car seat can also be mounted on strollers from other manufacturers by means of the appropriate adapters.