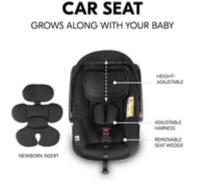

## GROW-ALONG THANKS TO FLEXIBLE ADJUSTMENT OPTIONS

The Drive N Care grows along with your baby. You can not only adjust the height of the head cushion and the length of the harness but also remove the newborn insert and the seat wedge later on.

#### Comfortable, grow-along car seat

You can individually adjust the height of the head cushion and the length of the harness in addition to removing the newborn insert and the seat wedge. The cover of the car seat is made of breathable fabric that offers your baby a comfortable drive both in summer and in winter. The cover can be washed at 30° C on a gentle cycle.