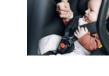

# RELIABLE AND EASY INSTALLATION BY MEANS OF ISOFIX

You can install the car seat on the included Isofix base, which is fixated by means of the Isofix anchors. The green/red indicators allow you to check whether its correctly installed.

#### Easy and safe installation

The car seat can be installed either by means of the included isofix base and your vehicle's isofix anchors or with your vehicles 3point safety belt. Thanks to being lightweight at 4.4 kg, you can also comfortably carry the car seat from your car to the house or to your pushchair.