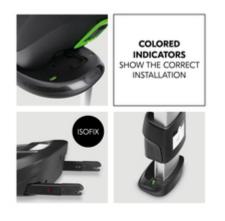

# RELIABLE AND EASY INSTALLATION BY MEANS OF ISOFIX

You can install the car seat on the included Isofix base, which is fixated by means of the Isofix anchors. The green/red indicators allow you to check whether its correctly installed.

#### Easy and safe installation

The car seat can be installed either by means of the included isofix base and your vehicle's isofix anchors or with your vehicles 3point safety belt. Thanks to being lightweight at 4.4 kg, you can also comfortably carry the car seat from your car to the house or to your pushchair.