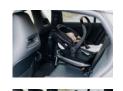

## GROW-ALONG THANKS TO FLEXIBLE ADJUSTMENT OPTIONS

The Drive N Care grows along with your baby. You can not only adjust the height of the head cushion and the length of the harness but also remove the newborn insert and the seat wedge later on.

#### Comfortable, grow-along car seat

You can individually adjust the height of the head cushion and the length of the harness in addition to removing the newborn insert and the seat wedge. The cover of the car seat is made of breathable fabric that offers your baby a comfortable drive both in summer and in winter. The cover can be washed at 30° C on a gentle cycle.