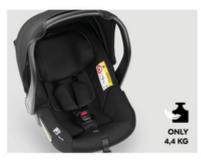

### EASY TO CARRY THANKS TO LIGHT WEIGHT

## LIGHTWEIGHT AND EASY TO CARRY

Because it weights just 4.4 kg, the baby car seat is easy to carry – from the car into the house, or when you take it out of the car to mount on your hauck stroller frame.