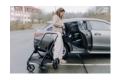

## LIGHTWEIGHT AND EASY TO CARRY

Because it weights just 4.4 kg, the baby car seat is easy to carry – from the car into the house, or when you take it out of the car to mount on your hauck stroller frame.

#### Easy and safe installation

The car seat can be installed either by means of the included isofix base and your vehicle's isofix anchors or with your vehicles 3point safety belt. Thanks to being lightweight at 4.4 kg, you can also comfortably carry the car seat from your car to the house or to your pushchair.