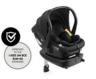

# SAFE THANKS TO CAREFUL I-SIZE TESTING STANDARD

The car seat is tested according to the i-Size UN ECE R129-03 standard, meeting the highest safety standards whilst offering reliable side impact protection thanks to energy-absorbing materials.

#### Safe travels from birth onward

You can use the Drive N Care from the very first road trip and for a body height from 40 to 87 cm. Tested according to the highest safety standars i-Size UN ECE R129-03, it offers reliable side impact protection with energy-absorbing materials. The hood, rated UPF 50+, provides reliable shade and can be removed for washing.