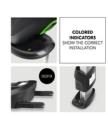

# RELIABLE AND EASY INSTALLATION BY MEANS OF ISOFIX

You can install the car seat on the included Isofix base, which is fixated by means of the Isofix anchors. The green/red indicators allow you to check whether its correctly installed.

#### Easy and safe installation

The car seat can be installed either by means of the included isofix base and your vehicle's isofix anchors or with your vehicles 3point safety belt. Thanks to being lightweight at 4.4 kg, you can also comfortably carry the car seat from your car to the house or to your pushchair.