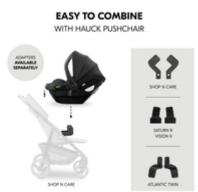

## EASY TO USE WITH HAUCK PUSHCHAIR

The infant car seat can be mounted on the hauck pushchairs Shop N Care, Walk N Care, Move So Simply, Vision X, Saturn R and Atlantic Twin using the respective hauck universal adapters.

#### Flexible use

Weighing only 4.4 kg, the infant car seat is easy to carry from car to pushchair. It can be mounted on the hauck pushchairs Walk N Care, Move So Simply, Vision X, Saturn R and Atlantic Twin using the hauck universal adapters.