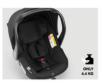

# EASY TO CARRY THANKS TO ITS LIGHT WEIGHT

Thanks to its light weight of 4.4 kg, the infant car seat is easy to carry, for example from the car to the house or from the car to your pushchair frame.

EASY TO CARRY THANKS TO ITS LIGHT WEIGHT

#### Flexible use

Weighing only 4.4 kg, the infant car seat is easy to carry from car to pushchair. It can be mounted on the hauck pushchairs Walk N Care, Move So Simply, Vision X, Saturn R and Atlantic Twin using the hauck universal adapters.