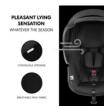

# PLEASANT LYING COMFORT ALL YEAR ROUND

The full-length openings on the shell and the breathable mesh fabric ensure good ventilation. This means that your baby will lie comfortably in the infant car seat even on warm days.

#### Year-round comfort

The canopy offers UV protection 50+. You can remove and wash the canopy fabric, as well as the seat cover. The full-length openings on the shell and the breathable mesh fabric ensure good ventilation.