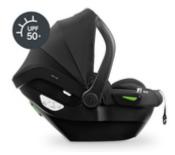

# PROTECTIVE CANOPY WITH PRACTICAL FUNCTIONS

The canopy reliably protects your baby and offers UV protection 50+. You can remove and wash the canopy fabric, The seat cover too, of course.

PROTECTIVE CANOPY WITH PRACTICAL FUNCTIONS

#### Year-round comfort

The canopy offers UV protection 50+. You can remove and wash the canopy fabric, as well as the seat cover. The full-length openings on the shell and the breathable mesh fabric ensure good ventilation.