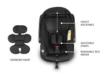

### **GROWS WITH BABY**

THANKS TO FLEXIBLE ADJUSTMENT

# FLEXIBLE ADJUSTMENT OPTIONS - GROWS WITH YOU

The infant car seat grows with your baby. You can adjust the height of the head protection and the length of the harness. The newborn insert and the seat wedge can also be removed.

# EASY TO CARRY THANKS TO ITS LIGHT WEIGHT

Thanks to its light weight of 4.4 kg, the infant car seat is easy to carry, for example from the car to the house or from the car to your pushchair frame.

EASY TO CARRY THANKS TO ITS LIGHT WEIGHT

#### Flexible use

Weighing only 4.4 kg, the infant car seat is easy to carry from car to pushchair. It can be mounted on the hauck pushchairs Walk N Care, Move So Simply, Vision X, Saturn R and Atlantic Twin using the hauck universal adapters.