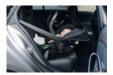

# SIMPLE AND RELIABLE INSTALLATION

The infant car seat is easily attached using your car's 3-point harness. Or with the separately available Drive N Care Base on the Isofix anchorages.

#### Simple and reliable to install: i-Size standard with separate Isofix base

The infant car seat is easily attached with your car's 3-point harness. For the highest safety standards, use the separately available hauck Drive N Care Base. This combination is approved to the i-Size UN ECE R129-03 standard.