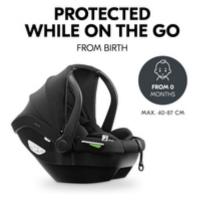

PROTECTED WHILE TRAVELLING FROM BIRTH

FLEXIBLE ADJUSTMENT OPTIONS - GROWS WITH YOU

1

/ I-SIZE STANDARD WITH SEPARATE ISOFIX BASE

# PROTECTED WHILE TRAVELLING FROM BIRTH

Comfortable travelling from the very first car journey: The Drive N Care infant car seat is suitable for your baby from birth and for a height of 40-87 cm.

#### Protected on the road from birth

The Drive N Care infant car seat accompanies your baby from the word go and accommodates a height of 40-87 cm – growing along with your baby. Just adjust the head protection and harness and remove the newborn insert and seat wedge. Energy-absorbing materials give the infant car seat reliable side-impact protection, keeping your newborn baby well protected.