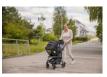

# EASY TO CARRY THANKS TO ITS LIGHT WEIGHT

Thanks to its light weight of 4.4 kg, the infant car seat is easy to carry, for example from the car to the house or from the car to your pushchair frame.

EASY TO CARRY THANKS TO ITS LIGHT WEIGHT

## EASY TO USE WITH HAUCK PUSHCHAIR

The infant car seat can be mounted on the hauck pushchairs Shop N Care, Walk N Care, Move So Simply, Vision X, Saturn R and Atlantic Twin using the respective hauck universal adapters.

#### Flexible use

Weighing only 4.4 kg, the infant car seat is easy to carry from car to pushchair. It can be mounted on the hauck pushchairs Walk N Care, Move So Simply, Vision X, Saturn R and Atlantic Twin using the hauck universal adapters.