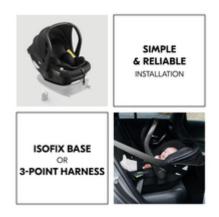

# SIMPLE AND RELIABLE INSTALLATION

The infant car seat is easily attached using your car's 3-point harness. Or with the separately available Drive N Care Base on the Isofix anchorages.

## I-SIZE STANDARD WITH SEPARATE ISOFIX BASE

For the highest safety standards, use the separately available hauck Drive N Care Base. This combination is approved to the i-Size UN ECE R129-03 standard.

#### Simple and reliable to install: i-Size standard with separate Isofix base

The infant car seat is easily attached with your car's 3-point harness. For the highest safety standards, use the separately available hauck Drive N Care Base. This combination is approved to the i-Size UN ECE R129-03 standard.