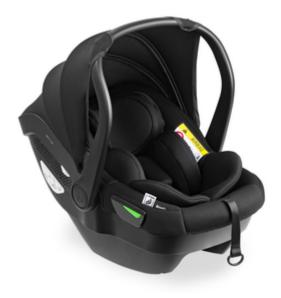

#### DRIVE N CARE grow-along infant car seat for relaxed trips

#### Grow-along infant car seat for relaxed trips