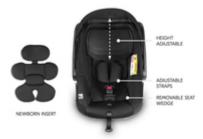

# FLEXIBLE ADJUSTMENT OPTIONS - GROWS WITH YOU

The infant car seat grows with your baby. You can adjust the height of the head protection and the length of the harness. The newborn insert and the seat wedge can also be removed.

### **GROWS WITH BABY**

THANKS TO FLEXIBLE ADJUSTMENT

#### Protected on the road from birth

The Drive N Care infant car seat accompanies your baby from the word go and accommodates a height of 40-87 cm – growing along with your baby. Just adjust the head protection and harness and remove the newborn insert and seat wedge. Energy-absorbing materials give the infant car seat reliable side-impact protection, keeping your newborn baby well protected.