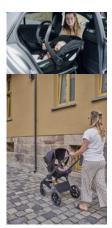

## Lifestyle Images

#### Grow-along infant car seat for relaxed trips

#### Protected on the road from birth

The Drive N Care infant car seat accompanies your baby from the word go and accommodates a height of 40-87 cm – growing along with your baby. Just adjust the head protection and harness and remove the newborn insert and seat wedge. Energy-absorbing materials give the infant car seat reliable side-impact protection, keeping your newborn baby well protected.

#### Flexible use

Weighing only 4.4 kg, the infant car seat is easy to carry from car to pushchair. It can be mounted on the hauck pushchairs Walk N Care, Move So Simply, Vision X, Saturn R and Atlantic Twin using the hauck universal adapters.