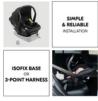

# SIMPLE AND RELIABLE INSTALLATION

The infant car seat is easily attached using your car's 3-point harness. Or with the separately available Drive N Care Base on the Isofix anchorages.

## I-SIZE STANDARD WITH SEPARATE ISOFIX BASE

For the highest safety standards, use the separately available hauck Drive N Care Base. This combination is approved to the i-Size UN ECE R129-03 standard.

#### Simple and reliable to install: i-Size standard with separate Isofix base

The infant car seat is easily attached with your car's 3-point harness. For the highest safety standards, use the separately available hauck Drive N Care Base. This combination is approved to the i-Size UN ECE R129-03 standard.