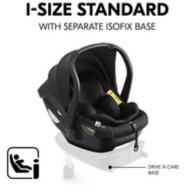

## I-SIZE STANDARD WITH SEPARATE ISOFIX BASE

For the highest safety standards, use the separately available hauck Drive N Care Base. This combination is approved to the i-Size UN ECE R129-03 standard.

#### Simple and reliable to install: i-Size standard with separate Isofix base

The infant car seat is easily attached with your car's 3-point harness. For the highest safety standards, use the separately available hauck Drive N Care Base. This combination is approved to the i-Size UN ECE R129-03 standard.