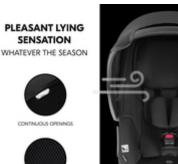

# PLEASANT LYING COMFORT ALL YEAR ROUND

The full-length openings on the shell and the breathable mesh fabric ensure good ventilation. This means that your baby will lie comfortably in the infant car seat even on warm days.

#### Year-round comfort

The canopy offers UV protection 50+. You can remove and wash the canopy fabric, as well as the seat cover. The full-length openings on the shell and the breathable mesh fabric ensure good ventilation.