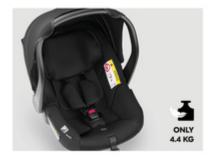

# EASY TO CARRY THANKS TO ITS LIGHT WEIGHT

Thanks to its light weight of 4.4 kg, the infant car seat is easy to carry, for example from the car to the house or from the car to your pushchair frame.

EASY TO CARRY THANKS TO ITS LIGHT WEIGHT

#### Flexible use

Weighing only 4.4 kg, the infant car seat is easy to carry from car to pushchair. It can be mounted on the hauck pushchairs Walk N Care, Move So Simply, Vision X, Saturn R and Atlantic Twin using the hauck universal adapters.