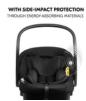

## WITH SIDE-IMPACT PROTECTION

Do you want your newborn to be well protected on every car journey? The Drive N Care infant car seat offers reliable sideimpact protection thanks to energy-absorbing materials.

#### Protected on the road from birth

The Drive N Care infant car seat accompanies your baby from the word go and accommodates a height of 40-87 cm – growing along with your baby. Just adjust the head protection and harness and remove the newborn insert and seat wedge. Energy-absorbing materials give the infant car seat reliable side-impact protection, keeping your newborn baby well protected.