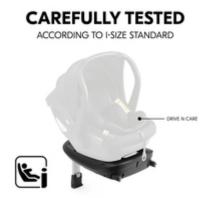

## CAREFULLY TESTED ACCORDING TO THE I-SIZE STANDARD

1

QUICK AND EASY ATTACHMENT IN THE VEHICLE

/

WITH GREEN/RED INDICATORS

# CAREFULLY TESTED ACCORDING TO THE I-SIZE STANDARD

Do you want your newborn to be well protected on every car journey? Trust the Drive N Care Base for your infant car seat. The combination is approved to the i-Size UN ECE R129-03 standard.

#### **Maximum safety**

Your newborn is in the best of hands! The base station has been carefully tested according to the European safety standard i-Size UN ECE R129-03, providing reliable protection on every journey.