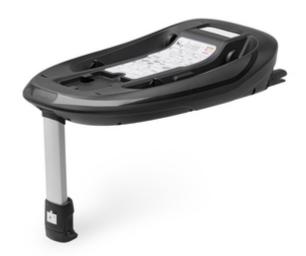

### DRIVE N CARE BASE

ISOFIX BASE FOR DRIVE N CARE INFANT CAR SEAT

# DRIVE N CARE BASE ISOFIX BASE FOR DRIVE N CARE INFANT CAR SEAT

#### Isofix base for the hauck Drive N Care infant car seat