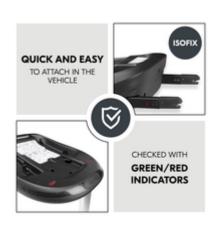

## CAREFULLY TESTED ACCORDING TO THE I-SIZE STANDARD

1

QUICK AND EASY ATTACHMENT IN THE VEHICLE

/

WITH GREEN/RED INDICATORS

# QUICK AND EASY ATTACHMENT IN THE VEHICLE

Fits perfectly: With the Drive N Care Base, install your infant car seat securely on the Isofix anchor points and check the fit with the green/red indicators.

#### Easy to install

Installation is a breeze: quickly and securely attach the base to your car's Isofix anchor points. With the handy green/red indicators, you can always check the setup. Once the Isofix base is in place, simply click the hauck Drive N Care infant car seat onto it – perfect when you need to be quick!