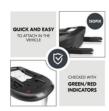

## CAREFULLY TESTED ACCORDING TO THE I-SIZE STANDARD

1

QUICK AND EASY ATTACHMENT IN THE VEHICLE

/

WITH GREEN/RED INDICATORS

# QUICK AND EASY ATTACHMENT IN THE VEHICLE

Fits perfectly: With the Drive N Care Base, install your infant car seat securely on the Isofix anchor points and check the fit with the green/red indicators.

#### Easy to install

Installation is a breeze: quickly and securely attach the base to your car's Isofix anchor points. With the handy green/red indicators, you can always check the setup. Once the Isofix base is in place, simply click the hauck Drive N Care infant car seat onto it – perfect when you need to be quick!