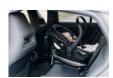

## CAREFULLY TESTED ACCORDING TO THE I-SIZE STANDARD

1

QUICK AND EASY ATTACHMENT IN THE VEHICLE

/

WITH GREEN/RED INDICATORS

# QUICK AND EASY ATTACHMENT IN THE VEHICLE

Fits perfectly: With the Drive N Care Base, install your infant car seat securely on the Isofix anchor points and check the fit with the green/red indicators.

#### Easy to install

Installation is a breeze: quickly and securely attach the base to your car's Isofix anchor points. With the handy green/red indicators, you can always check the setup. Once the Isofix base is in place, simply click the hauck Drive N Care infant car seat onto it – perfect when you need to be quick!