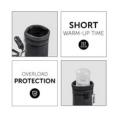

#### FEED ME BOTTLE WARMER FOR CARS

This compact bottle warmer is made of durable neoprene and features a unique heating element. The shape adapts to any bottle. Thus, the contents are heated quickly and evenly. The Feed Me fits any car cup holder due to its small size or can be attached to the dashboard by its hanger. The 12-volt link-up has a power indicator and an integrated overheat protection. The food is heated up to 50% faster than in conventional bottle warmers. Connect to any 12-volt cigarette lighter.