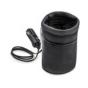

#### FEED ME BOTTLE WARMER FOR CARS

This compact bottle warmer is made of durable neoprene and features a unique heating element. The shape adapts to any bottle. Thus, the contents are heated quickly and evenly. The Feed Me fits any car cup holder due to its small size or can be attached to the dashboard by its hanger. The 12-volt link-up has a power indicator and an integrated overheat protection. The food is heated up to 50% faster than in conventional bottle warmers. Connect to any 12-volt cigarette lighter.