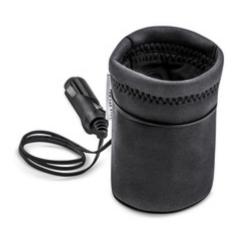

#### FEED ME BOTTLE WARMER FOR CARS

This compact bottle warmer is made of durable neoprene and features a unique heating element. The shape adapts to any bottle. Thus, the contents are heated quickly and evenly. The Feed Me fits any car cup holder due to its small size or can be attached to the dashboard by its hanger. The 12-volt link-up has a power indicator and an integrated overheat protection. The food is heated up to 50% faster than in conventional bottle warmers. Connect to any 12-volt cigarette lighter.