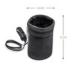

#### FEED ME BOTTLE WARMER FOR CARS

This compact bottle warmer is made of durable neoprene and features a unique heating element. The shape adapts to any bottle. Thus, the contents are heated quickly and evenly. The Feed Me fits any car cup holder due to its small size or can be attached to the dashboard by its hanger. The 12-volt link-up has a power indicator and an integrated overheat protection. The food is heated up to 50% faster than in conventional bottle warmers. Connect to any 12-volt cigarette lighter.