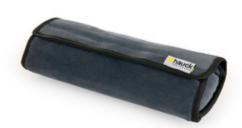

## Comfort on the go: Practical seatbelt pad for your car

#### Perfect size for added comfort

Measuring 28 x 10 x 7 cm, this soft seatbelt pad fits perfectly on standard seatbelts and child car seats in Groups 1, 2, and 3, as well as booster seats.

### Soft and protective

Say goodbye to uncomfortable rubbing on your neck! The thick inner cushion provides excellent neck support, making every car journey more comfortable – suitable for adults and children.

### Quick and easy to attach

With the handy hook-and-loop fastener, you can secure the pad to your seatbelt in no time.

### Flexible with removable filling

The inner cushion is easily removable, allowing you to customise the pad to suit your needs.