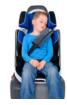

## Comfort on the go: Practical seatbelt pad for your car

#### Perfect size for added comfort

Measuring 28 x 10 x 7 cm, this soft seatbelt pad fits perfectly on standard seatbelts and child car seats in Groups 1, 2, and 3, as well as booster seats.

### Soft and protective

Say goodbye to uncomfortable rubbing on your neck! The thick inner cushion provides excellent neck support, making every car journey more comfortable – suitable for adults and children.

### Quick and easy to attach

With the handy hook-and-loop fastener, you can secure the pad to your seatbelt in no time.