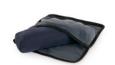

### Flexible with removable filling

The inner cushion is easily removable, allowing you to customise the pad to suit your needs.