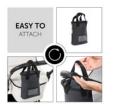

# Product Images

SUITABLE FOR ALL PRAMS & PUSHCHAIRS

The perfect bottle case for on the go. The double-thick insulation keeps drinks and glasses cold or warm for a longer time, even in extreme temperatures, and is large enough for two big baby bottles, two cups or two "whole meals in a glass." The Refresh Me 2 has a high-quality zipper, a small mesh pocket as well as a window for the name tag. It attaches to any stroller or buggy using the snap fastener and can be transported easily by its handles. Particularly useful for summer, when it's time to go to the beach and your baby's bottle should be well tempered.