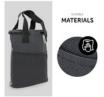

# Product Images

SUITABLE FOR ALL PRAMS & PUSHCHAIRS

The perfect bottle case for on the go. The double-thick insulation keeps drinks and glasses cold or warm for a longer time, even in extreme temperatures, and is large enough for two big baby bottles, two cups or two "whole meals in a glass." The Refresh Me 2 has a high-quality zipper, a small mesh pocket as well as a window for the name tag. It attaches to any stroller or buggy using the snap fastener and can be transported easily by its handles. Particularly useful for summer, when it's time to go to the beach and your baby's bottle should be well tempered.