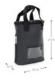

# Product Images

SUITABLE FOR ALL PRAMS & PUSHCHAIRS

The perfect bottle case for on the go. The double-thick insulation keeps drinks and glasses cold or warm for a longer time, even in extreme temperatures, and is large enough for two big baby bottles, two cups or two "whole meals in a glass." The Refresh Me 2 has a high-quality zipper, a small mesh pocket as well as a window for the name tag. It attaches to any stroller or buggy using the snap fastener and can be transported easily by its handles. Particularly useful for summer, when it's time to go to the beach and your baby's bottle should be well tempered.