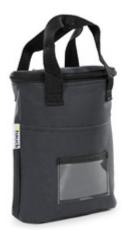

# Product Images

SUITABLE FOR ALL PRAMS & PUSHCHAIRS

The perfect bottle case for on the go. The double-thick insulation keeps drinks and glasses cold or warm for a longer time, even in extreme temperatures, and is large enough for two big baby bottles, two cups or two "whole meals in a glass." The Refresh Me 2 has a high-quality zipper, a small mesh pocket as well as a window for the name tag. It attaches to any stroller or buggy using the snap fastener and can be transported easily by its handles. Particularly useful for summer, when it's time to go to the beach and your baby's bottle should be well tempered.