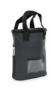

# Product Images

SUITABLE FOR ALL PRAMS & PUSHCHAIRS

The perfect bottle case for on the go. The double-thick insulation keeps drinks and glasses cold or warm for a longer time, even in extreme temperatures, and is large enough for two big baby bottles, two cups or two "whole meals in a glass." The Refresh Me 2 has a high-quality zipper, a small mesh pocket as well as a window for the name tag. It attaches to any stroller or buggy using the snap fastener and can be transported easily by its handles. Particularly useful for summer, when it's time to go to the beach and your baby's bottle should be well tempered.