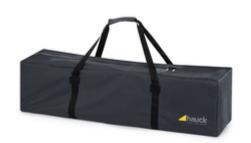

### BAG ME CARRY BAG FOR UMBRELLA PUSHCHAIRS

Whether on a plane, in the car or on a ship or train - with this large bag your buggy will always be securely packed and ideally protected from damage. At the same time your boot is also protected against dirt and moisture.

Fits most of our buggies. Extremely durable, high-quality and water-resistant material and the strong zipper ensure a long service life. With the extra long adjustable strap, you can either carry the bag comfortably over your shoulder or in your hand.