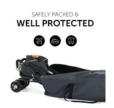

### BAG ME CARRY BAG FOR UMBRELLA PUSHCHAIRS

Whether on a plane, in the car or on a ship or train - with this large bag your buggy will always be securely packed and ideally protected from damage. At the same time your boot is also protected against dirt and moisture.