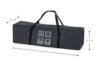

Fits most of our buggies. Extremely durable, high-quality and water-resistant material and the strong zipper ensure a long service life. With the extra long adjustable strap, you can either carry the bag comfortably over your shoulder or in your hand.

## BAG ME CARRY BAG FOR UMBRELLA PUSHCHAIRS

Product net weight 1,00 kg

**Dimensions** 

**Built up** 115 x 31 x 31 cm