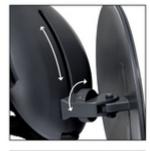

**EXACT**ALIGNMENT

# **EASY TO INSTALL**

The mirror can be mounted safely and tightly to any headrest with 4 straps and adjusted both horizontally and vertically just as you prefer. The large sight field ensures a free line of sight and the high-quality and break-proof material reduces the risk of injury.

#### Safe and easy installation

The mirror attaches securely to any headrest with four straps and can be adjusted both horizontally and vertically. This allows you to find the perfect angle for optimal visibility.