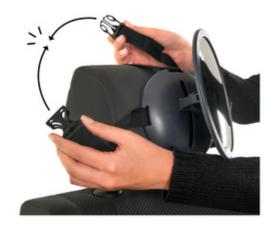

# EASY FIXATION ON ALL HEADRESTS

# **EASY TO INSTALL**

The mirror can be mounted safely and tightly to any headrest with 4 straps and adjusted both horizontally and vertically just as you prefer. The large sight field ensures a free line of sight and the high-quality and break-proof material reduces the risk of injury.

#### Safe and easy installation

The mirror attaches securely to any headrest with four straps and can be adjusted both horizontally and vertically. This allows you to find the perfect angle for optimal visibility.