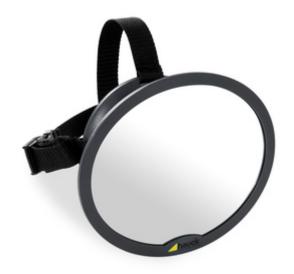

- Mirror for back seat
- For all rear-facing car seats
- Large field of vision
- Easy installation and fixation
- Attachment to all head-rests

## FOR REAR FACING CAR SEATS

Thanks to the Watch Me 1 mirroir that is installed on the backrest of the back seat, your can always have an eye on your child. This way, you won't need to turn your head which makes your driving safer.

# **EASY TO INSTALL**

The mirror can be mounted safely and tightly to any headrest with 4 straps and adjusted both horizontally and vertically just as you prefer. The large sight field ensures a free line of sight and the high-quality and break-proof material reduces the risk of injury.