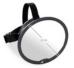

# **EASY TO INSTALL**

The mirror can be mounted safely and tightly to any headrest with 4 straps and adjusted both horizontally and vertically just as you prefer. The large sight field ensures a free line of sight and the high-quality and break-proof material reduces the risk of injury.

#### Safe and easy installation

The mirror attaches securely to any headrest with four straps and can be adjusted both horizontally and vertically. This allows you to find the perfect angle for optimal visibility.