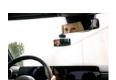

## FOR FORWARD-FACING SEATS

Thanks to this mirror for the front windshield of your vehicle, you will always have an eye on your child in all forward-facing child seats.

### Always in sight

With the hauck baby car mirror Watch Me 2, you can always keep an eye on your child while driving – without having to turn around. A quick glance in the mirror is all it takes to ensure your little one is doing well. Only suitable for forward-facing car seats.

#### Easy attachment and flexible adjustment

The mirror easily attaches to the windscreen with a suction cup and offers flexible adjustment for the perfect angle.