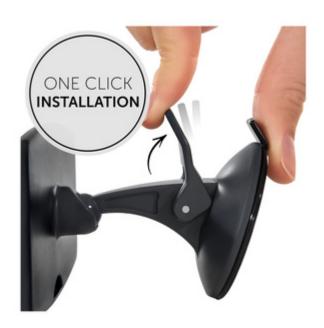

### **EASY TO INSTALL**

The high-quality suction cup with caoutchouc clings safely and securely to any clean, grease-free glass surface. Thanks to the integrated ball joint, the mirror can always be directed exactly towards your child's position.

#### Easy attachment and flexible adjustment

The mirror easily attaches to the windscreen with a suction cup and offers flexible adjustment for the perfect angle.