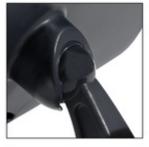

### **EASY TO INSTALL**

The high-quality suction cup with caoutchouc clings safely and securely to any clean, grease-free glass surface. Thanks to the integrated ball joint, the mirror can always be directed exactly towards your child's position.

#### Easy attachment and flexible adjustment

The mirror easily attaches to the windscreen with a suction cup and offers flexible adjustment for the perfect angle.