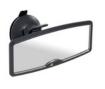

## FOR FORWARD-FACING SEATS

Thanks to this mirror for the front windshield of your vehicle, you will always have an eye on your child in all forward-facing child seats.

### **EASY TO INSTALL**

The high-quality suction cup with caoutchouc clings safely and securely to any clean, grease-free glass surface. Thanks to the integrated ball joint, the mirror can always be directed exactly towards your child's position.

### Always in sight

With the hauck baby car mirror Watch Me 2, you can always keep an eye on your child while driving – without having to turn around. A quick glance in the mirror is all it takes to ensure your little one is doing well. Only suitable for forward-facing car seats.

#### Easy attachment and flexible adjustment

The mirror easily attaches to the windscreen with a suction cup and offers flexible adjustment for the perfect angle.