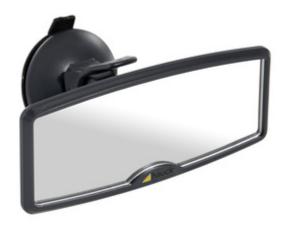

- Mirror for windscreen
- For all forward-facing car seats
- High-class material and processing
- Stable suction cup
- Secure and easy attachment

## FOR FORWARD-FACING SEATS

Thanks to this mirror for the front windshield of your vehicle, you will always have an eye on your child in all forward-facing child seats.

### **EASY TO INSTALL**

The high-quality suction cup with caoutchouc clings safely and securely to any clean, grease-free glass surface. Thanks to the integrated ball joint, the mirror can always be directed exactly towards your child's position.