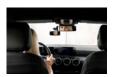

### Always in sight

With the hauck baby car mirror Watch Me 2, you can always keep an eye on your child while driving – without having to turn around. A quick glance in the mirror is all it takes to ensure your little one is doing well. Only suitable for forward-facing car seats.