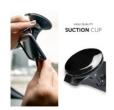

### **EASY TO INSTALL**

The high-quality suction cup with caoutchouc clings safely and securely to any clean, grease-free glass surface. Thanks to the integrated ball joint, the mirror can always be directed exactly towards your child's position.

#### Easy attachment and flexible adjustment

The mirror easily attaches to the windscreen with a suction cup and offers flexible adjustment for the perfect angle.