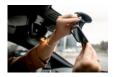

### **EASY TO INSTALL**

The high-quality suction cup with caoutchouc clings safely and securely to any clean, grease-free glass surface. Thanks to the integrated ball joint, the mirror can always be directed exactly towards your child's position.

#### Easy attachment and flexible adjustment

The mirror easily attaches to the windscreen with a suction cup and offers flexible adjustment for the perfect angle.