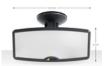

- Mirror for windscreen
- For all forward-facing car seats
- High-class material and processing
- Stable suction cup
- Secure and easy attachment



## FOR FORWARD-FACING SEATS

Thanks to this mirror for the front windshield of your vehicle, you will always have an eye on your child in all forward-facing child seats.











### **EASY TO INSTALL**

The high-quality suction cup with caoutchouc clings safely and securely to any clean, grease-free glass surface. Thanks to the integrated ball joint, the mirror can always be directed exactly towards your child's position.





# **Product Images**











HIGH-QUALITY MATERIAL AND PROCESSING



## **Lifestyle Images**











### Always in sight

With the hauck baby car mirror Watch Me 2, you can always keep an eye on your child while driving – without having to turn around. A quick glance in the mirror is all it takes to ensure your little one is doing well. Only suitable for forward-facing car seats.

#### Easy attachment and flexible adjustment

The mirror easily attaches to the windscreen with a suction cup and offers flexible adjustment for the perfect angle.

#### Maximum safety for your child

The shatterproof material reduces the risk of injury and provides your little passenger with extra safety. This ensures every journey is relaxed and secure for both of you.

### **Shipping**

Mirror





Product net weight 0,07 kg

**Dimensions** 

**Built up** 8 x 13,5 x 6 cm