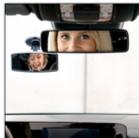

### Always in sight

With the hauck baby car mirror Watch Me 2, you can always keep an eye on your child while driving – without having to turn around. A quick glance in the mirror is all it takes to ensure your little one is doing well. Only suitable for forward-facing car seats.

#### Maximum safety for your child

The shatterproof material reduces the risk of injury and provides your little passenger with extra safety. This ensures every journey is relaxed and secure for both of you.