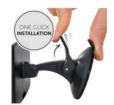

### **EASY TO INSTALL**

The high-quality suction cup with caoutchouc clings safely and securely to any clean, grease-free glass surface. Thanks to the integrated ball joint, the mirror can always be directed exactly towards your child's position.

#### Easy attachment and flexible adjustment

The mirror easily attaches to the windscreen with a suction cup and offers flexible adjustment for the perfect angle.