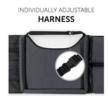

### PLAY ON ME PLAY TABLE FOR CAR SEATS

This play table banishes boredom on journeys. Play on Me is suitable for all Group I car seats. It is easy to mount and fastens around your child with the length-adjustable belt. The softly padded play table is shaped to accommodate your child's tummy and, with a surface measuring approx. 40 x 35cm, it is big enough for their favourite toys and games. The raised edge prevents toys from falling off. Both zip-fastening pockets on the left side and net pockets on the right side provide storage space. Play on Me is washable, foldable, and guarantees access to your child in an emergency.