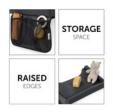

### PLAY ON ME PLAY TABLE FOR CAR SEATS

This play table banishes boredom on journeys. Play on Me is suitable for all Group I car seats. It is easy to mount and fastens around your child with the length-adjustable belt. The softly padded play table is shaped to accommodate your child's tummy and, with a surface measuring approx. 40 x 35cm, it is big enough for their favourite toys and games. The raised edge prevents toys from falling off. Both zip-fastening pockets on the left side and net pockets on the right side provide storage space. Play on Me is washable, foldable, and guarantees access to your child in an emergency.