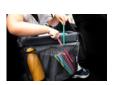

### PLAY ON ME PLAY TABLE FOR CAR SEATS

This play table banishes boredom on journeys. Play on Me is suitable for all Group I car seats. It is easy to mount and fastens around your child with the length-adjustable belt. The softly padded play table is shaped to accommodate your child's tummy and, with a surface measuring approx. 40 x 35cm, it is big enough for their favourite toys and games. The raised edge prevents toys from falling off. Both zip-fastening pockets on the left side and net pockets on the right side provide storage space. Play on Me is washable, foldable, and guarantees access to your child in an emergency.