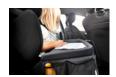

### PLAY ON ME PLAY TABLE FOR CAR SEATS

This play table banishes boredom on journeys. Play on Me is suitable for all Group I car seats. It is easy to mount and fastens around your child with the length-adjustable belt. The softly padded play table is shaped to accommodate your child's tummy and, with a surface measuring approx. 40 x 35cm, it is big enough for their favourite toys and games. The raised edge prevents toys from falling off. Both zip-fastening pockets on the left side and net pockets on the right side provide storage space. Play on Me is washable, foldable, and guarantees access to your child in an emergency.