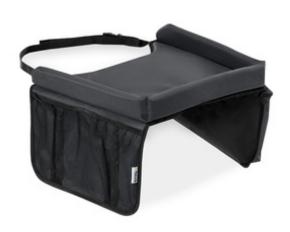

### PLAY ON ME PLAY TABLE FOR CAR SEATS

This play table banishes boredom on journeys. Play on Me is suitable for all Group I car seats. It is easy to mount and fastens around your child with the length-adjustable belt. The softly padded play table is shaped to accommodate your child's tummy and, with a surface measuring approx. 40 x 35cm, it is big enough for their favourite toys and games. The raised edge prevents toys from falling off. Both zip-fastening pockets on the left side and net pockets on the right side provide storage space. Play on Me is washable, foldable, and guarantees access to your child in an emergency.