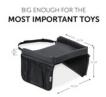

### PLAY ON ME PLAY TABLE FOR CAR SEATS

This play table banishes boredom on journeys. Play on Me is suitable for all Group I car seats. It is easy to mount and fastens around your child with the length-adjustable belt. The softly padded play table is shaped to accommodate your child's tummy and, with a surface measuring approx. 40 x 35cm, it is big enough for their favourite toys and games. The raised edge prevents toys from falling off. Both zip-fastening pockets on the left side and net pockets on the right side provide storage space. Play on Me is washable, foldable, and guarantees access to your child in an emergency.