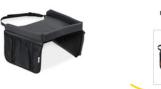

### PLAY ON ME PLAY TABLE FOR CAR SEATS

This play table banishes boredom on journeys. Play on Me is suitable for all Group I car seats. It is easy to mount and fastens around your child with the length-adjustable belt. The softly padded play table is shaped to accommodate your child's tummy and, with a surface measuring approx. 40 x 35cm, it is big enough for their favourite toys and games. The raised edge prevents toys from falling off. Both zip-fastening pockets on the left side and net pockets on the right side provide storage space. Play on Me is washable, foldable, and guarantees access to your child in an emergency.