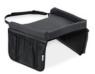

### PLAY ON ME PLAY TABLE FOR CAR SEATS

This play table banishes boredom on journeys. Play on Me is suitable for all Group I car seats. It is easy to mount and fastens around your child with the length-adjustable belt. The softly padded play table is shaped to accommodate your child's tummy and, with a surface measuring approx. 40 x 35cm, it is big enough for their favourite toys and games. The raised edge prevents toys from falling off. Both zip-fastening pockets on the left side and net pockets on the right side provide storage space. Play on Me is washable, foldable, and guarantees access to your child in an emergency.