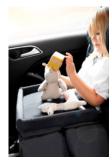

### PLAY ON ME PLAY TABLE FOR CAR SEATS

This play table banishes boredom on journeys. Play on Me is suitable for all Group I car seats. It is easy to mount and fastens around your child with the length-adjustable belt. The softly padded play table is shaped to accommodate your child's tummy and, with a surface measuring approx. 40 x 35cm, it is big enough for their favourite toys and games. The raised edge prevents toys from falling off. Both zip-fastening pockets on the left side and net pockets on the right side provide storage space. Play on Me is washable, foldable, and guarantees access to your child in an emergency.