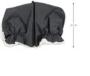

## **TWO VARIATIONS**

By connecting both parts with the zip fastener, the Grab Me can be used on a continuous handle. The handwarmers attach with press studs for better fixation.

### WARM HANDS

By separating both parts, you can use Grab me as separate handwarmers. Ideal for continuous handles or a buggy with two separate ones.

FITS MOST PUSHCHAIRS & PRAMS

**GRAB ME** SNUGGLE PUSHCHAIR HANDMUFF

Can be attached to a shopper buggy with a continuous handle or to a buggy with two separate handles. The handwarmers attach with press studs for better fixation.