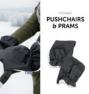

### WARM HANDS

By separating both parts, you can use Grab me as separate handwarmers. Ideal for continuous handles or a buggy with two separate ones.

FITS MOST PUSHCHAIRS & PRAMS

**GRAB ME** SNUGGLE PUSHCHAIR HANDMUFF

Can be attached to a shopper buggy with a continuous handle or to a buggy with two separate handles. The handwarmers attach with press studs for better fixation.