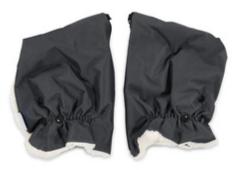

# **h**auck

- Hand warmer
- Cosy inner lining
- Water-repellent and durable material
- Fits most pushchairs and prams
- Universal use

### HANDWARMER

Say "goodbye" to cold hands when pushing the stroller! The cozy, warm, and soft Grab Me handwarmer is the ideal companion for the cold winter months. The outer fabric is water resistant and the inner side is made of warm fleece. Grabe Me can be used in different variations on almost every stroller.

### WARM HANDS

By separating both parts, you can use Grab me as separate handwarmers. Ideal for continuous handles or a buggy with two separate ones.

FITS MOST PUSHCHAIRS & PRAMS

**GRAB ME** SNUGGLE PUSHCHAIR HANDMUFF