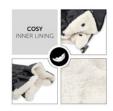

### HANDWARMER

Say "goodbye" to cold hands when pushing the stroller! The cozy, warm, and soft Grab Me handwarmer is the ideal companion for the cold winter months. The outer fabric is water resistant and the inner side is made of warm fleece. Grabe Me can be used in different variations on almost every stroller.

#### **Product Images**

Say "goodbye" to cold hands when pushing the stroller! The cozy, warm, and soft Grab Me handwarmer is the ideal companion for the cold winter months.

Different variations for attachment to virtually all buggies. Join the two parts together with the zip fastening to make the Grab Me into a large handwarmer for attaching to a continuous handle. Detach both parts and use as two separate handwarmers.