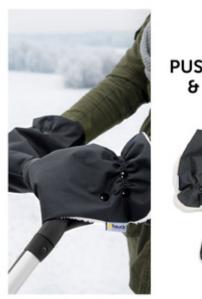

### HANDWARMER

Say "goodbye" to cold hands when pushing the stroller! The cozy, warm, and soft Grab Me handwarmer is the ideal companion for the cold winter months. The outer fabric is water resistant and the inner side is made of warm fleece. Grabe Me can be used in different variations on almost every stroller.

## **TWO VARIATIONS**

By connecting both parts with the zip fastener, the Grab Me can be used on a continuous handle. The handwarmers attach with press studs for better fixation.

### WARM HANDS

By separating both parts, you can use Grab me as separate handwarmers. Ideal for continuous handles or a buggy with two separate ones.

FITS MOST PUSHCHAIRS & PRAMS

**GRAB ME** SNUGGLE PUSHCHAIR HANDMUFF