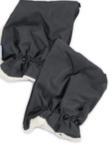

### WARM HANDS

By separating both parts, you can use Grab me as separate handwarmers. Ideal for continuous handles or a buggy with two separate ones.

FITS MOST PUSHCHAIRS & PRAMS

**GRAB ME** SNUGGLE PUSHCHAIR HANDMUFF

Can be attached to a shopper buggy with a continuous handle or to a buggy with two separate handles. The handwarmers attach with press studs for better fixation.