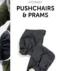

### WARM HANDS

By separating both parts, you can use Grab me as separate handwarmers. Ideal for continuous handles or a buggy with two separate ones.

FITS MOST PUSHCHAIRS & PRAMS

**GRAB ME** SNUGGLE PUSHCHAIR HANDMUFF

Can be attached to a shopper buggy with a continuous handle or to a buggy with two separate handles. The handwarmers attach with press studs for better fixation.