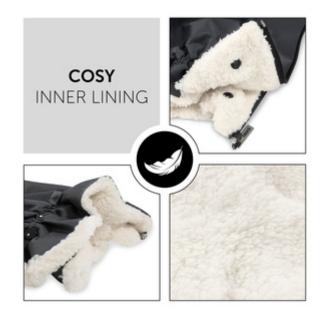

# **h**auck

- Hand warmer
- Cosy inner lining
- Water-repellent and durable material
- Fits most pushchairs and prams
- Universal use

### HANDWARMER

Say "goodbye" to cold hands when pushing the stroller! The cozy, warm, and soft Grab Me handwarmer is the ideal companion for the cold winter months. The outer fabric is water resistant and the inner side is made of warm fleece. Grabe Me can be used in different variations on almost every stroller.