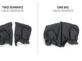

# TWO DIFFERENT WEARING OPTIONS

## **TWO VARIATIONS**

By connecting both parts with the zip fastener, the Grab Me can be used on a continuous handle. The handwarmers attach with press studs for better fixation.

### WARM HANDS

By separating both parts, you can use Grab me as separate handwarmers. Ideal for continuous handles or a buggy with two separate ones.

FITS MOST PUSHCHAIRS & PRAMS

**GRAB ME** SNUGGLE PUSHCHAIR HANDMUFF