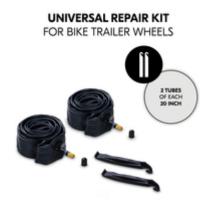

### UNIVERSAL REPAIR KIT FOR BIKE TRAILER WHEELS

The kit contains two tubes of 20 inch diameter each for the repairing of bike trailers with this wheels size.

### BIKE TRAILER REPAIR KIT INNER TUBE REPAIR KIT FOR BIKE TRAILERS

Pushchair Repair Kit 3W - Inner tube repair kit for bike trailers

Universal repair kit for bike trailers

The kit contains 2 with 20 inch diameter each for the rear wheels of a bike trailer with this tyre sizes. Thanks to this practical accessory, you can repair up to 2 tyres and be safe on the road once again.