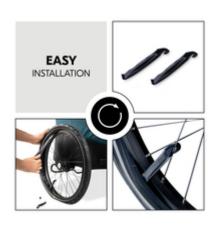

### INCLUSIVE TOOLS FOR AN EASY INSTALLATION

Thanks to the included wheel fork, you can easily install the inner tubes without the need of additional tools.

Easy repairing of tyres thanks to practical standard valves

All accessories needed for the repair are included in delivery. Thanks to the wheel fork, the tubes are easily assembled. Also, the valves are compatible with the standard size of portable pumps.