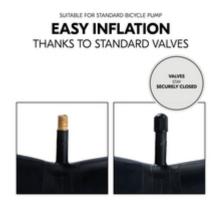

## EASY INFLATION THANKS TO STANDARD VALVES

The valves are compatible with the standard size of portable pumps, so that you can easily inflate them even when out and about. When inflated, they stay securely closed.