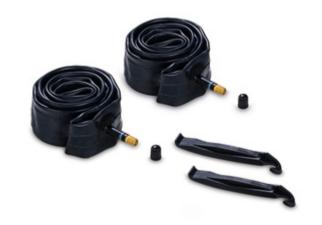

### UNIVERSAL REPAIR KIT FOR BIKE TRAILER WHEELS

The kit contains two tubes of 20 inch diameter each for the repairing of bike trailers with this wheels size.

### BIKE TRAILER REPAIR KIT INNER TUBE REPAIR KIT FOR BIKE TRAILERS

Pushchair Repair Kit 3W - Inner tube repair kit for bike trailers

Universal repair kit for bike trailers

The kit contains 2 with 20 inch diameter each for the rear wheels of a bike trailer with this tyre sizes. Thanks to this practical accessory, you can repair up to 2 tyres and be safe on the road once again.