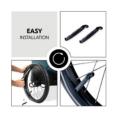

### INCLUSIVE TOOLS FOR AN EASY INSTALLATION

Thanks to the included wheel fork, you can easily install the inner tubes without the need of additional tools.

Easy repairing of tyres thanks to practical standard valves

All accessories needed for the repair are included in delivery. Thanks to the wheel fork, the tubes are easily assembled. Also, the valves are compatible with the standard size of portable pumps.