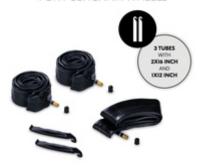

## UNIVERSAL REPAIR KIT FOR PUSHCHAIR WHEELS

The kit contains 3 tubes: 2 with 16 inch diameter each for the rear wheels and 1 with 12 inch diameter for the front wheel and can be used for pushchairs with this wheels size.

### Everything you need in one kit

This handy repair kit includes two 16-inch inner tubes for the rear wheels, one 12-inch inner tube for the front wheel, as well as a tyre lever. Changing the tubes is effortless and requires no additional tools.