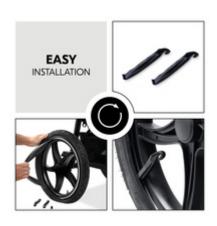

## INCLUSIVE TOOLS FOR AN EASY INSTALLATION

Thanks to the included wheel fork, you can easily install the inner tubes without the need of additional tools.

### Quick and easy installation

With the included tyre lever, you can remove the old tube in just a few steps and fit the new one just as quickly. No complicated tools, no hassle – your pushchair will be ready to roll in no time.