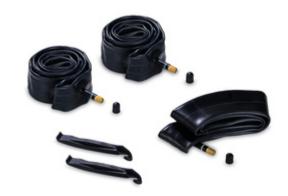

## UNIVERSAL REPAIR KIT FOR PUSHCHAIR WHEELS

The kit contains 3 tubes: 2 with 16 inch diameter each for the rear wheels and 1 with 12 inch diameter for the front wheel and can be used for pushchairs with this wheels size.

### Everything you need in one kit

This handy repair kit includes two 16-inch inner tubes for the rear wheels, one 12-inch inner tube for the front wheel, as well as a tyre lever. Changing the tubes is effortless and requires no additional tools.