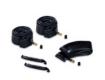

## UNIVERSAL REPAIR KIT FOR PUSHCHAIR WHEELS

The kit contains 3 tubes: 2 with 16 inch diameter each for the rear wheels and 1 with 12 inch diameter for the front wheel and can be used for pushchairs with this wheels size.

### Everything you need in one kit

This handy repair kit includes two 16-inch inner tubes for the rear wheels, one 12-inch inner tube for the front wheel, as well as a tyre lever. Changing the tubes is effortless and requires no additional tools.

## INCLUSIVE TOOLS FOR AN EASY INSTALLATION

Thanks to the included wheel fork, you can easily install the inner tubes without the need of additional tools.

### Quick and easy installation

With the included tyre lever, you can remove the old tube in just a few steps and fit the new one just as quickly. No complicated tools, no hassle – your pushchair will be ready to roll in no time.