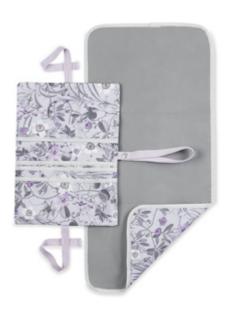

### HYGIENIC NAPPY CHANGING WHEN OUT AND ABOUT

The small nappy bag comes with a practical changing mat, allowing you to change your baby's nappies in a hygienic and comfortable manner during your outings or picnics.

## CLEVER POCKETS FOR MATS AND CHANGING ACCESSORIES

Inner pockets offer space for nappies, changing mat, wet wipes and creams, while other small accessories can be stored in the outer zipper pocket.

## EASY STORAGE THANKS TO COMPACT SIZE

The nappy bag comes in a handy size that fits in your pram's basket, changing bag or backpack (e.g. hauck Pack N Walk).

## EASY TO ATTACH TO THE PRAM THANKS TO THE LOOP

Thanks to the practical loop with press stud, you can also attached the nappy bag to your pushchairs handlebar, having it right at hand.