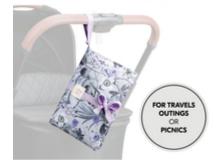

### HYGIENIC NAPPY CHANGING WHEN OUT AND ABOUT

The small nappy bag comes with a practical changing mat, allowing you to change your baby's nappies in a hygienic and comfortable manner during your outings or picnics.

## EASY TO ATTACH TO THE PRAM THANKS TO THE LOOP

Thanks to the practical loop with press stud, you can also attached the nappy bag to your pushchairs handlebar, having it right at hand.