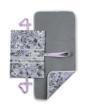

## CLEVER POCKETS FOR MATS AND CHANGING ACCESSORIES

Inner pockets offer space for nappies, changing mat, wet wipes and creams, while other small accessories can be stored in the outer zipper pocket.

#### Everything at hand thanks to practical pockets

Inner pockets offer space for nappies, changing mat, wet wipes and creams, while other small accessories can be stored in the outer zipper pocket.