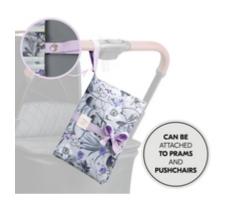

## EASY TO ATTACH TO THE PRAM THANKS TO THE LOOP

Thanks to the practical loop with press stud, you can also attached the nappy bag to your pushchairs handlebar, having it right at hand.

#### Easy attachment and cleaning

Both the bag and changing mat can be wiped clean quickly and easily, being ready for use again in no time. Thanks to the practical loop with press stud, you can also attached the nappy bag to your pushchairs handlebar, having it right at hand.