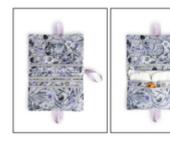

## CLEVER POCKETS FOR MATS AND CHANGING ACCESSORIES

Inner pockets offer space for nappies, changing mat, wet wipes and creams, while other small accessories can be stored in the outer zipper pocket.

#### Everything at hand thanks to practical pockets

Inner pockets offer space for nappies, changing mat, wet wipes and creams, while other small accessories can be stored in the outer zipper pocket.