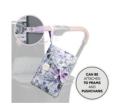

## EASY TO ATTACH TO THE PRAM THANKS TO THE LOOP

Thanks to the practical loop with press stud, you can also attached the nappy bag to your pushchairs handlebar, having it right at hand.