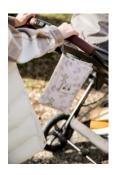

## EASY TO ATTACH TO THE PRAM THANKS TO THE LOOP

Thanks to the practical loop with press stud, you can also attached the nappy bag to your pushchairs handlebar, having it right at hand.

#### Easy attachment and cleaning

Both the bag and changing mat can be wiped clean quickly and easily, being ready for use again in no time. Thanks to the practical loop with press stud, you can also attached the nappy bag to your pushchairs handlebar, having it right at hand.