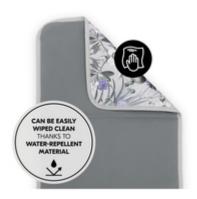

# SWIFT CLEANING THANKS TO WATER-REPELLENT MATERIAL

Both the bag and changing mat can be wiped clean quickly and easily, being ready for use again in no time.

#### Easy attachment and cleaning

Both the bag and changing mat can be wiped clean quickly and easily, being ready for use again in no time. Thanks to the practical loop with press stud, you can also attached the nappy bag to your pushchairs handlebar, having it right at hand.