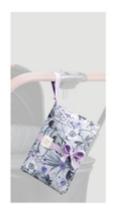

## EASY TO ATTACH TO THE PRAM THANKS TO THE LOOP

Thanks to the practical loop with press stud, you can also attached the nappy bag to your pushchairs handlebar, having it right at hand.

#### Easy attachment and cleaning

Both the bag and changing mat can be wiped clean quickly and easily, being ready for use again in no time. Thanks to the practical loop with press stud, you can also attached the nappy bag to your pushchairs handlebar, having it right at hand.