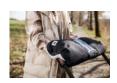

#### BOTH HANDS FREE FOR YOUR CHILD AT ALL TIMES

1

### BOTH HANDS FREE FOR YOUR CHILD AT ALL TIMES

The handmuff replaces fastidious putting on and taking off of gloves, allowing you to be handsfree for your child in no time, e.g. when the dummy falls out of the pushchair.