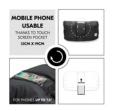

# MOBILE PHONE USABLE THANKS TO TOUCH SCREEN POCKET

1

RELIABLY WARM HANDS IN SNOW, RAIN AND WIND

### MOBILE PHONE USABLE THANKS TO **TOUCH SCREEN POCKET**

Thanks to the transparent pocket with touch screen, you can see and use your phone at all times and without taking it out. Thanks to the touch fastener, your mobile phone is safely stowed away.