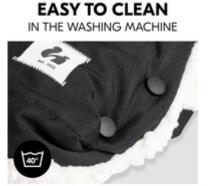

# EASY TO CLEAN AT 40° C IN THE WASHING MACHINE

The handmuff is machine washable at 40° C and can be used for a very long time thanks to the high-quality material.

#### Easy installation, fast cleaning and universal use

The handmuff can be easily attached to and removed from the handlebar of your pram or pushchair by means of press studs at the sides and in the middle. The handmuff is machine washable at 40° C and can be used for a very long time thanks to the high-quality material. The handmuff is suitable for most prams, pushchairs and strolelrs with a continuous handlebar.