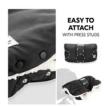

# EASY TO ATTACH WITH PRESS STUDS

The handmuff can be easily attached to and removed from the handlebar of your pram or pushchair by means of press studs at the sides and in the middle.

#### Easy installation, fast cleaning and universal use

The handmuff can be easily attached to and removed from the handlebar of your pram or pushchair by means of press studs at the sides and in the middle. The handmuff is machine washable at 40° C and can be used for a very long time thanks to the high-quality material. The handmuff is suitable for most prams, pushchairs and strolelrs with a continuous handlebar.