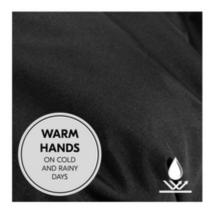

### WARM HANDS ON COLD WINTER AND RAINY DAYS

Your hands will stay warm and dry during walks during colder mid-seasons or in winter thanks to the wind- and water-repellent cover.