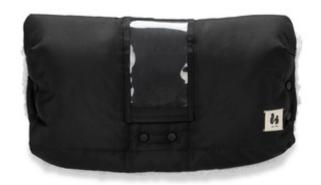

#### BOTH HANDS FREE FOR YOUR CHILD AT ALL TIMES

1

### BOTH HANDS FREE FOR YOUR CHILD AT ALL TIMES

The handmuff replaces fastidious putting on and taking off of gloves, allowing you to be handsfree for your child in no time, e.g. when the dummy falls out of the pushchair.