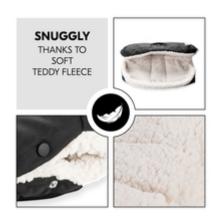

# SOFT AND SNUGGLY THANKS TO TEDDY FLEECE

The cosy inner lining keeps your hands and wrists pleasantly warm and is soft to the touch even on very frosty winter days.

#### Pleasant warm hands in snow, wind and rain

Your hands will stay warm and dry during walks during colder mid-seasons or in winter thanks to the wind- and water-repellent cover. The cosy inner lining keeps your hands and wrists pleasantly warm and is soft to the touch even on very frosty winter days.