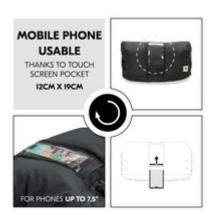

# MOBILE PHONE USABLE THANKS TO TOUCH SCREEN POCKET

1

RELIABLY WARM HANDS IN SNOW, RAIN AND WIND

### MOBILE PHONE USABLE THANKS TO **TOUCH SCREEN POCKET**

Thanks to the transparent pocket with touch screen, you can see and use your phone at all times and without taking it out. Thanks to the touch fastener, your mobile phone is safely stowed away.