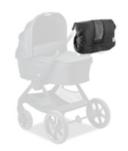

# UNIVERSAL FIT FOR PRAMS AND PUSHCHAIRS

# UNIVERSAL FIT FOR PRAMS AND PUSHCHAIRS

The handmuff is suitable for most prams, pushchairs and strolelrs with a continuous handlebar.

#### Easy installation, fast cleaning and universal use

The handmuff can be easily attached to and removed from the handlebar of your pram or pushchair by means of press studs at the sides and in the middle. The handmuff is machine washable at 40° C and can be used for a very long time thanks to the high-quality material. The handmuff is suitable for most prams, pushchairs and strolelrs with a continuous handlebar.