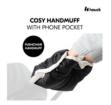

# MOBILE PHONE USABLE THANKS TO TOUCH SCREEN POCKET

1

RELIABLY WARM HANDS IN SNOW, RAIN AND WIND

### MOBILE PHONE USABLE THANKS TO **TOUCH SCREEN POCKET**

Thanks to the transparent pocket with touch screen, you can see and use your phone at all times and without taking it out. Thanks to the touch fastener, your mobile phone is safely stowed away.

#### Handsfree in no time and phone usable through touch screen

The handmuff replaces fastidious putting on and taking off of gloves, allowing you to be handsfree for your child in no time, e.g. when the dummy falls out of the pushchair. Thanks to the transparent pocket with touch screen and touch fastener, you can see and use your phone without taking it out.