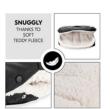

# SOFT AND SNUGGLY THANKS TO TEDDY FLEECE

The cosy inner lining keeps your hands and wrists pleasantly warm and is soft to the touch even on very frosty winter days.

#### Pleasant warm hands in snow, wind and rain

Your hands will stay warm and dry during walks during colder mid-seasons or in winter thanks to the wind- and water-repellent cover. The cosy inner lining keeps your hands and wrists pleasantly warm and is soft to the touch even on very frosty winter days.