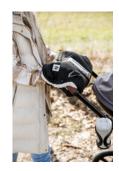

# EASY TO ATTACH WITH PRESS STUDS

The handmuff can be easily attached to and removed from the handlebar of your pram or pushchair by means of press studs at the sides and in the middle.

# UNIVERSAL FIT FOR PRAMS AND PUSHCHAIRS

# UNIVERSAL FIT FOR PRAMS AND PUSHCHAIRS

The handmuff is suitable for most prams, pushchairs and strolelrs with a continuous handlebar.