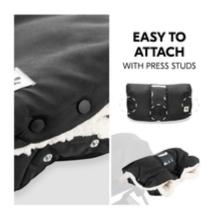

# EASY TO ATTACH WITH PRESS STUDS

The handmuff can be easily attached to and removed from the handlebar of your pram or pushchair by means of press studs at the sides and in the middle.

#### Easy installation, fast cleaning and universal use

The handmuff can be easily attached to and removed from the handlebar of your pram or pushchair by means of press studs at the sides and in the middle. The handmuff is machine washable at 40° C and can be used for a very long time thanks to the high-quality material. The handmuff is suitable for most prams, pushchairs and strolelrs with a continuous handlebar.