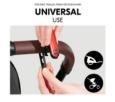

## UNIVERSAL USE THANKS TO PRACTICAL FIXATION

Thanks to the flexible attachment with an elastic band, you can attach the LED light to the handlebar of your bike trailer, pram or pushchair.

# SUITABLE FOR HANDLES WITH A DIAMETER OF 12-32 MM

The quick-release mount is suitable for handlebars or push handles with a diameter of 12-32 mm.