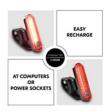

## SUSTAINABLE THANKS TO RECHARGEABLE BATTERY

Thanks to the included USB charging cable, you can easily recharge the LED rear light after your excursions.

## EASY RECHARGE FROM A COMPUTER OR POWER SOCKET

You can quickly charge the LED back light by means the included USB charging cable either with your PC or other USB ports. The charging time is about 2 hours.