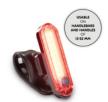

# SUITABLE FOR HANDLES WITH A DIAMETER OF 12-32 MM

The quick-release mount is suitable for handlebars or push handles with a diameter of 12-32 mm.

#### Multifunctional light with universal fixation for additional visibility and safety at dusk

The red LED rear light offers you additional visibility when you are out and about with your baby at dusk or in poor light conditions. Thanks to the flexible attachment with an elastic band, you can install the light to your bike trailer, pram or pushchair. The quick-release mount is suitable for handlebars with a diameter of 12-32 mm.