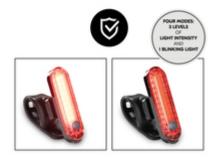

## LIGHT INDIVIDUALLY ADJUSTABLE FOR EVERY SITUATION

The LED rear light comes with four modes: 3 levels of light intensity and 1 flash light. This way, you are well prepared for any situation.

### Various light settings and long-lasting battery

The built-in battery lasts up to 15 hours depending on the light intensity setting and can be used even on long trips with the bike trailer or walks with the pram. The LED rear light comes with four modes: 3 levels of light intensity and 1 flash light. This way, you are well prepared for any situation.