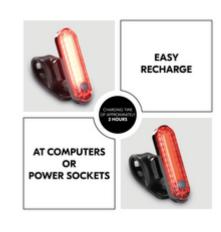

## EASY RECHARGE FROM A COMPUTER OR POWER SOCKET

You can quickly charge the LED back light by means the included USB charging cable either with your PC or other USB ports. The charging time is about 2 hours.

#### Sustainable recharging by means of USB

Thanks to the included USB charging cable, you can easily recharge the LED rear light after your excursions. You can quickly charge the LED back light by means the included USB charging cable either with your PC or other USB ports. The charging time is about 2 hours.