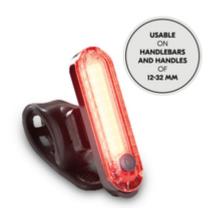

# SUITABLE FOR HANDLES WITH A DIAMETER OF 12-32 MM

The quick-release mount is suitable for handlebars or push handles with a diameter of 12-32 mm.

#### Multifunctional light with universal fixation for additional visibility and safety at dusk

The red LED rear light offers you additional visibility when you are out and about with your baby at dusk or in poor light conditions. Thanks to the flexible attachment with an elastic band, you can install the light to your bike trailer, pram or pushchair. The quick-release mount is suitable for handlebars with a diameter of 12-32 mm.