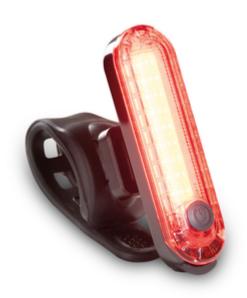

## REAR LIGHT FOR EXTRA SAFETY AT DUSK

The red LED rear light offers you additional visibility when you are out and about with your baby at dusk or in poor light conditions.

## LIGHT INDIVIDUALLY ADJUSTABLE FOR EVERY SITUATION

The LED rear light comes with four modes: 3 levels of light intensity and 1 flash light. This way, you are well prepared for any situation.

### LED REAR LIGHT

### UNIVERSAL LED REAR LIGHT FOR ADDITIONAL VISIBILITY

### LED Rear Light - Universal LED rear light for additional visibility