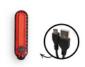

UNIVERSAL USE THANKS TO ELASTIC BAND

/

SUSTAINABLE THANKS TO RECHARGEABLE LITHIUM BATTERY

1

FOR LONG TRIPS THANKS TO RUNTIME OF UP TO 15 HOURS

REAR LIGHT OFFERS EXTRA SAFETY

## REAR LIGHT FOR EXTRA SAFETY AT DUSK

The red LED rear light offers you additional visibility when you are out and about with your baby at dusk or in poor light conditions.

## UNIVERSAL USE THANKS TO PRACTICAL FIXATION

Thanks to the flexible attachment with an elastic band, you can attach the LED light to the handlebar of your bike trailer, pram or pushchair.