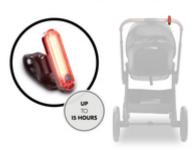

UNIVERSAL USE THANKS TO ELASTIC BAND

/

SUSTAINABLE THANKS TO RECHARGEABLE LITHIUM BATTERY

1

FOR LONG TRIPS THANKS TO RUNTIME OF UP TO 15 HOURS

REAR LIGHT OFFERS EXTRA SAFETY

## LONG-LASTING THANKS TO STRONG BATTERY

The built-in battery lasts up to 15 hours depending on the light intensity setting and can be used even on long trips with the bike trailer or walks with the pram.

### LONG-LASTING THANKS TO STRONG BATTERY

SUSTAINABLE THANKS TO RECHARGEABLE BATTERY

### Various light settings and long-lasting battery

The built-in battery lasts up to 15 hours depending on the light intensity setting and can be used even on long trips with the bike trailer or walks with the pram. The LED rear light comes with four modes: 3 levels of light intensity and 1 flash light. This way, you are well prepared for any situation.