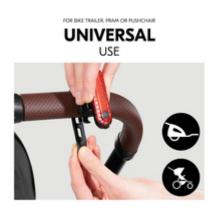

UNIVERSAL USE THANKS TO ELASTIC BAND

/

SUSTAINABLE THANKS TO RECHARGEABLE LITHIUM BATTERY

1

FOR LONG TRIPS THANKS TO RUNTIME OF UP TO 15 HOURS

REAR LIGHT OFFERS EXTRA SAFETY

## UNIVERSAL USE THANKS TO PRACTICAL FIXATION

Thanks to the flexible attachment with an elastic band, you can attach the LED light to the handlebar of your bike trailer, pram or pushchair.

#### Multifunctional light with universal fixation for additional visibility and safety at dusk

The red LED rear light offers you additional visibility when you are out and about with your baby at dusk or in poor light conditions. Thanks to the flexible attachment with an elastic band, you can install the light to your bike trailer, pram or pushchair. The quick-release mount is suitable for handlebars with a diameter of 12-32 mm.