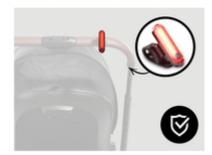

## UNIVERSAL USE THANKS TO PRACTICAL FIXATION

Thanks to the flexible attachment with an elastic band, you can attach the LED light to the handlebar of your bike trailer, pram or pushchair.

#### Multifunctional light with universal fixation for additional visibility and safety at dusk

The red LED rear light offers you additional visibility when you are out and about with your baby at dusk or in poor light conditions. Thanks to the flexible attachment with an elastic band, you can install the light to your bike trailer, pram or pushchair. The quick-release mount is suitable for handlebars with a diameter of 12-32 mm.