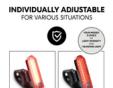

## INDIVIDUALLY ADJUSTABLE FOR VARIOUS SITUATIONS

## LIGHT INDIVIDUALLY ADJUSTABLE FOR EVERY SITUATION

The LED rear light comes with four modes: 3 levels of light intensity and 1 flash light. This way, you are well prepared for any situation.