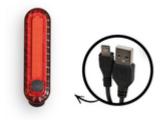

## SUSTAINABLE THANKS TO RECHARGEABLE BATTERY

Thanks to the included USB charging cable, you can easily recharge the LED rear light after your excursions.

## EASY RECHARGE FROM A COMPUTER OR POWER SOCKET

You can quickly charge the LED back light by means the included USB charging cable either with your PC or other USB ports. The charging time is about 2 hours.

#### Sustainable recharging by means of USB

Thanks to the included USB charging cable, you can easily recharge the LED rear light after your excursions. You can quickly charge the LED back light by means the included USB charging cable either with your PC or other USB ports. The charging time is about 2 hours.