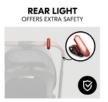

## REAR LIGHT FOR EXTRA SAFETY AT DUSK

The red LED rear light offers you additional visibility when you are out and about with your baby at dusk or in poor light conditions.