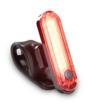

## REAR LIGHT FOR EXTRA SAFETY AT DUSK

The red LED rear light offers you additional visibility when you are out and about with your baby at dusk or in poor light conditions.

## UNIVERSAL USE THANKS TO PRACTICAL FIXATION

Thanks to the flexible attachment with an elastic band, you can attach the LED light to the handlebar of your bike trailer, pram or pushchair.

# SUITABLE FOR HANDLES WITH A DIAMETER OF 12-32 MM

The quick-release mount is suitable for handlebars or push handles with a diameter of 12-32 mm.

#### Multifunctional light with universal fixation for additional visibility and safety at dusk

The red LED rear light offers you additional visibility when you are out and about with your baby at dusk or in poor light conditions. Thanks to the flexible attachment with an elastic band, you can install the light to your bike trailer, pram or pushchair. The quick-release mount is suitable for handlebars with a diameter of 12-32 mm.