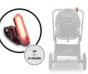

## UNIVERSAL USE THANKS TO PRACTICAL FIXATION

Thanks to the flexible attachment with an elastic band, you can attach the LED light to the handlebar of your bike trailer, pram or pushchair.

# SUITABLE FOR HANDLES WITH A DIAMETER OF 12-32 MM

The quick-release mount is suitable for handlebars or push handles with a diameter of 12-32 mm.

#### Multifunctional light with universal fixation for additional visibility and safety at dusk

The red LED rear light offers you additional visibility when you are out and about with your baby at dusk or in poor light conditions. Thanks to the flexible attachment with an elastic band, you can install the light to your bike trailer, pram or pushchair. The quick-release mount is suitable for handlebars with a diameter of 12-32 mm.