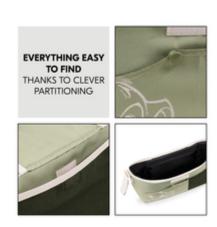

## EVERYTHING AT HAND THANKS TO CLEVER COMPARTMENTS

This organizer has two bottle holders that you can push in to free up space, an inside zipped pocket for keys, practical mesh pockets and an outside pocket with a snap fastener.

With this practical bag you have the most important baby things within easy reach on your pushchair or buggy when you are out on a walk or shopping. Thoughtful details ensure a modern look. This organizer has two bottle holders that you can push in to free up space, an inside zipped pocket for keys, practical mesh pockets and an outside pocket with a snap fastener. The extra-wide, robust strap ensures that your pushchair bag closes properly. At the same time, your drinks are within easy reach without having to open the bag.