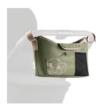

## EVERYTHING AT HAND THANKS TO CLEVER COMPARTMENTS

This organizer has two bottle holders that you can push in to free up space, an inside zipped pocket for keys, practical mesh pockets and an outside pocket with a snap fastener.

With this practical bag you have the most important baby things within easy reach on your pushchair or buggy when you are out on a walk or shopping. Thoughtful details ensure a modern look. This organizer has two bottle holders that you can push in to free up space, an inside zipped pocket for keys, practical mesh pockets and an outside pocket with a snap fastener. The extra-wide, robust strap ensures that your pushchair bag closes properly. At the same time, your drinks are within easy reach without having to open the bag.