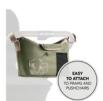

# EASY ATTACHMENT TO THE PUSHCHAIR OR BUGGY

Quickly and easily attach the bag to your pushchair or buggy with the adjustable Velcro fasteners to leave your hands free to carry or hold your baby.

**DURABLE** AND EASY-CARE MATERIAL

Easy attachment to the pushchair or buggy

Quickly and easily attach the bag to your pushchair or buggy with the adjustable Velcro fasteners to leave your hands free to carry or hold your baby.

Hard-wearing and easy-care material