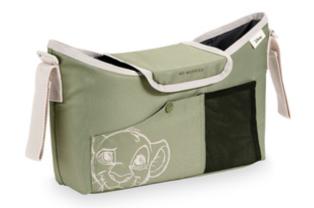

### BABY'S THINGS QUICKLY AT HAND WHEN OUT ON A WALK

1

ATTACHES TO THE BUGGY: HANDS FREE FOR YOUR BABY

1

LOVELY SIMBA DETAILS FOR DISNEY FANS

#### OUTINGS ARE EVEN MORE FUN IN THE COMPANY OF SIMBA

## GRAT COMPANION FOR DISNEY FANS

With this practical bag you have the most important baby things within easy reach on your pushchair when you are out on a walk and Simba is always next to you making your walk even more fun.