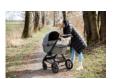

# EASY ATTACHMENT TO THE PUSHCHAIR OR BUGGY

Quickly and easily attach the bag to your pushchair or buggy with the adjustable Velcro fasteners to leave your hands free to carry or hold your baby.

**DURABLE** AND EASY-CARE MATERIAL

Easy attachment to the pushchair or buggy

Quickly and easily attach the bag to your pushchair or buggy with the adjustable Velcro fasteners to leave your hands free to carry or hold your baby.

Hard-wearing and easy-care material