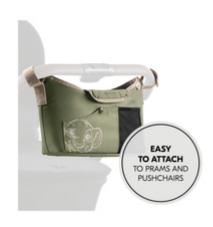

# EASY ATTACHMENT TO THE PUSHCHAIR OR BUGGY

Quickly and easily attach the bag to your pushchair or buggy with the adjustable Velcro fasteners to leave your hands free to carry or hold your baby.

**DURABLE** AND EASY-CARE MATERIAL

Easy attachment to the pushchair or buggy

Quickly and easily attach the bag to your pushchair or buggy with the adjustable Velcro fasteners to leave your hands free to carry or hold your baby.

Hard-wearing and easy-care material