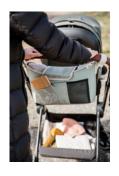

## EVERYTHING AT HAND THANKS TO CLEVER COMPARTMENTS

This organizer has two bottle holders that you can push in to free up space, an inside zipped pocket for keys, practical mesh pockets and an outside pocket with a snap fastener.

With this practical bag you have the most important baby things within easy reach on your pushchair or buggy when you are out on a walk or shopping. Thoughtful details ensure a modern look. This organizer has two bottle holders that you can push in to free up space, an inside zipped pocket for keys, practical mesh pockets and an outside pocket with a snap fastener. The extra-wide, robust strap ensures that your pushchair bag closes properly. At the same time, your drinks are within easy reach without having to open the bag.