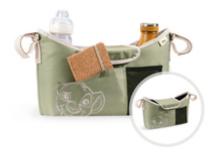

## EVERYTHING AT HAND THANKS TO CLEVER COMPARTMENTS

This organizer has two bottle holders that you can push in to free up space, an inside zipped pocket for keys, practical mesh pockets and an outside pocket with a snap fastener.

With this practical bag you have the most important baby things within easy reach on your pushchair or buggy when you are out on a walk or shopping. Thoughtful details ensure a modern look. This organizer has two bottle holders that you can push in to free up space, an inside zipped pocket for keys, practical mesh pockets and an outside pocket with a snap fastener. The extra-wide, robust strap ensures that your pushchair bag closes properly. At the same time, your drinks are within easy reach without having to open the bag.