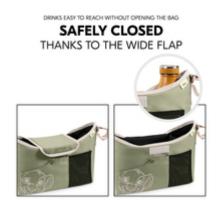

# EASILY ACCESSIBLE THANKS TO THE PRACTICAL CLOSURE

The extra-wide, robust strap ensures that your pushchair bag closes properly. At the same time, your drinks are within easy reach without having to open the bag.

With this practical bag you have the most important baby things within easy reach on your pushchair or buggy when you are out on a walk or shopping. Thoughtful details ensure a modern look. This organizer has two bottle holders that you can push in to free up space, an inside zipped pocket for keys, practical mesh pockets and an outside pocket with a snap fastener. The extra-wide, robust strap ensures that your pushchair bag closes properly. At the same time, your drinks are within easy reach without having to open the bag.