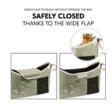

# EASILY ACCESSIBLE THANKS TO THE PRACTICAL CLOSURE

The extra-wide, robust strap ensures that your pushchair bag closes properly. At the same time, your drinks are within easy reach without having to open the bag.

With this practical bag you have the most important baby things within easy reach on your pushchair or buggy when you are out on a walk or shopping. Thoughtful details ensure a modern look. This organizer has two bottle holders that you can push in to free up space, an inside zipped pocket for keys, practical mesh pockets and an outside pocket with a snap fastener. The extra-wide, robust strap ensures that your pushchair bag closes properly. At the same time, your drinks are within easy reach without having to open the bag.