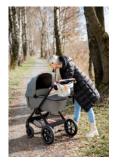

# EASY ATTACHMENT TO THE PUSHCHAIR OR BUGGY

Quickly and easily attach the bag to your pushchair or buggy with the adjustable Velcro fasteners to leave your hands free to carry or hold your baby.

**DURABLE** AND EASY-CARE MATERIAL

Easy attachment to the pushchair or buggy

Quickly and easily attach the bag to your pushchair or buggy with the adjustable Velcro fasteners to leave your hands free to carry or hold your baby.

Hard-wearing and easy-care material