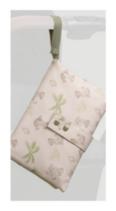

# HYGIENIC NAPPY CHANGING WHEN OUT AND ABOUT

The small nappy bag comes with a practical changing mat, allowing you to change your baby's nappies in a hygienic and comfortable manner during your outings or picnics.

# EASY TO ATTACH TO THE PRAM THANKS TO THE LOOP

Thanks to the practical loop with press stud, you can also attached the nappy bag to your pushchairs handlebar, having it right at hand.