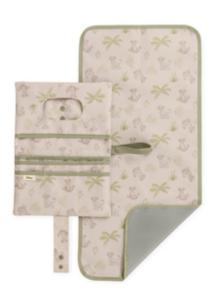

# HYGIENIC NAPPY CHANGING WHEN OUT AND ABOUT

The small nappy bag comes with a practical changing mat, allowing you to change your baby's nappies in a hygienic and comfortable manner during your outings or picnics.

# CLEVER POCKETS FOR MATS AND CHANGING ACCESSORIES

Inner pockets offer space for nappies, changing mat, wet wipes and creams, while other small accessories can be stored in the outer zipper pocket.

# EASY STORAGE THANKS TO COMPACT SIZE

The nappy bag comes in a handy size that fits in your pram's basket, changing bag or backpack (e.g. hauck Pack N Walk).