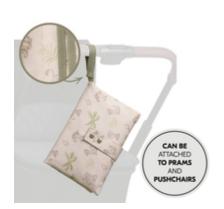

# EASY TO ATTACH TO THE PRAM THANKS TO THE LOOP

Thanks to the practical loop with press stud, you can also attached the nappy bag to your pushchairs handlebar, having it right at hand.

#### Easy attachment and cleaning

Both the bag and changing mat can be wiped clean quickly and easily, being ready for use again in no time. Thanks to the practical loop with press stud, you can also attached the nappy bag to your pushchairs handlebar, having it right at hand.