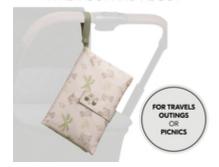

# EASY TO ATTACH TO THE PRAM THANKS TO THE LOOP

Thanks to the practical loop with press stud, you can also attached the nappy bag to your pushchairs handlebar, having it right at hand.