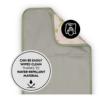

# SWIFT CLEANING THANKS TO WATER-REPELLENT MATERIAL

Both the bag and changing mat can be wiped clean quickly and easily, being ready for use again in no time.

# EASY TO ATTACH TO THE PRAM THANKS TO THE LOOP

Thanks to the practical loop with press stud, you can also attached the nappy bag to your pushchairs handlebar, having it right at hand.

#### Easy attachment and cleaning

Both the bag and changing mat can be wiped clean quickly and easily, being ready for use again in no time. Thanks to the practical loop with press stud, you can also attached the nappy bag to your pushchairs handlebar, having it right at hand.