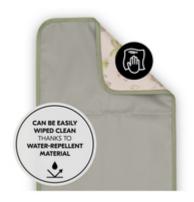

# SWIFT CLEANING THANKS TO WATER-REPELLENT MATERIAL

Both the bag and changing mat can be wiped clean quickly and easily, being ready for use again in no time.

#### Easy attachment and cleaning

Both the bag and changing mat can be wiped clean quickly and easily, being ready for use again in no time. Thanks to the practical loop with press stud, you can also attached the nappy bag to your pushchairs handlebar, having it right at hand.