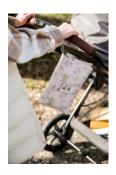

# EASY TO ATTACH TO THE PRAM THANKS TO THE LOOP

Thanks to the practical loop with press stud, you can also attached the nappy bag to your pushchairs handlebar, having it right at hand.