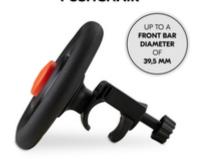

# SUITABLE FOR ALMOST ANY PUSHCHAIR

The Pushchair Steering Wheel is compatible with almost all buggies (up to a front bar diameter of 38 mm) and made to fit hauck buggies exactly. This excludes models without a front bar.

#### Suitable for almost all buggies

The Pushchair Steering Wheel is compatible with almost all buggies (up to a front bar diameter of 39,5 mm) and made to fit hauck buggies exactly. This excludes models without a front bar.