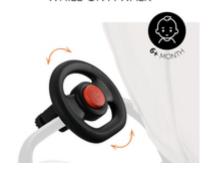

# A TRUE CAR FEEL WHILE WALKING

Vroom vroom, toot toot! Do you like going for walks with your little car lover? The Pushchair Steering Wheel turns your buggy into a car. With the Pushchair Steering Wheel, your child gets to do the driving.

#### True car feel while walking

Vroom vroom, toot toot! Do you like going for walks with your little car lover? The Pushchair Steering Wheel turns your buggy into a car. With the Pushchair Steering Wheel, your child gets to do the driving – real car feel included.