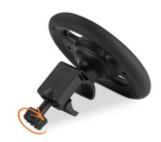

# **EASY TO ATTACH**

Don't want to have the Pushchair Steering Wheel with you all the time? The sturdy plastic steering wheel is quick and easy to attach. And you can take it off again just as quickly.

# Easy to attach

Don't want to have the Pushchair Steering Wheel with you all the time? The sturdy plastic steering wheel is quick and easy to attach. And you can take it off again just as quickly.