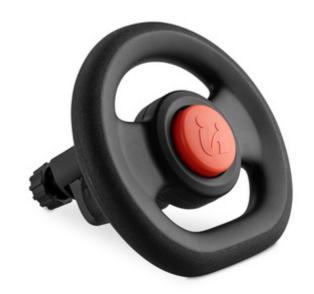

# A TRUE CAR FEEL WHILE WALKING

Vroom vroom, toot toot! Do you like going for walks with your little car lover? The Pushchair Steering Wheel turns your buggy into a car. With the Pushchair Steering Wheel, your child gets to do the driving.

## REAL HORN - REAL FUN!

The Pushchair Steering wheel is really easy to turn – just right for little hands. The highlight: the push button with the horn – a real blast. Your child is sure to like it!

#### True car feel while walking

Vroom vroom, toot toot! Do you like going for walks with your little car lover? The Pushchair Steering Wheel turns your buggy into a car. With the Pushchair Steering Wheel, your child gets to do the driving – real car feel included.

#### Real horn - real fun!

The Pushchair Steering Wheel is really easy to turn – just right for little hands. The highlight: the push button with horn – a real blast. Your child is sure to like it!