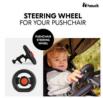

# SUITABLE FOR ALMOST ANY PUSHCHAIR

The Pushchair Steering Wheel is compatible with almost all buggies (up to a front bar diameter of 38 mm) and made to fit hauck buggies exactly. This excludes models without a front bar.

#### Suitable for almost all buggies

The Pushchair Steering Wheel is compatible with almost all buggies (up to a front bar diameter of 39,5 mm) and made to fit hauck buggies exactly. This excludes models without a front bar.