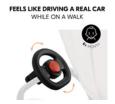

ht for little hands. The highlight: the push button with the horn – a real blast. Your child is sure to like it!

# REAL HORN REAL FUN

#### EASY TO ATTACH AND QUICK TO REMOVE MADE FROM ROBUST PLASTIC



# **EASY TO ATTACH**

Don't want to have the Pushchair Steering Wheel with you all the time? The sturdy plastic steering wheel is quick and easy to attach. And you can take it off again just as quickly.

STEERING WHEEL FOR YOUR BUGGY



# SUITABLE FOR ALMOST ANY PUSHCHAIR

The Pushchair Steering Wheel is compatible with almost all buggies (up to a front bar diameter of 38 mm) and made to fit hauck buggies exactly. This excludes models without a front bar.

# SUITABLE FOR ALMOST ANY PUSHCHAIR



STEERING WHEEL FOR YOUR BUGGY



# **Product Images**



SUITABLE FOR ALMOST ANY PUSHCHAIR











# **Lifestyle Images**











STEERING WHEEL FOR YOUR BUGGY



#### Pushchair Steering Wheel: steering wheel for your buggy

#### True car feel while walking

Vroom vroom, toot toot! Do you like going for walks with your little car lover? The Pushchair Steering Wheel turns your buggy into a car. With the Pushchair Steering Wheel, your child gets to do the driving – real car feel included.

#### Real horn - real fun!

The Pushchair Steering Wheel is really easy to turn – just right for little hands. The highlight: the push button with horn – a real blast. Your child is sure to like it!

# Easy to attach

Don't want to have the Pushchair Steering Wheel with you all the time? The sturdy plastic steering wheel is quick and easy to attach. And you can take it off again just as quickly