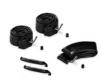

# REPAIR KIT FOR THE RAPID 3 AIR WHEELS

The kit contains 3 tubes: 2 with 12 inch diameter for the rear wheels and 1 with 10 inch diameter for the front wheel. They are suitable for 3-wheel pushchairs such as the hauck Rapid 3 Air.

#### Everything you need in one kit

This handy repair kit includes two 12-inch inner tubes for the rear wheels, one 10-inch inner tube for the front wheel, as well as a tyre lever. Changing the tubes is effortless and requires no additional tools.