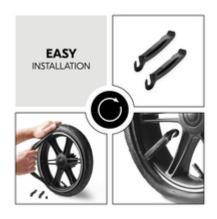

# INCLUSIVE TOOLS FOR AN EASY INSTALLATION

Thanks to the included wheel fork, you can easily install the inner tubes without the need of additional tools.

#### Quick and easy installation

With the included tyre lever, you can remove the old tube in just a few steps and fit the new one just as quickly. No complicated tools, no hassle – your pushchair will be ready to roll in no time.