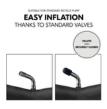

# EASY INFLATION THANKS TO STANDARD VALVES

The values are compatible with the standard size of portable pumps, so that you can easily inflate them even when out and about. When inflated, they stay securely closed.

SUITABLE FOR STANDARD BICYCLE PUMP

#### Compatible with standard bike pumps

The valves are designed for use with standard bicycle pumps, making inflation quick and easy. Thanks to the secure valve design, the air stays in reliably.