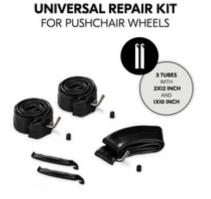

# REPAIR KIT FOR THE RAPID 3 AIR WHEELS

The kit contains 3 tubes: 2 with 12 inch diameter for the rear wheels and 1 with 10 inch diameter for the front wheel. They are suitable for 3-wheel pushchairs such as the hauck Rapid 3 Air.

### PUSHCHAIR REPAIR KIT 3WS INNER TUBE REPAIR KIT FOR THREE-WHEEL PUSHCHAIRS

#### Everything you need in one kit

This handy repair kit includes two 12-inch inner tubes for the rear wheels, one 10-inch inner tube for the front wheel, as well as a tyre lever. Changing the tubes is effortless and requires no additional tools.