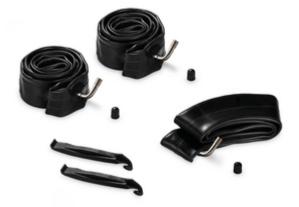

# REPAIR KIT FOR THE RAPID 3 AIR WHEELS

The kit contains 3 tubes: 2 with 12 inch diameter for the rear wheels and 1 with 10 inch diameter for the front wheel. They are suitable for 3-wheel pushchairs such as the hauck Rapid 3 Air.

#### Everything you need in one kit

This handy repair kit includes two 12-inch inner tubes for the rear wheels, one 10-inch inner tube for the front wheel, as well as a tyre lever. Changing the tubes is effortless and requires no additional tools.