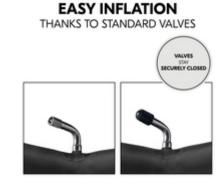

# EASY INFLATION THANKS TO STANDARD VALVES

The values are compatible with the standard size of portable pumps, so that you can easily inflate them even when out and about. When inflated, they stay securely closed.

SUITABLE FOR STANDARD BICYCLE PUMP

#### Compatible with standard bike pumps

The valves are designed for use with standard bicycle pumps, making inflation quick and easy. Thanks to the secure valve design, the air stays in reliably.