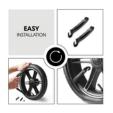

# INCLUSIVE TOOLS FOR AN EASY INSTALLATION

Thanks to the included wheel fork, you can easily install the inner tubes without the need of additional tools.

#### Everything you need in one kit

This handy repair kit includes two 12-inch inner tubes for the rear wheels, one 10-inch inner tube for the front wheel, as well as a tyre lever. Changing the tubes is effortless and requires no additional tools.

#### Quick and easy installation

With the included tyre lever, you can remove the old tube in just a few steps and fit the new one just as quickly. No complicated tools, no hassle – your pushchair will be ready to roll in no time.