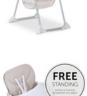

# FREE-STANDING HIGHCHAIR WITH TABLE

Thanks to the depth-adjustable table, the highchair allows optimum space and can be used wherever you want. After the meal, the tray can be removed for cleaning and hung up on the highchair's back.

Thanks to the removable tray, you can use the highchair freestanding, too, and fold it in a space-saving manner. You need no more than a grip on the lateral buttons and the compact Sit N Fold can be easily carried to the next room or niche.