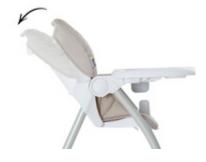

### BACKREST ADJUSTABLE WITH ONE HAND

## BACKREST ADJUSTABLE WITH ONE HAND

The high, softly padded backrest can be inclined to a resting position with one hand, offering comfort for your toddler. The 5-point harness and the anti-slip protection help keep your child safe.

The practical Sit N Fold can be individually adapted: the tray can be adjusted in three positions, offering optimal space for your growing child. For cleaning, the tray can be removed and hung up on the highchair's back until you need it again. The high backrest is softly padded and can be inclined to a resting position with one hand, always offering your little one well-being. Also, the integrated 5-point harness and anti-slip protection help keep your child safe.