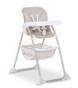

# COMFORTABLE HIGHCHAIR WITH SMART FOLDING SYSTEM

The stable Sit N Fold highchair offers your child optimal comfort during every meal. Afterwards, it folds away compactly, saving space in small kitchens or dining areas, as well as on your balcony.

### VERY EASY AND FAST FOLDING

The Sit N Fold toddler highchair can be folded up very quickly and flatly and stowed away in almost any niche. You need no more than a grip on the lateral buttons.

#### LIGHT AND COMPACT TRANSPORT

Folded up flatly, this lightweight of a highchair Sit N Fold can be easily transported – whether it be to the next room or to the grandparents.