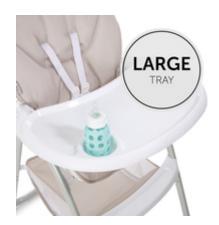

### LARGE TRAY FOR MEALS AND MORE

The elevated edge and cup molding keep food and drink in place. Thanks to its large dimensions, your child can also draw, knead and play on the spacious, easy-to-clean tray.

In the extra-large storage basket under the seat, you will have everything important right at hand, from wet wipes to toys.

Very smart design: this toddler highchair with table makes your day-to-day life a lot easier. The table is easy to clean and can be removed, too, should something be spilled despite the elevated edge and cup molding. Thanks to its large dimensions, the tray can be used not only for meals, but also for drawing, kneading, and playing.