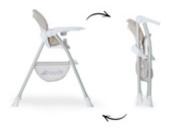

### FOLDING

### VERY EASY AND FAST FOLDING

The Sit N Fold toddler highchair can be folded up very quickly and flatly and stowed away in almost any niche. You need no more than a grip on the lateral buttons.

Thanks to the removable tray, you can use the highchair freestanding, too, and fold it in a space-saving manner. You need no more than a grip on the lateral buttons and the compact Sit N Fold can be easily carried to the next room or niche.