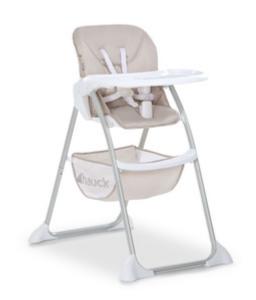

# COMFORTABLE HIGHCHAIR WITH SMART FOLDING SYSTEM

The stable Sit N Fold highchair offers your child optimal comfort during every meal. Afterwards, it folds away compactly, saving space in small kitchens or dining areas, as well as on your balcony.

# FREE-STANDING HIGHCHAIR WITH TABLE

Thanks to the depth-adjustable table, the highchair allows optimum space and can be used wherever you want. After the meal, the tray can be removed for cleaning and hung up on the highchair's back.

### LARGE TRAY FOR MEALS AND MORE

The elevated edge and cup molding keep food and drink in place. Thanks to its large dimensions, your child can also draw, knead and play on the spacious, easy-to-clean tray.

The practical Sit N Fold can be individually adapted: the tray can be adjusted in three positions, offering optimal space for your growing child. For cleaning, the tray can be removed and hung up on the highchair's back until you need it again. The high backrest is softly padded and can be inclined to a resting position with one hand, always offering your little one well-being. Also, the integrated 5-point harness and anti-slip protection help keep your child safe.

In the extra-large storage basket under the seat, you will have everything important right at hand, from wet wipes to toys.

Very smart design: this toddler highchair with table makes your day-to-day life a lot easier. The table is easy to clean and can be removed, too, should something be spilled despite the elevated edge and cup molding. Thanks to its large dimensions, the tray can be used not only for meals, but also for drawing, kneading, and playing.