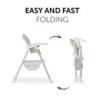

### VERY EASY AND FAST FOLDING

The Sit N Fold toddler highchair can be folded up very quickly and flatly and stowed away in almost any niche. You need no more than a grip on the lateral buttons.