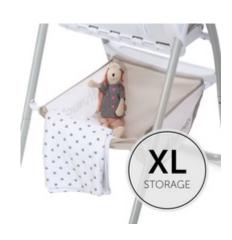

### SPACIOUS TOY BASKET

In the extra-large storage basket under the seat, you will have everything important right at hand, from wet wipes to toys.

In the extra-large storage basket under the seat, you will have everything important right at hand, from wet wipes to toys.

Very smart design: this toddler highchair with table makes your day-to-day life a lot easier. The table is easy to clean and can be removed, too, should something be spilled despite the elevated edge and cup molding. Thanks to its large dimensions, the tray can be used not only for meals, but also for drawing, kneading, and playing.