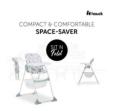

## SIT N FOLD COMPACT AND COMFORTABLE SPACE-SAVER

#### COMPACT AND COMFORTABLE SPACE-SAVER

The Sit N Fold is a comfy toddler highchair with flat folding that will accompany you wherever you go. No matter if to grandma's small kitchen, a narrow dining area or on your balcony – the foldable Sit N Fold highchair creates space in no time.