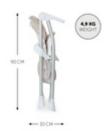

### SIT N FOLD

COMPACT AND COMFORTABLE SPACE-SAVER

Product net weight 4,85 kg

**Dimensions** 

**Folded** 90 x 56 x 30 cm

**Built up** 83 x 57 x 98 cm

**Age information** 6 - 36 months

Easy to clean Yes