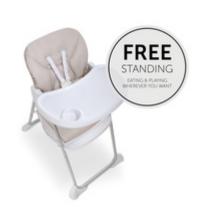

# FREE-STANDING HIGHCHAIR WITH TABLE

Thanks to the depth-adjustable table, the highchair allows optimum space and can be used wherever you want. After the meal, the tray can be removed for cleaning and hung up on the highchair's back.

Thanks to the removable tray, you can use the highchair freestanding, too, and fold it in a space-saving manner. You need no more than a grip on the lateral buttons and the compact Sit N Fold can be easily carried to the next room or niche.