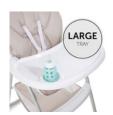

### LARGE TRAY FOR MEALS AND MORE

The elevated edge and cup molding keep food and drink in place. Thanks to its large dimensions, your child can also draw, knead and play on the spacious, easy-to-clean tray.