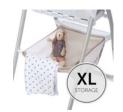

### SPACIOUS TOY BASKET

In the extra-large storage basket under the seat, you will have everything important right at hand, from wet wipes to toys.

In the extra-large storage basket under the seat, you will have everything important right at hand, from wet wipes to toys.

Very smart design: this toddler highchair with table makes your day-to-day life a lot easier. The table is easy to clean and can be removed, too, should something be spilled despite the elevated edge and cup molding. Thanks to its large dimensions, the tray can be used not only for meals, but also for drawing, kneading, and playing.