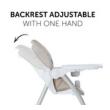

### BACKREST ADJUSTABLE WITH ONE HAND

## BACKREST ADJUSTABLE WITH ONE HAND

The high, softly padded backrest can be inclined to a resting position with one hand, offering comfort for your toddler. The 5-point harness and the anti-slip protection help keep your child safe.

The practical Sit N Fold can be individually adapted: the tray can be adjusted in three positions, offering optimal space for your growing child. For cleaning, the tray can be removed and hung up on the highchair's back until you need it again. The high backrest is softly padded and can be inclined to a resting position with one hand, always offering your little one well-being. Also, the integrated 5-point harness and anti-slip protection help keep your child safe.