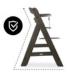

# EXTRA TILT-RESISTANT THANKS TO STABLE CONSTRUCTION

Thanks to its stable construction and the integrated floor gliders, the Alpha+ is tilt-proof. When your child pushes away from the table, the highchair simply moves slightly backwards.

#### Elevated stability for safe mealtimes

Thanks to its stable construction and the integrated floor gliders, the Alpha+ is tilt-proof. When your child pushes away from the table, the highchair simply moves slightly backwards. Both the safety strap and 5-point harness are included and help keep your child safe. Also, they are compatible with other hauck accessories. The safety bar is essential for smaller children, while it can be removed later, allowing your child to sit comfortably at the dining table or the desk.