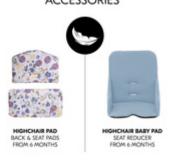

## SOFT SEAT CUSHIONS SEPARATELY AVAILABLE

The comfortable Highchair Pad made of high-end materials provides a soft padding on backrest and seat. The stable seat reducer, Highchair Baby Pad, offers additional support.