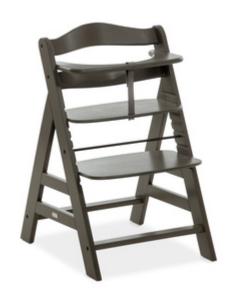

### AN ERGONOMIC, GROW-ALONG HIGHCHAIR FOR LIFE

Thanks to the adjustable seat and foot plate, the Alpha+ adapts to your growing child. Thanks to ist maximum load of up to 90 kg, the highchair is a reliable companion for life.

#### Life-long companion made of sustainable wood

The European beechwod derives from FSC® certified forests, which value ecologic forestry to protect plants and animals. The safety strap in leather look and metal elements give the highchair an elegant finish. Thanks to the adjustable seat and foot plate, the Alpha+ adapts to your growing child and the stable construction allows your child to use it up to 90 kg.