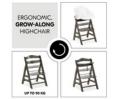

### AN ERGONOMIC, GROW-ALONG HIGHCHAIR FOR LIFE

Thanks to the adjustable seat and foot plate, the Alpha+ adapts to your growing child. Thanks to ist maximum load of up to 90 kg, the highchair is a reliable companion for life.

# EXTRA TILT-RESISTANT THANKS TO STABLE CONSTRUCTION

Thanks to its stable construction and the integrated floor gliders, the Alpha+ is tilt-proof. When your child pushes away from the table, the highchair simply moves slightly backwards.

### ALPHA+ SELECT THE HIGH-QUALITY WOODEN GROW-ALONG HIGHCHAIR

Product net weight 7,50 kg

Age information from 6 months

Height-adjustable Yes

Adjustable legrest Yes

Easy to clean Yes

Harness 5-Point harness

Safety strap

**Highchair type** Wooden highchair

Max. load 90 kg

Special features FSC® certified beech wood

**Dimensions** 

**Built up** 48 x 56 x 77 cm