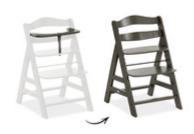

# FLEXIBLE USE WITH OR WITHOUT FRONT BAR

The safety bar is essential for smaller children, while it can be removed later, allowing your child to sit comfortably at the dining table or the desk.

### FLEXIBLE WITH OR WITHOUT FRONT BAR