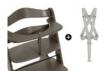

### TWO HARNESS SYSTEMS INCLUDED

# ELEVATED SAFETY THANKS TO THE INCLUED HARNESS

The 5-point harness and safety strap help keep your child safe. Both are always included in delivery and are compatible with other hauck accessories such as seat inserts and cushions.

#### **Shipping**

- Safety strap
- 5-Point harness
- Highchair
- Bumper bar

### ALPHA+ SELECT THE HIGH-QUALITY WOODEN GROW-ALONG HIGHCHAIR

Product net weight 7,50 kg

Age information from 6 months

Height-adjustable Yes

Adjustable legrest Yes

Easy to clean Yes

Harness 5-Point harness

Safety strap

**Highchair type** Wooden highchair

Max. load 90 kg

Special features FSC® certified beech wood

**Dimensions** 

**Built up** 48 x 56 x 77 cm