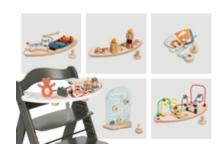

# FUN PLAYING AND LEARNING WITH THE PLAY TRAY

With the click-in play tray, you can use your high chair even more flexibly, because your child can engage optimally with the individually configurable play attachments.

#### PLAYING AND LEARNING IS FUN WITH THE PLAY TRAY