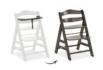

### AN ERGONOMIC, GROW-ALONG HIGHCHAIR FOR LIFE

Thanks to the adjustable seat and foot plate, the Alpha+ adapts to your growing child. Thanks to ist maximum load of up to 90 kg, the highchair is a reliable companion for life.

#### Life-long companion made of sustainable wood

The European beechwod derives from FSC® certified forests, which value ecologic forestry to protect plants and animals. The safety strap in leather look and metal elements give the highchair an elegant finish. Thanks to the adjustable seat and foot plate, the Alpha+ adapts to your growing child and the stable construction allows your child to use it up to 90 kg.