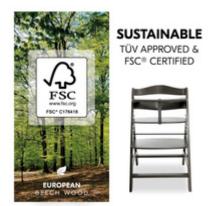

# SUSTAINABLE AND FSC® CERTIFIED BEECH WOOD

The Alpha+ is made of European beechwod deriving from FSC® certified forests, which value sustainable and ecologic forestry to protect plants and animals.

#### Life-long companion made of sustainable wood

The European beechwod derives from FSC® certified forests, which value ecologic forestry to protect plants and animals. The safety strap in leather look and metal elements give the highchair an elegant finish. Thanks to the adjustable seat and foot plate, the Alpha+ adapts to your growing child and the stable construction allows your child to use it up to 90 kg.