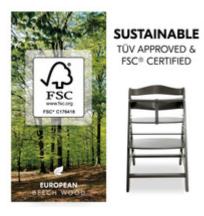

# SUSTAINABLE AND FSC® CERTIFIED BEECH WOOD

The Alpha+ is made of European beechwod deriving from FSC® certified forests, which value sustainable and ecologic forestry to protect plants and animals.

#### Life-long companion made of sustainable wood

The European beechwod derives from FSC® certified forests, which value ecologic forestry to protect plants and animals. The safety strap in leather look and metal elements give the highchair an elegant finish. Thanks to the adjustable seat and foot plate, the Alpha+ adapts to your growing child and the stable construction allows your child to use it up to 90 kg.