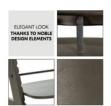

### ELEGANT LOOK THANKS TO NOBLE DESIGN ELEMENTS

The safety strap in leather look and noble metal elements give the highchair an elegant finish and are easy to fit in different interiors.

#### Life-long companion made of sustainable wood

The European beechwod derives from FSC® certified forests, which value ecologic forestry to protect plants and animals. The safety strap in leather look and metal elements give the highchair an elegant finish. Thanks to the adjustable seat and foot plate, the Alpha+ adapts to your growing child and the stable construction allows your child to use it up to 90 kg.