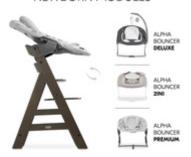

### PRACTICAL NEWBORN MODULES

## AT EYE LEVEL WITH THE FAMILY FROM BIRTH ONWARDS

By combining the Alpha+ with one of the separte Alpha Bouncer baby seats, your baby is at eye level with you from the very beginning. All modules can also be used as bouncer on the included frame.