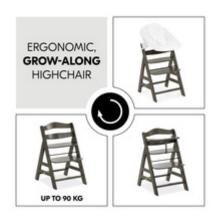

### AN ERGONOMIC, GROW-ALONG HIGHCHAIR FOR LIFE

Thanks to the adjustable seat and foot plate, the Alpha+ adapts to your growing child. Thanks to ist maximum load of up to 90 kg, the highchair is a reliable companion for life.

#### Life-long companion made of sustainable wood

The European beechwod derives from FSC® certified forests, which value ecologic forestry to protect plants and animals. The safety strap in leather look and metal elements give the highchair an elegant finish. Thanks to the adjustable seat and foot plate, the Alpha+ adapts to your growing child and the stable construction allows your child to use it up to 90 kg.