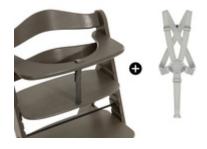

### TWO HARNESS SYSTEMS INCLUDED

# ELEVATED SAFETY THANKS TO THE INCLUED HARNESS

The 5-point harness and safety strap help keep your child safe. Both are always included in delivery and are compatible with other hauck accessories such as seat inserts and cushions.