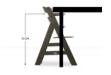

### AN ERGONOMIC, GROW-ALONG HIGHCHAIR FOR LIFE

Thanks to the adjustable seat and foot plate, the Alpha+ adapts to your growing child. Thanks to ist maximum load of up to 90 kg, the highchair is a reliable companion for life.

# FLEXIBLE USE WITH OR WITHOUT FRONT BAR

The safety bar is essential for smaller children, while it can be removed later, allowing your child to sit comfortably at the dining table or the desk.

### FLEXIBLE WITH OR WITHOUT FRONT BAR