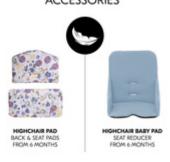

## SOFT SEAT CUSHIONS SEPARATELY AVAILABLE

The comfortable Highchair Pad made of high-end materials provides a soft padding on backrest and seat. The stable seat reducer, Highchair Baby Pad, offers additional support.