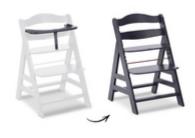

## AN ERGONOMIC, GROW-ALONG HIGHCHAIR FOR LIFE

Thanks to the adjustable seat and foot plate, the Alpha+ adapts to your growing child. Thanks to ist maximum load of up to 90 kg, the highchair is a reliable companion for life.

#### Life-long companion made of sustainable wood

The European beechwod derives from FSC® certified forests, which value ecologic forestry to protect plants and animals. The safety strap in leather look and metal elements give the highchair an elegant finish. Thanks to the adjustable seat and foot plate, the Alpha+ adapts to your growing child and the stable construction allows your child to use it up to 90 kg.