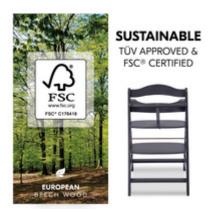

# SUSTAINABLE AND FSC® CERTIFIED BEECH WOOD

The Alpha+ is made of European beechwod deriving from FSC® certified forests, which value sustainable and ecologic forestry to protect plants and animals.