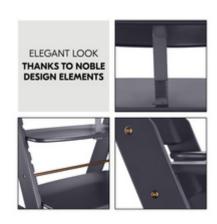

## ELEGANT LOOK THANKS TO NOBLE DESIGN ELEMENTS

The safety strap in leather look and noble metal elements give the highchair an elegant finish and are easy to fit in different interiors.