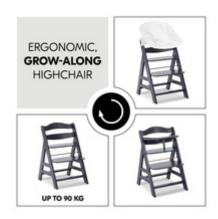

## AN ERGONOMIC, GROW-ALONG HIGHCHAIR FOR LIFE

Thanks to the adjustable seat and foot plate, the Alpha+ adapts to your growing child. Thanks to ist maximum load of up to 90 kg, the highchair is a reliable companion for life.