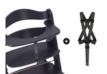

### TWO HARNESS SYSTEMS INCLUDED

# ELEVATED SAFETY THANKS TO THE INCLUED HARNESS

The 5-point harness and safety strap help keep your child safe. Both are always included in delivery and are compatible with other hauck accessories such as seat inserts and cushions.