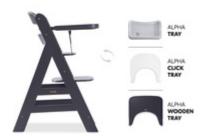

# FITTING TRAYS SEPARATELY AVAILABLE

The Alpha+ can be completed with the Alpha Wooden Tray, the Alpha Tray or the Alpha Click Tray. These tables made of wood or plastic are also compatible with other Alpha accessories.