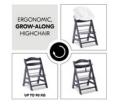

## AN ERGONOMIC, GROW-ALONG HIGHCHAIR FOR LIFE

Thanks to the adjustable seat and foot plate, the Alpha+ adapts to your growing child. Thanks to ist maximum load of up to 90 kg, the highchair is a reliable companion for life.

## EXTRA TILT-RESISTANT THANKS TO STABLE CONSTRUCTION

Thanks to its stable construction and the integrated floor gliders, the Alpha+ is tilt-proof. When your child pushes away from the table, the highchair simply moves slightly backwards.