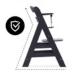

## EXTRA TILT-RESISTANT THANKS TO STABLE CONSTRUCTION

Thanks to its stable construction and the integrated floor gliders, the Alpha+ is tilt-proof. When your child pushes away from the table, the highchair simply moves slightly backwards.

#### Elevated stability for safe mealtimes

Thanks to its stable construction and the integrated floor gliders, the Alpha+ is tilt-proof. When your child pushes away from the table, the highchair simply moves slightly backwards. Both the safety strap and 5-point harness are included and help keep your child safe. Also, they are compatible with other hauck accessories. The safety bar is essential for smaller children, while it can be removed later, allowing your child to sit comfortably at the dining table or the desk.