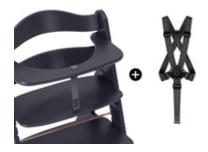

### TWO HARNESS SYSTEMS INCLUDED

# ELEVATED SAFETY THANKS TO THE INCLUED HARNESS

The 5-point harness and safety strap help keep your child safe. Both are always included in delivery and are compatible with other hauck accessories such as seat inserts and cushions.

#### Shipping

- Safety strap
- 5-Point harness
- Highchair
- · Instruction manual