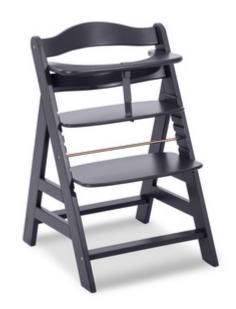

### ALPHA+

### THE WOODEN HIGHCHAIR THAT GROWS ALONG FOR LIFE

#### Alpha + - The wooden highchair that grows along for life