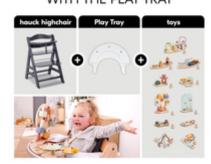

# FUN PLAYING AND LEARNING WITH THE PLAY TRAY

With the click-in play tray, you can use your high chair even more flexibly, because your child can engage optimally with the individually configurable play attachments.

### PLAYING AND LEARNING WITH THE PLAY TRAY