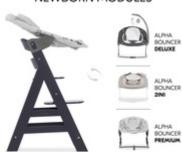

### PRACTICAL NEWBORN MODULES

## AT EYE LEVEL WITH THE FAMILY FROM BIRTH ONWARDS

By combining the Alpha+ with one of the separte Alpha Bouncer baby seats, your baby is at eye level with you from the very beginning. All modules can also be used as bouncer on the included frame.