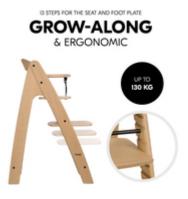

## EVERYTHING AT THE RIGHT HEIGHT – EVERY TIME

With 13 levels for the seat and footplate, you can adjust the Arketa to suit your growing child. From toddlers to adults (up to 130 kg), everyone can sit comfortably.

The bigger your child gets, the lower the highchair needs to be. With 13 steps for the seat and foot plate, you can adjust the Arketa at any time. From toddlers to adults: a comfy seat for everyone.