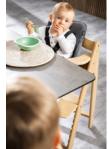

#### LEARNING TO EAT WITH THE ONE-CLICK FOOD TRAY

With the Arketa Click Tray, your child has plenty of space to explore. The food tray can be simply clicked onto the wooden front panel and quickly wiped clean.