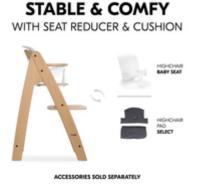

# STABLE & COMFORTABLE WITH SEAT REDUCERS & CUSHIONS

With the Highchair Baby Seat, your toddler's seat will be even more stable. Later you can replace it with a soft fabric seat cushion. So your child will always be comfortable!