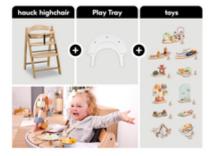

#### PLAYING AND LEARNING

WITH THE PLAY TRAY

### PLAYING AND LEARNING FUN WITH THE PLAY TRAY

With the click-in Arketa Play Tray, you can use your Arketa highchair even more flexibly, because your child can really engage with the individually combinable play sets.