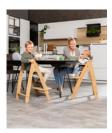

#### A STURDY HIGHCHAIR FOR CHILDREN

Even the youngest children can now enjoy sharing meals together as a family. The Arketa children's chair has a front bar at a height of 70 cm and fits under almost any table.

#### Ergonomic, stable, grow-along: the Arketa wooden highchair made of oak

The youngest children can now enjoy sharing meals together with the whole family. Our Arketa children's chair has a front bar at a height of 70 centimetres and fits under almost any dining table. So if your child 6 months or above, they can join in the eating fun too!