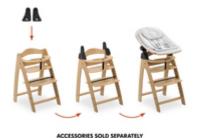

## WITH THE FAMILY FROM BIRTH

Combined with the ergonomic Highchair Bouncer Eco and the adapters, your baby will be a part of family life in the Arketa. You can use the attachment as a bouncer without a highchair.

#### FROM BIRTH

AT EYE LEVEL WITH THE FAMILY