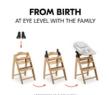

## WITH THE FAMILY FROM BIRTH

Combined with the ergonomic Highchair Bouncer Eco and the adapters, your baby will be a part of family life in the Arketa. You can use the attachment as a bouncer without a highchair.

#### FROM BIRTH

AT EYE LEVEL WITH THE FAMILY

#### **Flexible expansion**

With accessories, you can make the Arketa even better! With the newborn module, your baby will be on the same level as the family from birth. The one-click food tray offers plenty of space to eat. Soft seat cushions provide cushioning, and with the practical storage box, you have everything within reach.