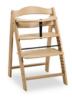

#### A STURDY HIGHCHAIR FOR CHILDREN

Even the youngest children can now enjoy sharing meals together as a family. The Arketa children's chair has a front bar at a height of 70 cm and fits under almost any table.

## EVERYTHING AT THE RIGHT HEIGHT – EVERY TIME

With 13 levels for the seat and footplate, you can adjust the Arketa to suit your growing child. From toddlers to adults (up to 130 kg), everyone can sit comfortably.

### HARD TO TIP OVER

The Arketa is designed to be tip-safe. Even if your child pushes away from the table, the chair slides gently backwards with the floor gliders and remains stable.