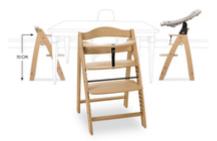

## EVERYTHING AT THE RIGHT HEIGHT – EVERY TIME

With 13 levels for the seat and footplate, you can adjust the Arketa to suit your growing child. From toddlers to adults (up to 130 kg), everyone can sit comfortably.

The bigger your child gets, the lower the highchair needs to be. With 13 steps for the seat and foot plate, you can adjust the Arketa at any time. From toddlers to adults: a comfy seat for everyone.