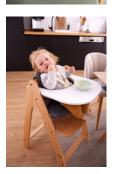

#### A STURDY HIGHCHAIR FOR CHILDREN

Even the youngest children can now enjoy sharing meals together as a family. The Arketa children's chair has a front bar at a height of 70 cm and fits under almost any table.

#### Ergonomic, stable, grow-along: the Arketa wooden highchair made of oak

The youngest children can now enjoy sharing meals together with the whole family. Our Arketa children's chair has a front bar at a height of 70 centimetres and fits under almost any dining table. So if your child 6 months or above, they can join in the eating fun too!