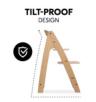

### HARD TO TIP OVER

The Arketa is designed to be tip-safe. Even if your child pushes away from the table, the chair slides gently backwards with the floor gliders and remains stable.

#### Safety for relaxed meals

All your child needs to sit safely is included: crotch belt, 5-point harness and front bar. The Arketa is also designed to be tilt-proof. Even if your child pushes away from the table, the chair slides gently backwards with the floor gliders and remains stable.