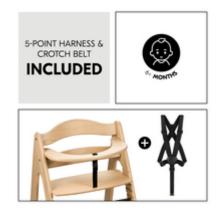

## WITH ALL THE BELLS AND WHISTLES

All your child needs to sit safely is included. Crotch belt, 5-point belt and front belt keeps your child safe, so you can enjoy relaxed meals. Suitable from the age of 6 months.

#### Safety for relaxed meals

All your child needs to sit safely is included: crotch belt, 5-point harness and front bar. The Arketa is also designed to be tilt-proof. Even if your child pushes away from the table, the chair slides gently backwards with the floor gliders and remains stable.