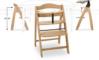

## EVERYTHING AT THE RIGHT HEIGHT – EVERY TIME

With 13 levels for the seat and footplate, you can adjust the Arketa to suit your growing child. From toddlers to adults (up to 130 kg), everyone can sit comfortably.

The bigger your child gets, the lower the highchair needs to be. With 13 steps for the seat and foot plate, you can adjust the Arketa at any time. From toddlers to adults: a comfy seat for everyone.