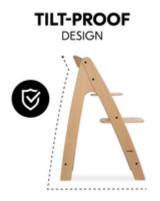

### HARD TO TIP OVER

The Arketa is designed to be tip-safe. Even if your child pushes away from the table, the chair slides gently backwards with the floor gliders and remains stable.

#### Safety for relaxed meals

All your child needs to sit safely is included: crotch belt, 5-point harness and front bar. The Arketa is also designed to be tilt-proof. Even if your child pushes away from the table, the chair slides gently backwards with the floor gliders and remains stable.