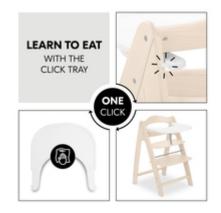

#### LEARNING TO EAT WITH THE ONE-CLICK FOOD TRAY

With the Arketa Click Tray, your child has plenty of space to explore. The food tray can be simply clicked onto the wooden front panel and quickly wiped clean.