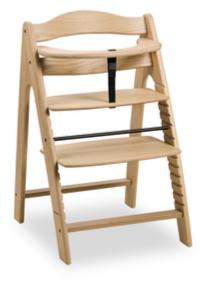

#### A STURDY HIGHCHAIR FOR CHILDREN

Even the youngest children can now enjoy sharing meals together as a family. The Arketa children's chair has a front bar at a height of 70 cm and fits under almost any table.

#### Ergonomic, stable, grow-along: the Arketa wooden highchair made of oak

The youngest children can now enjoy sharing meals together with the whole family. Our Arketa children's chair has a front bar at a height of 70 centimetres and fits under almost any dining table. So if your child 6 months or above, they can join in the eating fun too!