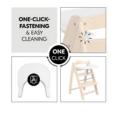

## ONE-CLICK FIXATION ON HIGHCHAIR AND EASY CLEANING

The tray can be easily clicked onto your Arketa highchair. Also, the smooth surface is very easy to clean with a cloth and conventional cleaning agents.