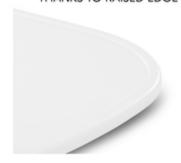

#### OVERFLOW PROTECTION

THANKS TO RAISED EDGE

## ELEVATED EDGE ACTS AS OVERFLOW PROTECTION

The raised edge prevents toys from falling down or spilled drinks from overflowing.

Durable, easy-care highchair accessory

Thanks to the robust material, the tray can be used for a long time. The raised edge prevents toys from falling down or spilled drinks from overflowing. The smooth surface can be easily wiped clean with a cloth and conventional cleaning products.