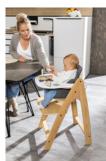

## SPACIOUS TRAY FOR YOUR CHILD TO EAT AND PLAY

The tray offers plenty of room for plates, cups and toys. This way, your child can eat comfortably and play extensively while you do small errands.

# ALLOWS YOU TO USE ARKETA AWAY FROM THE TABLE

Be it in the living room, kitchen or bathroom, thanks to the tray on your Arketa, your child can sit at eye level with anywhere.

Independence, safety and comfort for your child

Thanks to the tray being compatible with the highchair's 5-point harness and safety strap, your child is well secured in the Arketa. The tray offers plenty of room for plates, cups and toys. Be it in the living room, kitchen or bathroom, thanks to the tray on your Arketa, your child can sit at eye level with anywhere. The tray is compatible with other Arketa accessories, such as the seat cushions and inserts, offering your child elevated seating comfort.