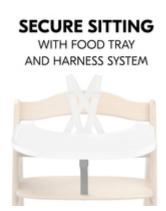

## SAFE SEATING POSITION WITH TRAY AND HARNESS

Thanks to the tray being compatible with the Arketa's 5-point harness and safety strap, your child is well secured and can't kick against the table when used free-standing in a room.

Independence, safety and comfort for your child

Thanks to the tray being compatible with the highchair's 5-point harness and safety strap, your child is well secured in the Arketa. The tray offers plenty of room for plates, cups and toys. Be it in the living room, kitchen or bathroom, thanks to the tray on your Arketa, your child can sit at eye level with anywhere. The tray is compatible with other Arketa accessories, such as the seat cushions and inserts, offering your child elevated seating comfort.