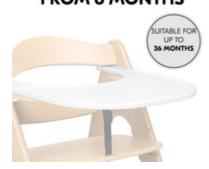

### INDIVIDUAL FREE SPACE FROM 6 MONTHS

## MORE INDEPENDENCY FOR YOUR TODDLER

The tray is clicked onto the Arketa front bar and allows children from 6 to 36 months more personal space on their own table.