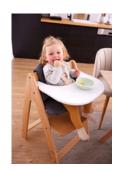

## MORE INDEPENDENCY FOR YOUR TODDLER

The tray is clicked onto the Arketa front bar and allows children from 6 to 36 months more personal space on their own table.

## SAFE SEATING POSITION WITH TRAY AND HARNESS

Thanks to the tray being compatible with the Arketa's 5-point harness and safety strap, your child is well secured and can't kick against the table when used free-standing in a room.

## SPACIOUS TRAY FOR YOUR CHILD TO EAT AND PLAY

The tray offers plenty of room for plates, cups and toys. This way, your child can eat comfortably and play extensively while you do small errands.