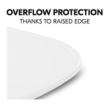

#### OVERFLOW PROTECTION

THANKS TO RAISED EDGE

## ELEVATED EDGE ACTS AS OVERFLOW PROTECTION

The raised edge prevents toys from falling down or spilled drinks from overflowing.