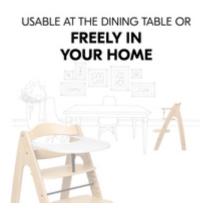

# ALLOWS YOU TO USE ARKETA AWAY FROM THE TABLE

Be it in the living room, kitchen or bathroom, thanks to the tray on your Arketa, your child can sit at eye level with anywhere.