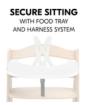

## SAFE SEATING POSITION WITH TRAY AND HARNESS

Thanks to the tray being compatible with the Arketa's 5-point harness and safety strap, your child is well secured and can't kick against the table when used free-standing in a room.

Independence, safety and comfort for your child

Thanks to the tray being compatible with the highchair's 5-point harness and safety strap, your child is well secured in the Arketa. The tray offers plenty of room for plates, cups and toys. Be it in the living room, kitchen or bathroom, thanks to the tray on your Arketa, your child can sit at eye level with anywhere. The tray is compatible with other Arketa accessories, such as the seat cushions and inserts, offering your child elevated seating comfort.