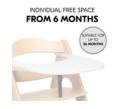

### INDIVIDUAL FREE SPACE FROM 6 MONTHS

## MORE INDEPENDENCY FOR YOUR TODDLER

The tray is clicked onto the Arketa front bar and allows children from 6 to 36 months more personal space on their own table.