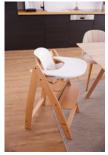

## ONE-CLICK FIXATION ON HIGHCHAIR AND EASY CLEANING

The tray can be easily clicked onto your Arketa highchair. Also, the smooth surface is very easy to clean with a cloth and conventional cleaning agents.

## MORE INDEPENDENCY FOR YOUR TODDLER

The tray is clicked onto the Arketa front bar and allows children from 6 to 36 months more personal space on their own table.

### ARKETA CLICK TRAY

#### CLICK-ON TRAY FOR THE ARKETA HIGHCHAIR