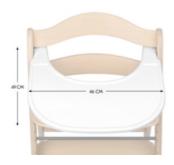

### ARKETA CLICK TRAY

CLICK-ON TRAY FOR THE ARKETA HIGHCHAIR

Product net weight 0,66 kg

**Dimensions** 

**Built up** 49,0 x 46,0 x 4 cm

**Age information** 6 - 36 months

Easy to clean Yes

Max. load 15 kg