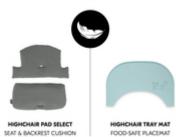

### COMPATIBLE WITH

OTHER ACCESSORIES

## ELEVATED COMFORT WITH SEPARATE SEAT CUSHIONS

The tray is compatible with other Alpha+ accessories, such as the seat cushions and inserts, offering your child elevated seating comfort.

### ALPHA CLICK TRAY

### SUSTAINABLE TRAY FOR THE ALPHA+ AND BETA+