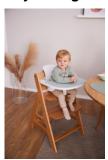

# MORE INDEPENDENCY FOR YOUR TODDLER

The tray is clicked onto the Alpha+ front bar and allows children from 6 to 36 months more personal space on their own table.

## SPACIOUS TRAY FOR YOUR CHILD TO EAT AND PLAY

The tray offers plenty of room for plates, cups and toys. This way, your child can eat comfortably and play extensively while you do small errands.