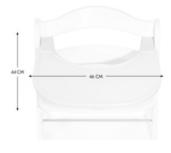

### ALPHA CLICK TRAY

SUSTAINABLE TRAY FOR THE ALPHA+ AND BETA+

Product net weight 0,57 kg

**Dimensions** 

**Built up** 44 x 46 x 3,5 cm

**Age information** 6 - 36 months

Easy to clean Yes

Max. load 15 kg