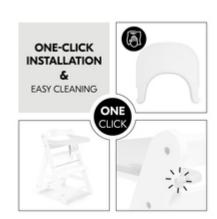

## ONE-CLICK FIXATION ON HIGHCHAIR AND EASY CLEANING

The tray can be easily clicked onto your Alpha+ highchair. Also, the smooth surface is very easy to clean with a cloth and conventional cleaning agents.