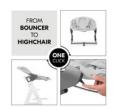

### HIGH-QUALITY HIGHCHAIR MODULE AND BOUNCER

/

WELL-BEING WITH PRACTICAL FUNCTIONS AND FABRICS

1

EASY CHANGE FROM HIGHCHAIR SEAT TO BOUNCER

## ONE CLICK FROM HIGHCHAIR SEAT TO BOUNCER

You can remove the seat from the highchair with one click and install it on the included bouncer frame just as easy, allowing your baby to be with you everywhere in the house.

### Easy change from highchair seat to bouncer

In order to use the baby seat as bouncer, you remove it with a simple move from the highchair and click it onto the included bouncer frame. The bouncer moves up and down through your baby's movements, being entertaining and relaxing at the same time. When needed, the robust and stable frame can be locked.