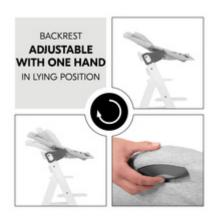

## ADJUSTABLE BACKREST WITH LYING POSITION

When feeding your little one, you can adjust the backrest with one hand up to a pleasant seating position and for relaxing recline the backrest in a lower position.

#### Well-being through soft and snuggly fabrics

The soft cover, the side padding, and the removable seat reducer offer your baby a safe, comfortable, and ergonomic position. When feeding your little one, you can adjust the backrest with one hand up to a pleasant seating position and for relaxing recline the backrest in a lower position. The soft and breathable cotton cover is extra gentle to your baby's skin and can be washed, making it suitable for all seasons.