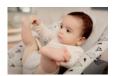

## SAFE SEAT REDUCER FOR NEW-BORN BABIES

Thanks to the removable seat reducer, the Alpha Bouncer Premium offers a safe seating position and comfort right from birth. Later, the insert can be removed, offering more room for your baby.

## ADJUSTABLE BACKREST WITH LYING POSITION

When feeding your little one, you can adjust the backrest with one hand up to a pleasant seating position and for relaxing recline the backrest in a lower position.

# SOFT & SNUGGLY FABRICS FOR BABY'S WELL-BEING

The high-quality, soft, and breathable cotton cover is extra gentle to your baby's skin and can be washed, making it suitable for all seasons.

#### Well-being through soft and snuggly fabrics

The soft cover, the side padding, and the removable seat reducer offer your baby a safe, comfortable, and ergonomic position. When feeding your little one, you can adjust the backrest with one hand up to a pleasant seating position and for relaxing recline the backrest in a lower position. The soft and breathable cotton cover is extra gentle to your baby's skin and can be washed, making it suitable for all seasons.