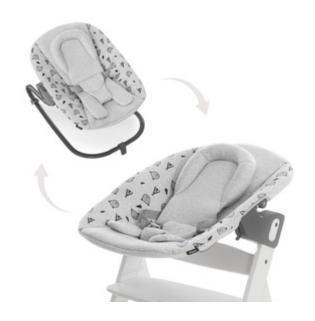

### HIGH-QUALITY HIGHCHAIR MODULE AND BOUNCER

/

WELL-BEING WITH PRACTICAL FUNCTIONS AND FABRICS

1

EASY CHANGE FROM HIGHCHAIR SEAT TO BOUNCER

## ONE CLICK FROM HIGHCHAIR SEAT TO BOUNCER

You can remove the seat from the highchair with one click and install it on the included bouncer frame just as easy, allowing your baby to be with you everywhere in the house.

### Easy change from highchair seat to bouncer

In order to use the baby seat as bouncer, you remove it with a simple move from the highchair and click it onto the included bouncer frame. The bouncer moves up and down through your baby's movements, being entertaining and relaxing at the same time. When needed, the robust and stable frame can be locked.