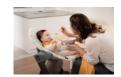

## AT EYE LEVEL WITH THE FAMILY RIGHT FROM BIRTH

When using the Alpha Bouncer Premium on the highchair, you have your baby at eye level, allowing you to bottle-feed your baby and be at table with the family. The 3-point harness offers extra safety.

#### Alpha Bouncer Premium - High-end 2in1 bouncer for hauck wooden highchairs

High quality, handy and flexible – you can use the Alpha Bouncer Premium either as a new-born seat on the hauck wooden highchairs Alpha+ and Beta+ or as bouncer on the included frame. By clicking the baby seat on the tilt-proof highchair, you transform it in a safe baby highchair. The 3-point harness helps keep your baby safe and offers freedom of movement, while having your baby at eye level right next to you. This strengthens you parent-child bond and allow to bottle-feed you baby at the centre of the family right from birth in a comfortable position. The baby seat is suitable for babies until they can sit unaided at about 9 kg.