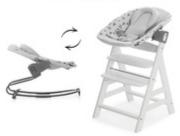

## ONE CLICK FROM HIGHCHAIR SEAT TO BOUNCER

You can remove the seat from the highchair with one click and install it on the included bouncer frame just as easy, allowing your baby to be with you everywhere in the house.

### Easy change from highchair seat to bouncer

In order to use the baby seat as bouncer, you remove it with a simple move from the highchair and click it onto the included bouncer frame. The bouncer moves up and down through your baby's movements, being entertaining and relaxing at the same time. When needed, the robust and stable frame can be locked.