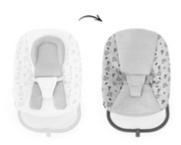

## SAFE SEAT REDUCER FOR NEW-BORN BABIES

Thanks to the removable seat reducer, the Alpha Bouncer Premium offers a safe seating position and comfort right from birth. Later, the insert can be removed, offering more room for your baby.

# SOFT & SNUGGLY FABRICS FOR BABY'S WELL-BEING

The high-quality, soft, and breathable cotton cover is extra gentle to your baby's skin and can be washed, making it suitable for all seasons.