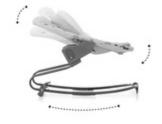

## ONE CLICK FROM HIGHCHAIR SEAT TO BOUNCER

You can remove the seat from the highchair with one click and install it on the included bouncer frame just as easy, allowing your baby to be with you everywhere in the house.

### Easy change from highchair seat to bouncer

In order to use the baby seat as bouncer, you remove it with a simple move from the highchair and click it onto the included bouncer frame. The bouncer moves up and down through your baby's movements, being entertaining and relaxing at the same time. When needed, the robust and stable frame can be locked.