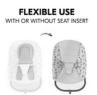

## BOUNCER FRAME FOR RELAXING INCLUDED

You can use the Alpha Bouncer Premium not only as highchair module but also as bouncer using the included frame.

## SAFE SEAT REDUCER FOR NEW-BORN BABIES

Thanks to the removable seat reducer, the Alpha Bouncer Premium offers a safe seating position and comfort right from birth. Later, the insert can be removed, offering more room for your baby.

## BOUNCING AND RELAXING WITH LOCKABLE FRAME

The bouncer moves up and down through your baby's movements, being entertaining and relaxing at the same time. When needed, the robust and stable frame can be locked.

### Easy change from highchair seat to bouncer

In order to use the baby seat as bouncer, you remove it with a simple move from the highchair and click it onto the included bouncer frame. The bouncer moves up and down through your baby's movements, being entertaining and relaxing at the same time. When needed, the robust and stable frame can be locked.