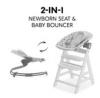

### 2-IN-1 NEWBORN SEAT & BABY BOUNCER

## HANDY HIGHCHAIR MODULE FOR NEW-BORNS

You prefer having your baby always in sight? As a baby seat for the Alpha+ or Beta+ wooden highchair, you can use the Alpha Bouncer Premium until you baby can sit unaided at about 9 kg.

#### Alpha Bouncer Premium - High-end 2in1 bouncer for hauck wooden highchairs

High quality, handy and flexible – you can use the Alpha Bouncer Premium either as a new-born seat on the hauck wooden highchairs Alpha+ and Beta+ or as bouncer on the included frame. By clicking the baby seat on the tilt-proof highchair, you transform it in a safe baby highchair. The 3-point harness helps keep your baby safe and offers freedom of movement, while having your baby at eye level right next to you. This strengthens you parent-child bond and allow to bottle-feed you baby at the centre of the family right from birth in a comfortable position. The baby seat is suitable for babies until they can sit unaided at about 9 kg.