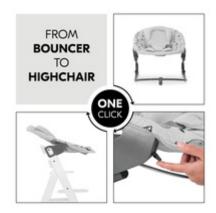

## ONE CLICK FROM HIGHCHAIR SEAT TO BOUNCER

You can remove the seat from the highchair with one click and install it on the included bouncer frame just as easy, allowing your baby to be with you everywhere in the house.

### Easy change from highchair seat to bouncer

In order to use the baby seat as bouncer, you remove it with a simple move from the highchair and click it onto the included bouncer frame. The bouncer moves up and down through your baby's movements, being entertaining and relaxing at the same time. When needed, the robust and stable frame can be locked.