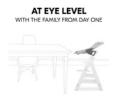

## AT EYE LEVEL WITH THE FAMILY RIGHT FROM BIRTH

When using the Alpha Bouncer Premium on the highchair, you have your baby at eye level, allowing you to bottle-feed your baby and be at table with the family. The 3-point harness offers extra safety.

## AT EYE LEVEL WITH THE FAMILY FROM DAY ONE