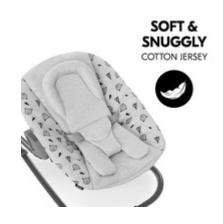

# SOFT & SNUGGLY FABRICS FOR BABY'S WELL-BEING

The high-quality, soft, and breathable cotton cover is extra gentle to your baby's skin and can be washed, making it suitable for all seasons.

#### Well-being through soft and snuggly fabrics

The soft cover, the side padding, and the removable seat reducer offer your baby a safe, comfortable, and ergonomic position. When feeding your little one, you can adjust the backrest with one hand up to a pleasant seating position and for relaxing recline the backrest in a lower position. The soft and breathable cotton cover is extra gentle to your baby's skin and can be washed, making it suitable for all seasons.