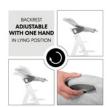

## ADJUSTABLE BACKREST WITH LYING POSITION

When feeding your little one, you can adjust the backrest with one hand up to a pleasant seating position and for relaxing recline the backrest in a lower position.

#### Well-being through soft and snuggly fabrics

The soft cover, the side padding, and the removable seat reducer offer your baby a safe, comfortable, and ergonomic position. When feeding your little one, you can adjust the backrest with one hand up to a pleasant seating position and for relaxing recline the backrest in a lower position. The soft and breathable cotton cover is extra gentle to your baby's skin and can be washed, making it suitable for all seasons.