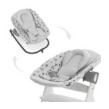

## HANDY HIGHCHAIR MODULE FOR NEW-BORNS

You prefer having your baby always in sight? As a baby seat for the Alpha+ or Beta+ wooden highchair, you can use the Alpha Bouncer Premium until you baby can sit unaided at about 9 kg.

## AT EYE LEVEL WITH THE FAMILY RIGHT FROM BIRTH

When using the Alpha Bouncer Premium on the highchair, you have your baby at eye level, allowing you to bottle-feed your baby and be at table with the family. The 3-point harness offers extra safety.

#### Alpha Bouncer Premium - High-end 2in1 bouncer for hauck wooden highchairs

High quality, handy and flexible – you can use the Alpha Bouncer Premium either as a new-born seat on the hauck wooden highchairs Alpha+ and Beta+ or as bouncer on the included frame. By clicking the baby seat on the tilt-proof highchair, you transform it in a safe baby highchair. The 3-point harness helps keep your baby safe and offers freedom of movement, while having your baby at eye level right next to you. This strengthens you parent-child bond and allow to bottle-feed you baby at the centre of the family right from birth in a comfortable position. The baby seat is suitable for babies until they can sit unaided at about 9 kg.