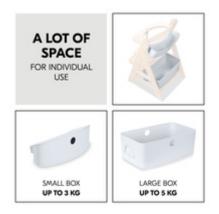

# PLENTY OF STORAGE SPACE FOR INDIVIDUAL USE

This practical high chair attachment means your bibs, children's cutlery and toys are at hand - no need to get up. The small box can hold up to 3 kg, the large one up to 5 kg.

#### Extra storage space on your highchair

This practical set, consisting of a small box with lid and a large box, adds extra storage space for bibs, soothers, wet wipes and toys directly on your Alpha+ or Beta+ highchair, keeping your table tidy and everything ready to hand. The small box holds up to 3 kg and the large box up to 5 kg. Both organizers are easy to access – the small box can also be used by your child, while the large box can be pushed forwards and backwards in the highchair frame.