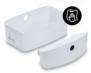

SET CONSISTING OF SMALL BOX WITH LID AND LARGE BOX

/ ADDITIONAL STORAGE ON THE HIGH CHAIR

/ EASILY ACCESSIBLE AND VERSATILE

# EVERYTHING AT HAND ON THE HIGH CHAIR

A practical set consisting of a small box with lid and a large box that provide additional storage space for baby's things on the high chair (Alpha+ or Beta+) and keep your table tidy.

#### Extra storage space on your highchair

This practical set, consisting of a small box with lid and a large box, adds extra storage space for bibs, soothers, wet wipes and toys directly on your Alpha+ or Beta+ highchair, keeping your table tidy and everything ready to hand. The small box holds up to 3 kg and the large box up to 5 kg. Both organizers are easy to access – the small box can also be used by your child, while the large box can be pushed forwards and backwards in the highchair frame.