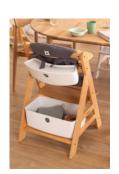

# EVERYTHING AT HAND ON THE HIGH CHAIR

A practical set consisting of a small box with lid and a large box that provide additional storage space for baby's things on the high chair (Alpha+ or Beta+) and keep your table tidy.

#### Extra storage space on your highchair

This practical set, consisting of a small box with lid and a large box, adds extra storage space for bibs, soothers, wet wipes and toys directly on your Alpha+ or Beta+ highchair, keeping your table tidy and everything ready to hand. The small box holds up to 3 kg and the large box up to 5 kg. Both organizers are easy to access – the small box can also be used by your child, while the large box can be pushed forwards and backwards in the highchair frame.