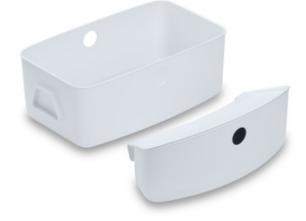

SET CONSISTING OF SMALL BOX WITH LID AND LARGE BOX

/ ADDITIONAL STORAGE ON THE HIGH CHAIR

/ EASILY ACCESSIBLE AND VERSATILE

# EVERYTHING AT HAND ON THE HIGH CHAIR

A practical set consisting of a small box with lid and a large box that provide additional storage space for baby's things on the high chair (Alpha+ or Beta+) and keep your table tidy.

# EASILY DETACHABLE AND PORTABLE SMALL BOX

The simple hanging system and round opening makes it easy to remove the small box from the chair and take it with you wherever you go. The lid ensures that nothing falls out.

# HASSLE-FREE CLEANING THANKS TO THE SMOOTH SURFACE

The smooth surface of the two storage boxes is easy to clean and care for.