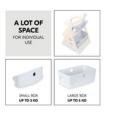

# PLENTY OF STORAGE SPACE FOR INDIVIDUAL USE

This practical high chair attachment means your bibs, children's cutlery and toys are at hand - no need to get up. The small box can hold up to 3 kg, the large one up to 5 kg.