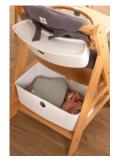

# EVERYTHING AT HAND ON THE HIGH CHAIR

A practical set consisting of a small box with lid and a large box that provide additional storage space for baby's things on the high chair (Alpha+ or Beta+) and keep your table tidy.

# PLENTY OF STORAGE SPACE FOR INDIVIDUAL USE

This practical high chair attachment means your bibs, children's cutlery and toys are at hand - no need to get up. The small box can hold up to 3 kg, the large one up to 5 kg.