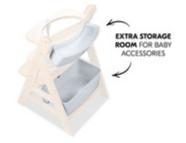

# EVERYTHING AT HAND

DIRECTLY ON YOUR HIGHCHAIR

# EVERYTHING AT HAND ON THE HIGH CHAIR

A practical set consisting of a small box with lid and a large box that provide additional storage space for baby's things on the high chair (Alpha+ or Beta+) and keep your table tidy.

#### Extra storage space on your highchair

This practical set, consisting of a small box with lid and a large box, adds extra storage space for bibs, soothers, wet wipes and toys directly on your Alpha+ or Beta+ highchair, keeping your table tidy and everything ready to hand. The small box holds up to 3 kg and the large box up to 5 kg. Both organizers are easy to access – the small box can also be used by your child, while the large box can be pushed forwards and backwards in the highchair frame.