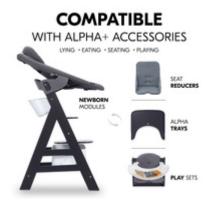

## COMPATIBLE WITH ALPHA+ ACCESSORIES

The practical shape of the small box means you can use it with the Newborn attachment, seat reducer, seat pad and dining board for the Alpha+ high chair,— so you'll never be stuck for storage space.

#### Compatible with other highchair accessories

Specifically designed for the hauck Alpha+ and Beta+ wooden highchairs, you can also use the boxes in combination with other accessories such as the 5-point harness, seat reducer, seat cushions, newborn bouncers, food trays as well as with the play tray.