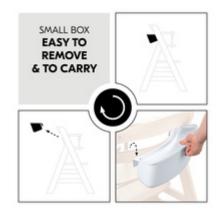

# EASILY DETACHABLE AND PORTABLE SMALL BOX

The simple hanging system and round opening makes it easy to remove the small box from the chair and take it with you wherever you go. The lid ensures that nothing falls out.

#### Easily detachable and portable small box

The small box easily clicks on the highchair's lower backrest bracket and can be removed as easily, for example when bringing it to another room. Thanks to the lid, you can close the box and keep a cleaner look