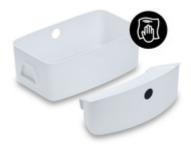

# EVERYTHING AT HAND ON THE HIGH CHAIR

A practical set consisting of a small box with lid and a large box that provide additional storage space for baby's things on the high chair (Alpha+ or Beta+) and keep your table tidy.

# PLENTY OF STORAGE SPACE FOR INDIVIDUAL USE

This practical high chair attachment means your bibs, children's cutlery and toys are at hand - no need to get up. The small box can hold up to 3 kg, the large one up to 5 kg.

#### Extra storage space on your highchair

This practical set, consisting of a small box with lid and a large box, adds extra storage space for bibs, soothers, wet wipes and toys directly on your Alpha+ or Beta+ highchair, keeping your table tidy and everything ready to hand. The small box holds up to 3 kg and the large box up to 5 kg. Both organizers are easy to access – the small box can also be used by your child, while the large box can be pushed forwards and backwards in the highchair frame.