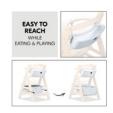

# EASILY ACCESSIBLE WHILE EATING AND PLAYING

Both organizers are easily accessible at all times. The big box can be pushed backwards and forwards in the high chair to make stowing toys easier.