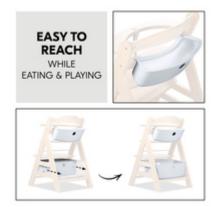

# EASILY ACCESSIBLE WHILE EATING AND PLAYING

Both organizers are easily accessible at all times. The big box can be pushed backwards and forwards in the high chair to make stowing toys easier.

#### Extra storage space on your highchair

This practical set, consisting of a small box with lid and a large box, adds extra storage space for bibs, soothers, wet wipes and toys directly on your Alpha+ or Beta+ highchair, keeping your table tidy and everything ready to hand. The small box holds up to 3 kg and the large box up to 5 kg. Both organizers are easy to access – the small box can also be used by your child, while the large box can be pushed forwards and backwards in the highchair frame.