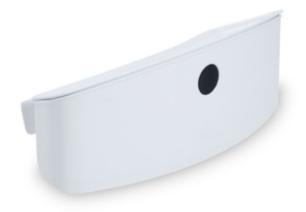

### HIGHCHAIR BOX S Storage box with LID FOR HAUCK WOODEN HIGHCHAIRS

#### Highchair Box S - Storage box with lid for hauck wooden highchairs

### HIGHCHAIR BOX S STORAGE BOX WITH LID FOR HAUCK WOODEN HIGHCHAIRS

| Product net weight | 0,59 kg |                   |
|--------------------|---------|-------------------|
| Dimensions         |         |                   |
| Built up           |         | 41,2 x 17 x 16 cm |
|                    |         |                   |
| Easy to clean      |         | Yes               |
| Max. load          |         | 3 kg              |