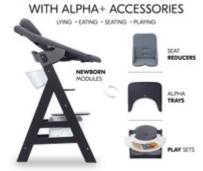

## COMPATIBLE WITH HIGHCHAIR ACCESSORIES

Thanks to the practical shape of the organizer you can use it with the newborn attachment, seat reducer, seat pad and tray for the wooden highchairs, so you always have storage space.

#### Compatible with other accessories

The shape of the box is perfectly matched to the hauck wooden highchairs. This way, you can also use it together with other accessories such as the newborn bouncers, seat reducers, seat pads, food tray or play tray.