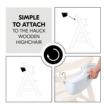

## EASY TO ATTACH TO HAUCK WOODEN HIGHCHAIRS

The storage box is easy to hang on the lower backrest of your adjustable hauck wooden highchair without tools.

#### Easy to install

The box easily clicks on the lower backrest bracket of the hauck grow-along chair – no tools needed. Thanks to the practical opening in the front section you can take the storage box with you anywhere - for example from the kitchen to the dining room.