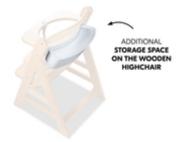

ADDITIONAL STORAGE SPACE ON THE HIGHCHAIR

/ EASILY ATTACHES TO THE ALPHA+, BETA+ AND ARKETA

1

EASILY ACCESSIBLE AND VERSATILE

# EVERYTHING AT HAND ON THE HIGHCHAIR

This practical box with lid adds additional storage space for baby's things, which can be quickly reached on your hauck wooden highchair Alpha+, Beta+ or Arketa.

#### Extra storage space on your haukc highchair

This practical box with lid adds additional storage space on your hauck wooden highchair Alpha+, Beta+ or Arketa, allowing you to quickly reach bibs, your kids cutlery or toys. The organizing box holds up to 3 kg and, thanks to the practical height, even your child can easily reach it from the highchair.