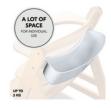

# PLENTY OF STORAGE SPACE FOR INDIVIDUAL USE

Thanks to the box's practical height, your childs bibs, cutlery or toys are within easy reach. You don't have to get again and it holds up to 3 kg.

#### Extra storage space on your haukc highchair

This practical box with lid adds additional storage space on your hauck wooden highchair Alpha+, Beta+ or Arketa, allowing you to quickly reach bibs, your kids cutlery or toys. The organizing box holds up to 3 kg and, thanks to the practical height, even your child can easily reach it from the highchair.