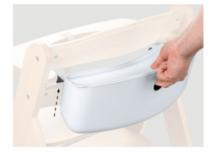

## EASY TO ATTACH TO HAUCK WOODEN HIGHCHAIRS

The storage box is easy to hang on the lower backrest of your adjustable hauck wooden highchair without tools.

#### Easy to install

The box easily clicks on the lower backrest bracket of the hauck grow-along chair – no tools needed. Thanks to the practical opening in the front section you can take the storage box with you anywhere - for example from the kitchen to the dining room.