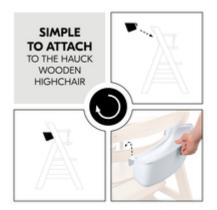

## EASY TO ATTACH TO HAUCK WOODEN HIGHCHAIRS

The storage box is easy to hang on the lower backrest of your adjustable hauck wooden highchair without tools.

#### Easy to install

The box easily clicks on the lower backrest bracket of the hauck grow-along chair – no tools needed. Thanks to the practical opening in the front section you can take the storage box with you anywhere - for example from the kitchen to the dining room.