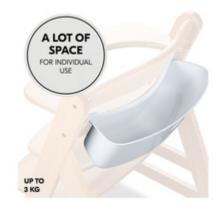

# PLENTY OF STORAGE SPACE FOR INDIVIDUAL USE

Thanks to the box's practical height, your childs bibs, cutlery or toys are within easy reach. You don't have to get again and it holds up to 3 kg.

#### Extra storage space on your haukc highchair

This practical box with lid adds additional storage space on your hauck wooden highchair Alpha+, Beta+ or Arketa, allowing you to quickly reach bibs, your kids cutlery or toys. The organizing box holds up to 3 kg and, thanks to the practical height, even your child can easily reach it from the highchair.