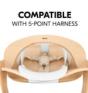

# COMPATIBLE WITH THE 5-POINT HARNESS

hauck wooden highchairs are all equipped with a 5-point harness, which is also used with the Highchair Baby Seat. It keeps your baby well secured at any age.

#### Compatible with the 5-point harness

The hauck wooden highchairs are all equipped with a 5-point harness which is also used with the Highchair Baby Seat. It keeps baby well secured at any age.