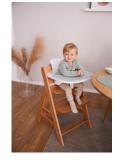

# COMPATIBLE WITH THE 5-POINT HARNESS

hauck wooden highchairs are all equipped with a 5-point harness, which is also used with the Highchair Baby Seat. It keeps your baby well secured at any age.

#### Compatible with the 5-point harness

The hauck wooden highchairs are all equipped with a 5-point harness which is also used with the Highchair Baby Seat. It keeps baby well secured at any age.