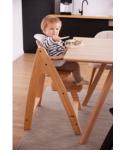

### HELPS BABY SIT PROPERLY

Your baby is unique, and so is their body. Just like the hauck Highchair Baby Seat with its innovative width adjustment that grows with your child. You can adjust the safety bar precisely to your baby.

#### Helps baby sit properly

Your baby is unique, and so is their body. Just like the hauck Highchair Baby Seat with its innovative width adjustment that grows with the child. You adjust the safety bar precisely to your baby.