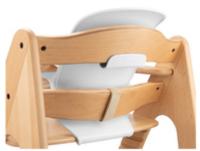

### **ERGONOMIC BACKREST FOR STABLE SUPPORT**

1

PERFECTLY ADAPTS TO YOUR BABY

1

EASY TO INSTALL, NO TOOLS NEEDED

### HELPS BABY SIT PROPERLY

Your baby is unique, and so is their body. Just like the hauck Highchair Baby Seat with its innovative width adjustment that grows with your child. You can adjust the safety bar precisely to your baby.

# GROW-ALONG WIDTH ADJUSTMENT

# ERGONOMIC BACKREST FOR STABLE SUPPORT

Stable support for your baby is important while they are still learning to sit. The high, ergonomic backrest of the Highchair Baby Seat supports your baby, as does the adjustable safety bar.

### EASY TO INSTALL, NO TOOLS NEEDED

The Highchair Baby Seat makes it easy for you. It's easy to attach it to your hauck highchair without any tools.

COMPATIBLE WITH 5-POINT HARNESS