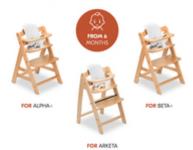

### IN THE HIGHCHAIR FROM 6 MONTHS

Shared meals right from the start: With the Highchair Baby Seat, it's possible as soon as baby can sit on their own. It's the perfect addition to your hauck Alpha+, Beta+ or Arketa wooden highchair.

#### In the highchair from 6 months

Shared meals from the very beginning: With the Highchair Baby Seat, this starts as soon as baby can sit on their own. The perfect addition to your hauck Alpha+, Beta+ or Arketa wooden highchair.