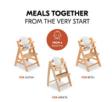

#### MEALS TOGETHER FROM THE VERY START

### IN THE HIGHCHAIR FROM 6 MONTHS

Shared meals right from the start: With the Highchair Baby Seat, it's possible as soon as baby can sit on their own. It's the perfect addition to your hauck Alpha+, Beta+ or Arketa wooden highchair.

#### In the highchair from 6 months

Shared meals from the very beginning: With the Highchair Baby Seat, this starts as soon as baby can sit on their own. The perfect addition to your hauck Alpha+, Beta+ or Arketa wooden highchair.