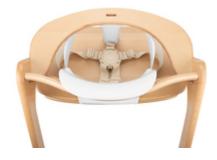

# COMPATIBLE WITH THE 5-POINT HARNESS

hauck wooden highchairs are all equipped with a 5-point harness, which is also used with the Highchair Baby Seat. It keeps your baby well secured at any age.

#### Compatible with the 5-point harness

The hauck wooden highchairs are all equipped with a 5-point harness which is also used with the Highchair Baby Seat. It keeps baby well secured at any age.