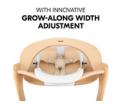

### HELPS BABY SIT PROPERLY

Your baby is unique, and so is their body. Just like the hauck Highchair Baby Seat with its innovative width adjustment that grows with your child. You can adjust the safety bar precisely to your baby.

# GROW-ALONG WIDTH ADJUSTMENT

#### Helps baby sit properly

Your baby is unique, and so is their body. Just like the hauck Highchair Baby Seat with its innovative width adjustment that grows with the child. You adjust the safety bar precisely to your baby.