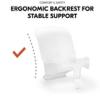

# ERGONOMIC BACKREST FOR STABLE SUPPORT

# ERGONOMIC BACKREST FOR STABLE SUPPORT

Stable support for your baby is important while they are still learning to sit. The high, ergonomic backrest of the Highchair Baby Seat supports your baby, as does the adjustable safety bar.

#### Ergonomically shaped backrest for stable support

Stable support for your baby is important while they are still learning to sit. The high, ergonomic backrest of the Highchair Baby Seat supports baby, as does the adjustable safety bar.