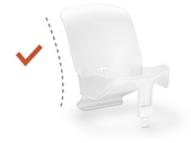

# ERGONOMIC BACKREST FOR STABLE SUPPORT

Stable support for your baby is important while they are still learning to sit. The high, ergonomic backrest of the Highchair Baby Seat supports your baby, as does the adjustable safety bar.

#### Ergonomically shaped backrest for stable support

Stable support for your baby is important while they are still learning to sit. The high, ergonomic backrest of the Highchair Baby Seat supports baby, as does the adjustable safety bar.