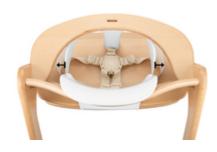

### HELPS BABY SIT PROPERLY

Your baby is unique, and so is their body. Just like the hauck Highchair Baby Seat with its innovative width adjustment that grows with your child. You can adjust the safety bar precisely to your baby.

#### Helps baby sit properly

Your baby is unique, and so is their body. Just like the hauck Highchair Baby Seat with its innovative width adjustment that grows with the child. You adjust the safety bar precisely to your baby.

# COMPATIBLE WITH THE 5-POINT HARNESS

hauck wooden highchairs are all equipped with a 5-point harness, which is also used with the Highchair Baby Seat. It keeps your baby well secured at any age.

#### Compatible with the 5-point harness

The hauck wooden highchairs are all equipped with a 5-point harness which is also used with the Highchair Baby Seat. It keeps baby well secured at any age.