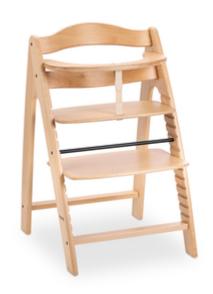

### STURDY WOODEN HIGHCHAIR FOR CHILDREN

## A STURDY HIGHCHAIR FOR CHILDREN

Even the youngest children can now enjoy sharing meals together as a family. The Arketa children's chair has a front bar at a height of 70 cm and fits under almost any table.

## HARD TO TIP OVER

The Arketa is designed to be tip-safe. Even if your child pushes away from the table, the chair slides gently backwards with the floor gliders and remains stable.