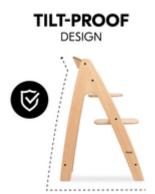

## HARD TO TIP OVER

The Arketa is designed to be tip-safe. Even if your child pushes away from the table, the chair slides gently backwards with the floor gliders and remains stable.

#### Safety for relaxed meals

All your child needs to sit safely is included: crotch belt, 5-point harness and front bar. The Arketa is also designed to be tilt-proof. Even if your child pushes away from the table, the chair slides gently backwards with the floor gliders and remains stable.