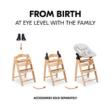

## WITH THE FAMILY FROM BIRTH

Combined with the ergonomic Highchair Bouncer Eco and the adapters, your baby will be a part of family life in the Arketa. You can use the attachment as a bouncer without a highchair.

#### Flexible expansion

With accessories, you can make the Arketa even better! With the newborn module, your baby will be on the same level as the family from birth. The one-click food tray offers plenty of space to eat. Soft seat cushions provide cushioning, and with the practical storage box, you have everything within reach.