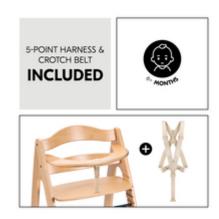

## WITH ALL THE BELLS AND WHISTLES

All your child needs to sit safely is included. Crotch belt, 5-point belt and front belt keeps your child safe, so you can enjoy relaxed meals. Suitable from the age of 6 months.

#### Safety for relaxed meals

All your child needs to sit safely is included: crotch belt, 5-point harness and front bar. The Arketa is also designed to be tilt-proof. Even if your child pushes away from the table, the chair slides gently backwards with the floor gliders and remains stable.

#### **Shipping**

- Safety strap
- 5-Point harness
- Highchair
- · Instruction manual

Harness 5-Point harness

Safety strap

**Highchair type** Wooden highchair

Max. load 130 kg

Special features FSC® certified beech wood

**Dimensions** 

**Built up** 53,5 x 48 x 79 cm