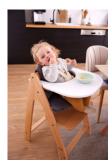

## LEARNING TO EAT WITH THE ONE-CLICK FOOD TRAY

With the Arketa Click Tray, your child has plenty of space to explore. The food tray can be simply clicked onto the wooden front panel and quickly wiped clean.