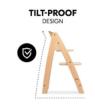

## HARD TO TIP OVER

The Arketa is designed to be tip-safe. Even if your child pushes away from the table, the chair slides gently backwards with the floor gliders and remains stable.

#### Safety for relaxed meals

All your child needs to sit safely is included: crotch belt, 5-point harness and front bar. The Arketa is also designed to be tilt-proof. Even if your child pushes away from the table, the chair slides gently backwards with the floor gliders and remains stable.