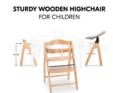

### STURDY WOODEN HIGHCHAIR FOR CHILDREN

## A STURDY HIGHCHAIR FOR CHILDREN

Even the youngest children can now enjoy sharing meals together as a family. The Arketa children's chair has a front bar at a height of 70 cm and fits under almost any table.

#### Ergonomic, stable, grow-along: the Arketa wooden highchair made of beech

The youngest children can now enjoy sharing meals together with the whole family. Our Arketa children's chair has a front bar at a height of 70 centimetres and fits under almost any dining table. So if your child 6 months or above, they can join in the eating fun too!