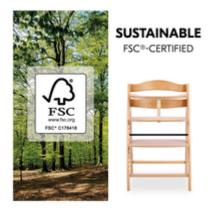

## SUSTAINABLE AND FSC®-CERTIFIED BEECH WOOD

Is sustainability important to you? It is to us, too. That's why we make the Arketa from high-quality, FSC®-certified beech wood. This guarantees ecological forest use and protects animals and plants.

Is sustainability important to you? It is to us, too. This is why the Arketa is made of durable, high-quality wood that comes from FSC®-certified forests. This makes sure that forests are used sustainably and protects animals and plants.