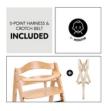

## WITH ALL THE BELLS AND WHISTLES

All your child needs to sit safely is included. Crotch belt, 5-point belt and front belt keeps your child safe, so you can enjoy relaxed meals. Suitable from the age of 6 months.

#### Safety for relaxed meals

All your child needs to sit safely is included: crotch belt, 5-point harness and front bar. The Arketa is also designed to be tilt-proof. Even if your child pushes away from the table, the chair slides gently backwards with the floor gliders and remains stable.