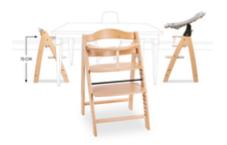

## A STURDY HIGHCHAIR FOR CHILDREN

Even the youngest children can now enjoy sharing meals together as a family. The Arketa children's chair has a front bar at a height of 70 cm and fits under almost any table.

#### Ergonomic, stable, grow-along: the Arketa wooden highchair made of beech

The youngest children can now enjoy sharing meals together with the whole family. Our Arketa children's chair has a front bar at a height of 70 centimetres and fits under almost any dining table. So if your child 6 months or above, they can join in the eating fun too!