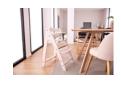

## EVERYTHING AT THE RIGHT HEIGHT – EVERY TIME

With 13 levels for the seat and footplate, you can adjust the Arketa to suit your growing child. From toddlers to adults (up to 130 kg), everyone can sit comfortably.

The bigger your child gets, the lower the highchair needs to be. With 13 steps for the seat and foot plate, you can adjust the Arketa at any time. From toddlers to adults: a comfy seat for everyone.