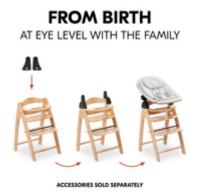

## WITH THE FAMILY FROM BIRTH

Combined with the ergonomic Highchair Bouncer Eco and the adapters, your baby will be a part of family life in the Arketa. You can use the attachment as a bouncer without a highchair.

#### Ergonomic, stable, grow-along: the Arketa wooden highchair made of beech

The youngest children can now enjoy sharing meals together with the whole family. Our Arketa children's chair has a front bar at a height of 70 centimetres and fits under almost any dining table. So if your child 6 months or above, they can join in the eating fun too!

#### Flexible expansion

With accessories, you can make the Arketa even better! With the newborn module, your baby will be on the same level as the family from birth. The one-click food tray offers plenty of space to eat. Soft seat cushions provide cushioning, and with the practical storage box, you have everything within reach.