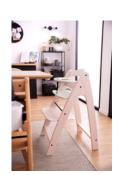

## EVERYTHING AT THE RIGHT HEIGHT – EVERY TIME

With 13 levels for the seat and footplate, you can adjust the Arketa to suit your growing child. From toddlers to adults (up to 130 kg), everyone can sit comfortably.

The bigger your child gets, the lower the highchair needs to be. With 13 steps for the seat and foot plate, you can adjust the Arketa at any time. From toddlers to adults: a comfy seat for everyone.