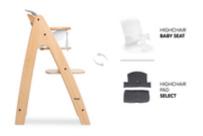

# STABLE & COMFORTABLE WITH SEAT REDUCERS & CUSHIONS

With the Highchair Baby Seat, your toddler's seat will be even more stable. Later you can replace it with a soft fabric seat cushion. So your child will always be comfortable!

#### Flexible expansion

With accessories, you can make the Arketa even better! With the newborn module, your baby will be on the same level as the family from birth. The one-click food tray offers plenty of space to eat. Soft seat cushions provide cushioning, and with the practical storage box, you have everything within reach.