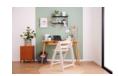

## EVERYTHING AT THE RIGHT HEIGHT – EVERY TIME

With 13 levels for the seat and footplate, you can adjust the Arketa to suit your growing child. From toddlers to adults (up to 130 kg), everyone can sit comfortably.

The bigger your child gets, the lower the highchair needs to be. With 13 steps for the seat and foot plate, you can adjust the Arketa at any time. From toddlers to adults: a comfy seat for everyone.