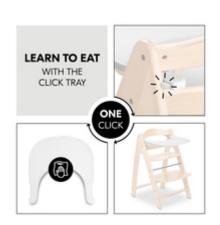

## LEARNING TO EAT WITH THE ONE-CLICK FOOD TRAY

With the Arketa Click Tray, your child has plenty of space to explore. The food tray can be simply clicked onto the wooden front panel and quickly wiped clean.