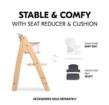

## STABLE & COMFY WITH SEAT REDUCER & CUSHION

# STABLE & COMFORTABLE WITH SEAT REDUCERS & CUSHIONS

With the Highchair Baby Seat, your toddler's seat will be even more stable. Later you can replace it with a soft fabric seat cushion. So your child will always be comfortable!