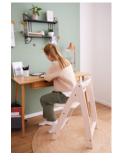

## A STURDY HIGHCHAIR FOR CHILDREN

Even the youngest children can now enjoy sharing meals together as a family. The Arketa children's chair has a front bar at a height of 70 cm and fits under almost any table.

#### Ergonomic, stable, grow-along: the Arketa wooden highchair made of beech

The youngest children can now enjoy sharing meals together with the whole family. Our Arketa children's chair has a front bar at a height of 70 centimetres and fits under almost any dining table. So if your child 6 months or above, they can join in the eating fun too!