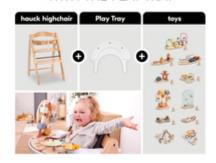

#### Flexible expansion

With accessories, you can make the Arketa even better! With the newborn module, your baby will be on the same level as the family from birth. The one-click food tray offers plenty of space to eat. Soft seat cushions provide cushioning, and with the practical storage box, you have everything within reach.