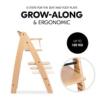

## EVERYTHING AT THE RIGHT HEIGHT – EVERY TIME

With 13 levels for the seat and footplate, you can adjust the Arketa to suit your growing child. From toddlers to adults (up to 130 kg), everyone can sit comfortably.

The bigger your child gets, the lower the highchair needs to be. With 13 steps for the seat and foot plate, you can adjust the Arketa at any time. From toddlers to adults: a comfy seat for everyone.