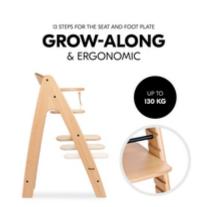

## EVERYTHING AT THE RIGHT HEIGHT – EVERY TIME

With 13 levels for the seat and footplate, you can adjust the Arketa to suit your growing child. From toddlers to adults (up to 130 kg), everyone can sit comfortably.

The bigger your child gets, the lower the highchair needs to be. With 13 steps for the seat and foot plate, you can adjust the Arketa at any time. From toddlers to adults: a comfy seat for everyone.