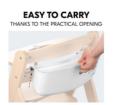

# EASY TO CARRY THANKS TO THE PRACTICAL OPENING

The practical opening in the front section makes the storage box easy to carry – take it with you into the living room or children's room to continue your handicraft lesson there.

## EASY TO CARRY THANKS TO THE PRACTICAL OPENING

#### Easy attachment to the hauck highchair

The storage box is easy to hang on the lower backrest of your hauck wooden highchair without tools. The practical opening in the front section makes it easy to carry – take it with you into the living room or children's room to continue your handicraft lesson there.