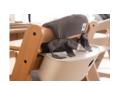

## EVERYTHING AT HAND ON THE HIGHCHAIR

Thanks to this practical box with lid, you get extra storage space for baby things that you can quickly reach on your hauck wooden highchair (Alpha+, Beta+, Arketa).

# PLENTY OF STORAGE SPACE FOR INDIVIDUAL USE

This practical attachment means your bibs, cutlery and toys are at hand. Th highchair box can hold up to 3 kg.

## EASY ATTACHMENT TO THE HAUCK WOODEN HIGHCHAIR

The storage box is easy to hang on the lower backrest of your adjustable hauck wooden highchair without tools.

#### Extra storage space on the highchair

This practical box adds extra storage space for baby's things, which are quickly reached on your hauck highchair (Alpha+, Beta+, Arketa). This practical attachment means your bibs, cutlery and toys are at hand. The highchair box can hold up to 3 kg. Thanks to the practical height, your child can easily reach the box and take out anything on their own.

#### Easy attachment to the hauck highchair

The storage box is easy to hang on the lower backrest of your hauck wooden highchair without tools. The practical opening in the front section makes it easy to carry – take it with you into the living room or children's room to continue your handicraft lesson there.