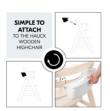

## EASY ATTACHMENT TO THE HAUCK WOODEN HIGHCHAIR

The storage box is easy to hang on the lower backrest of your adjustable hauck wooden highchair without tools.

#### Easy attachment to the hauck highchair

The storage box is easy to hang on the lower backrest of your hauck wooden highchair without tools. The practical opening in the front section makes it easy to carry – take it with you into the living room or children's room to continue your handicraft lesson there.