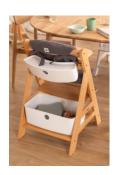

## EVERYTHING AT HAND ON THE HIGHCHAIR

Thanks to this practical box with lid, you get extra storage space for baby things that you can quickly reach on your hauck wooden highchair (Alpha+, Beta+, Arketa).

# PLENTY OF STORAGE SPACE FOR INDIVIDUAL USE

This practical attachment means your bibs, cutlery and toys are at hand. Th highchair box can hold up to 3 kg.

## EASY ATTACHMENT TO THE HAUCK WOODEN HIGHCHAIR

The storage box is easy to hang on the lower backrest of your adjustable hauck wooden highchair without tools.

#### Extra storage space on the highchair

This practical box adds extra storage space for baby's things, which are quickly reached on your hauck highchair (Alpha+, Beta+, Arketa). This practical attachment means your bibs, cutlery and toys are at hand. The highchair box can hold up to 3 kg. Thanks to the practical height, your child can easily reach the box and take out anything on their own.

#### Easy attachment to the hauck highchair

The storage box is easy to hang on the lower backrest of your hauck wooden highchair without tools. The practical opening in the front section makes it easy to carry – take it with you into the living room or children's room to continue your handicraft lesson there.