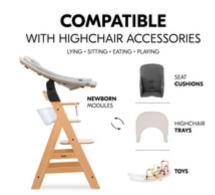

## COMPATIBLE WITH HIGHCHAIR ACCESSORIES

You can also combine the organiser with the newborn attachment, seat insert, seat pad, tray and play tray for the wooden high chairs, so you are fully equipped.

#### Compatible with accessories

You can easily combine the organiser with the wooden highchairs' newborn attachment, seat insert, seat pad, tray and play tray.