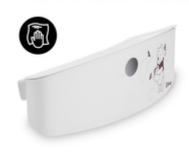

## BRING THE DISNEY MAGIC TO THE TABLE

Are you a big fan of the adventures of Winnie the Pooh and his friends? Then this storage box is just the thing for enchanting moments at the dining table.

## EVERYTHING AT HAND ON THE HIGHCHAIR

Thanks to this practical box with lid, you get extra storage space for baby things that you can quickly reach on your hauck wooden highchair (Alpha+, Beta+, Arketa).

# PLENTY OF STORAGE SPACE FOR INDIVIDUAL USE

This practical attachment means your bibs, cutlery and toys are at hand. Th highchair box can hold up to 3 kg.

### Bring Disney to the table

Are you a fan of Winnie the Pooh and his friends? Then this storage box will add to the dining pleasure.

#### Extra storage space on the highchair

This practical box adds extra storage space for baby's things, which are quickly reached on your hauck highchair (Alpha+, Beta+, Arketa). This practical attachment means your bibs, cutlery and toys are at hand. The highchair box can hold up to 3 kg. Thanks to the practical height, your child can easily reach the box and take out anything on their own.