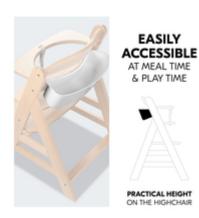

## EASILY ACCESSIBLE WHILE EATING AND PLAYING

Thanks to the practical height of the highchair, your child can also easily reach the box and take out their bibs or drawing materials on their own.

#### Extra storage space on the highchair

This practical box adds extra storage space for baby's things, which are quickly reached on your hauck highchair (Alpha+, Beta+, Arketa). This practical attachment means your bibs, cutlery and toys are at hand. The highchair box can hold up to 3 kg. Thanks to the practical height, your child can easily reach the box and take out anything on their own.