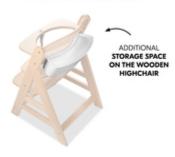

## EVERYTHING AT HAND ON THE HIGHCHAIR

Thanks to this practical box with lid, you get extra storage space for baby things that you can quickly reach on your hauck wooden highchair (Alpha+, Beta+, Arketa).

#### Extra storage space on the highchair

This practical box adds extra storage space for baby's things, which are quickly reached on your hauck highchair (Alpha+, Beta+, Arketa). This practical attachment means your bibs, cutlery and toys are at hand. The highchair box can hold up to 3 kg. Thanks to the practical height, your child can easily reach the box and take out anything on their own.