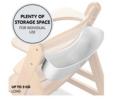

# PLENTY OF STORAGE SPACE FOR INDIVIDUAL USE

This practical attachment means your bibs, cutlery and toys are at hand. Th highchair box can hold up to 3 kg.