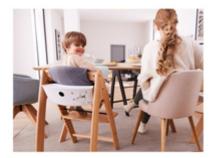

## EVERYTHING AT HAND ON THE HIGHCHAIR

Thanks to this practical box with lid, you get extra storage space for baby things that you can quickly reach on your hauck wooden highchair (Alpha+, Beta+, Arketa).

#### Extra storage space on the highchair

This practical box adds extra storage space for baby's things, which are quickly reached on your hauck highchair (Alpha+, Beta+, Arketa). This practical attachment means your bibs, cutlery and toys are at hand. The highchair box can hold up to 3 kg. Thanks to the practical height, your child can easily reach the box and take out anything on their own.