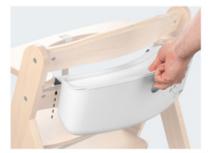

## EASY ATTACHMENT TO THE HAUCK WOODEN HIGHCHAIR

The storage box is easy to hang on the lower backrest of your adjustable hauck wooden highchair without tools.

#### Easy attachment to the hauck highchair

The storage box is easy to hang on the lower backrest of your hauck wooden highchair without tools. The practical opening in the front section makes it easy to carry – take it with you into the living room or children's room to continue your handicraft lesson there.