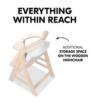

### EVERYTHING WITHIN REACH

# PLENTY OF STORAGE SPACE FOR INDIVIDUAL USE

This practical attachment means your bibs, cutlery and toys are at hand. Th highchair box can hold up to 3 kg.

#### Extra storage space on the highchair

This practical box adds extra storage space for baby's things, which are quickly reached on your hauck highchair (Alpha+, Beta+, Arketa). This practical attachment means your bibs, cutlery and toys are at hand. The highchair box can hold up to 3 kg. Thanks to the practical height, your child can easily reach the box and take out anything on their own.