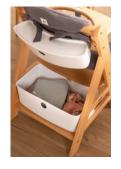

## EVERYTHING AT HAND ON THE HIGHCHAIR

Thanks to this practical box with lid, you get extra storage space for baby things that you can quickly reach on your hauck wooden highchair (Alpha+, Beta+, Arketa).

# PLENTY OF STORAGE SPACE FOR INDIVIDUAL USE

This practical attachment means your bibs, cutlery and toys are at hand. Th highchair box can hold up to 3 kg.

## EASY ATTACHMENT TO THE HAUCK WOODEN HIGHCHAIR

The storage box is easy to hang on the lower backrest of your adjustable hauck wooden highchair without tools.

#### Extra storage space on the highchair

This practical box adds extra storage space for baby's things, which are quickly reached on your hauck highchair (Alpha+, Beta+, Arketa). This practical attachment means your bibs, cutlery and toys are at hand. The highchair box can hold up to 3 kg. Thanks to the practical height, your child can easily reach the box and take out anything on their own.

#### Easy attachment to the hauck highchair

The storage box is easy to hang on the lower backrest of your hauck wooden highchair without tools. The practical opening in the front section makes it easy to carry – take it with you into the living room or children's room to continue your handicraft lesson there.