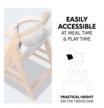

## EVERYTHING AT HAND ON THE HIGHCHAIR

Thanks to this practical box with lid, you get extra storage space for baby things that you can quickly reach on your hauck wooden highchair (Alpha+, Beta+, Arketa).

## EASILY ACCESSIBLE WHILE EATING AND PLAYING

Thanks to the practical height of the highchair, your child can also easily reach the box and take out their bibs or drawing materials on their own.

#### Extra storage space on the highchair

This practical box adds extra storage space for baby's things, which are quickly reached on your hauck highchair (Alpha+, Beta+, Arketa). This practical attachment means your bibs, cutlery and toys are at hand. The highchair box can hold up to 3 kg. Thanks to the practical height, your child can easily reach the box and take out anything on their own.