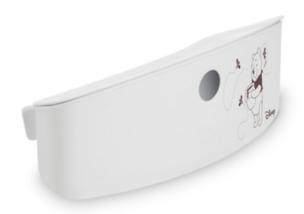

## BRING THE DISNEY MAGIC TO THE TABLE

Are you a big fan of the adventures of Winnie the Pooh and his friends? Then this storage box is just the thing for enchanting moments at the dining table.

### Bring Disney to the table

Are you a fan of Winnie the Pooh and his friends? Then this storage box will add to the dining pleasure.

### BRING THE DISNEY MAGIC TO THE TABLE