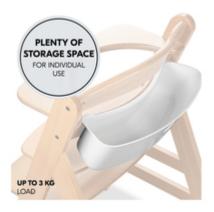

# PLENTY OF STORAGE SPACE FOR INDIVIDUAL USE

This practical attachment means your bibs, cutlery and toys are at hand. Th highchair box can hold up to 3 kg.

#### Extra storage space on the highchair

This practical box adds extra storage space for baby's things, which are quickly reached on your hauck highchair (Alpha+, Beta+, Arketa). This practical attachment means your bibs, cutlery and toys are at hand. The highchair box can hold up to 3 kg. Thanks to the practical height, your child can easily reach the box and take out anything on their own.