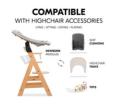

## COMPATIBLE WITH HIGHCHAIR ACCESSORIES

You can also combine the organiser with the newborn attachment, seat insert, seat pad, tray and play tray for the wooden high chairs, so you are fully equipped.

#### Compatible with accessories

You can easily combine the organiser with the wooden highchairs' newborn attachment, seat insert, seat pad, tray and play tray.