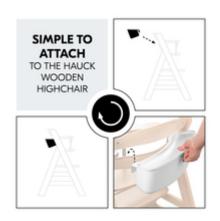

## EASY ATTACHMENT TO THE HAUCK WOODEN HIGHCHAIR

The storage box is easy to hang on the lower backrest of your adjustable hauck wooden highchair without tools.

#### Easy attachment to the hauck highchair

The storage box is easy to hang on the lower backrest of your hauck wooden highchair without tools. The practical opening in the front section makes it easy to carry – take it with you into the living room or children's room to continue your handicraft lesson there.