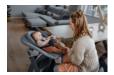

# FROM THE HIGH CHAIR TO THE BOUNCER IN A JIFFY

Does your little one love to move? With the bouncer frame, your baby can bounce by your side. The click system allows the attachment to be easily moved from the highchair to the frame.

#### From highchair to bouncer in seconds

Does your little one love to move? With the bouncer frame, your baby can bounce by your side. Thanks to the click system you can easily switch from the highchair to the frame at all times.