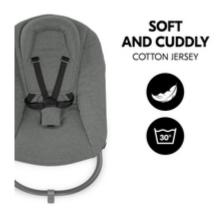

# SOFT AND CUDDLY FEEL-GOOD FABRICS

The cuddly breathable cotton cover is extra gentle against your baby's skin. Easy to remove and washable at 30 degrees, It ensures that your little one will feel comfortable, whatever the season.

#### **Cuddly fabrics**

The soft, breathable cotton cover is extra gentle against your baby's skin, ensuring your little one's comfort, whatever the season.