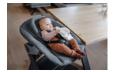

# GENTLY BOUNCE OR ROCK

For babies, gentle bouncing imitates the movements in the womb and thus helps them to relax. For added fun, you can fold up the feet of the bouncer to allow the baby to rock back and forth.

Babies are curious! With the adjustable backrest, you can sit your baby up straight so that they can see what's happening. When it's time to relax, you can lay it flat again.

For babies, gentle bouncing mimics the womb environment, aiding relaxation. The feet of the bouncer can also be folded up to allow the baby to rock.