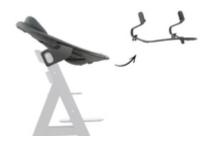

NEWBORN MODULE FOR ALPHA+ AND BETA+ HIGHCHAIR

1

**BOUNCING IN SAFETY** 

/ FROM THE HIGH CHAIR TO THE BOUNCER IN A JIFFY

# FROM THE HIGH CHAIR TO THE BOUNCER IN A JIFFY

Does your little one love to move? With the bouncer frame, your baby can bounce by your side. The click system allows the attachment to be easily moved from the highchair to the frame.

#### From highchair to bouncer in seconds

Does your little one love to move? With the bouncer frame, your baby can bounce by your side. Thanks to the click system you can easily switch from the highchair to the frame at all times.