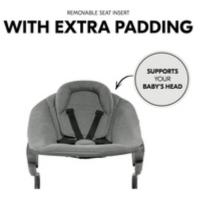

## EXTRA PADDING IN HEAD AREA

Your newborn baby's head is a delicate thing. The padded newborn attachment provides comfort and stability. It can be removed once your child gets bigger.

WITH EXTRA PADDING

Does your baby move a lot? Our newborn attachment ensures their safety. The 5-point harness is adjustable and grows with your baby. Perfect for even the most active babies.

Your baby's head is very delicate. The padded newborn insert provides comfort and stability and can be removed once your child gets bigger.