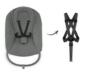

# ALWAYS THE PERFECT SIZE AND ALWAYS SECURE

Does your baby move a lot? Our newborn attachment will keep them safe and secure. The 5point belt is easy to adjust, meaning it will gradually grow with your child. Perfect even for active babies.

### ADJUSTABLE 5-POINT HARNESS OFFERS OPTIMUM SAFETY

Does your baby move a lot? Our newborn attachment ensures their safety. The 5-point harness is adjustable and grows with your baby. Perfect for even the most active babies.

Your baby's head is very delicate. The padded newborn insert provides comfort and stability and can be removed once your child gets bigger.