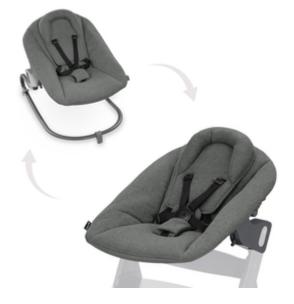

# FROM THE HIGH CHAIR TO THE BOUNCER IN A JIFFY

Does your little one love to move? With the bouncer frame, your baby can bounce by your side. The click system allows the attachment to be easily moved from the highchair to the frame.

# BOUNCER FRAME INCLUDED

#### From highchair to bouncer in seconds

Does your little one love to move? With the bouncer frame, your baby can bounce by your side. Thanks to the click system you can easily switch from the highchair to the frame at all times.