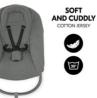

# SOFT AND CUDDLY FEEL-GOOD FABRICS

The cuddly breathable cotton cover is extra gentle against your baby's skin. Easy to remove and washable at 30 degrees, It ensures that your little one will feel comfortable, whatever the season.

#### **Cuddly fabrics**

The soft, breathable cotton cover is extra gentle against your baby's skin, ensuring your little one's comfort, whatever the season.