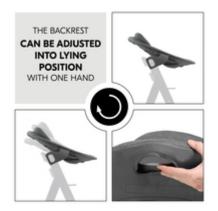

## ADJUSTABLE BACKREST FOR MAXIMUM COMFORT

Babies are curious! With the adjustable backrest, you can sit your baby up straight so that they can see exactly what's going on. You can then lay it flat when it's time for the baby to relax.

Babies are curious! With the adjustable backrest, you can sit your baby up straight so that they can see what's happening. When it's time to relax, you can lay it flat again.

For babies, gentle bouncing mimics the womb environment, aiding relaxation. The feet of the bouncer can also be folded up to allow the baby to rock.