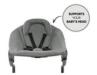

## EXTRA PADDING IN HEAD AREA

Your newborn baby's head is a delicate thing. The padded newborn attachment provides comfort and stability. It can be removed once your child gets bigger.

WITH EXTRA PADDING

Does your baby move a lot? Our newborn attachment ensures their safety. The 5-point harness is adjustable and grows with your baby. Perfect for even the most active babies.

Your baby's head is very delicate. The padded newborn insert provides comfort and stability and can be removed once your child gets bigger.