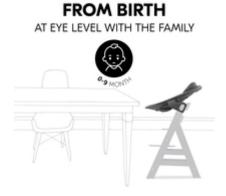

# ON THE SAME LEVEL AS YOUR BABY FROM DAY ONE

Whether you're having a leisurely dinner or a quick cappuccino, the Alpha Bouncer Premium allows your baby to join you at the table. The perfect companion for the Alpha+ and Beta+ highchairs.

#### On the same level from day one

Whether you're having a leisurely dinner or a cappuccino, the Alpha Bouncer Premium allows your newborn to join you at the table. The perfect companion for the Alpha+ and Beta+ highchairs.