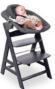

## ADJUSTABLE BACKREST FOR MAXIMUM COMFORT

Babies are curious! With the adjustable backrest, you can sit your baby up straight so that they can see exactly what's going on. You can then lay it flat when it's time for the baby to relax.

Babies are curious! With the adjustable backrest, you can sit your baby up straight so that they can see what's happening. When it's time to relax, you can lay it flat again.

For babies, gentle bouncing mimics the womb environment, aiding relaxation. The feet of the bouncer can also be folded up to allow the baby to rock.