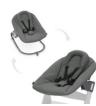

## ADJUSTABLE BACKREST FOR MAXIMUM COMFORT

Babies are curious! With the adjustable backrest, you can sit your baby up straight so that they can see exactly what's going on. You can then lay it flat when it's time for the baby to relax.

# GENTLY BOUNCE OR ROCK

For babies, gentle bouncing imitates the movements in the womb and thus helps them to relax. For added fun, you can fold up the feet of the bouncer to allow the baby to rock back and forth.