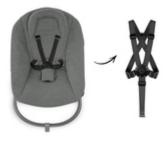

# ALWAYS THE PERFECT SIZE AND ALWAYS SECURE

Does your baby move a lot? Our newborn attachment will keep them safe and secure. The 5point belt is easy to adjust, meaning it will gradually grow with your child. Perfect even for active babies.

### ADJUSTABLE 5-POINT HARNESS OFFERS OPTIMUM SAFETY

Does your baby move a lot? Our newborn attachment ensures their safety. The 5-point harness is adjustable and grows with your baby. Perfect for even the most active babies.

Your baby's head is very delicate. The padded newborn insert provides comfort and stability and can be removed once your child gets bigger.