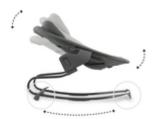

# FROM THE HIGH CHAIR TO THE BOUNCER IN A JIFFY

Does your little one love to move? With the bouncer frame, your baby can bounce by your side. The click system allows the attachment to be easily moved from the highchair to the frame.

#### From highchair to bouncer in seconds

Does your little one love to move? With the bouncer frame, your baby can bounce by your side. Thanks to the click system you can easily switch from the highchair to the frame at all times.