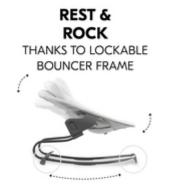

## GENTLY BOUNCE OR ROCK

For babies, gentle bouncing imitates the movements in the womb and thus helps them to relax. For added fun, you can fold up the feet of the bouncer to allow the baby to rock back and forth.

Babies are curious! With the adjustable backrest, you can sit your baby up straight so that they can see what's happening. When it's time to relax, you can lay it flat again.

For babies, gentle bouncing mimics the womb environment, aiding relaxation. The feet of the bouncer can also be folded up to allow the baby to rock.