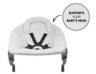

## ADJUSTABLE BACKREST FOR MAXIMUM COMFORT

Babies are curious! With the adjustable backrest, you can sit your baby up straight so that they can see exactly what's going on. You can then lay it flat when it's time for the baby to relax.

Babies are curious! With the adjustable backrest, you can sit your baby up straight so that they can see what's happening. When it's time to relax, you can lay it flat again.

For babies, gentle bouncing mimics the womb environment, aiding relaxation. The feet of the bouncer can also be folded up to allow the baby to rock.