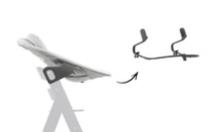

NEWBORN MODULE FOR ALPHA+ AND BETA+ HIGHCHAIR

1

**BOUNCING IN SAFETY** 

1

FROM THE HIGH CHAIR TO THE BOUNCER IN A JIFFY

## FROM THE HIGH CHAIR TO THE BOUNCER IN A JIFFY

Does your little one love to move? With the bouncer frame, your baby can bounce by your side. The click system allows the attachment to be easily moved from the highchair to the frame.

#### BOUNCER FRAME INCLUDED FOR BOUNCING FUN AT YOUR SIDE