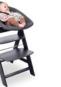

## FROM THE HIGH CHAIR TO THE BOUNCER IN A JIFFY

Does your little one love to move? With the bouncer frame, your baby can bounce by your side. The click system allows the attachment to be easily moved from the highchair to the frame.

#### From highchair to bouncer in seconds

Does your little one love to move? With the bouncer frame, your baby can bounce by your side. Thanks to the click system you can easily switch from the highchair to the frame at all times.