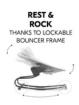

## GENTLY BOUNCE OR ROCK

For babies, gentle bouncing imitates the movements in the womb and thus helps them to relax. For added fun, you can fold up the feet of the bouncer to allow the baby to rock back and forth.

Babies are curious! With the adjustable backrest, you can sit your baby up straight so that they can see what's happening. When it's time to relax, you can lay it flat again.

For babies, gentle bouncing mimics the womb environment, aiding relaxation. The feet of the bouncer can also be folded up to allow the baby to rock.