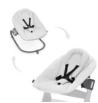

# ALWAYS THE PERFECT SIZE AND ALWAYS SECURE

Does your baby move a lot? Our newborn attachment will keep them safe and secure. The 5point belt is easy to adjust, meaning it will gradually grow with your child. Perfect even for active babies.

#### ADJUSTABLE 5-POINT HARNESS OFFERS OPTIMUM SAFETY

## EXTRA PADDING IN HEAD AREA

Your newborn baby's head is a delicate thing. The padded newborn attachment provides comfort and stability. It can be removed once your child gets bigger.