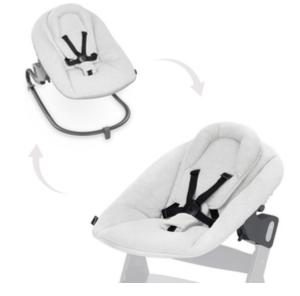

## FROM THE HIGH CHAIR TO THE BOUNCER IN A JIFFY

Does your little one love to move? With the bouncer frame, your baby can bounce by your side. The click system allows the attachment to be easily moved from the highchair to the frame.

#### From highchair to bouncer in seconds

Does your little one love to move? With the bouncer frame, your baby can bounce by your side. Thanks to the click system you can easily switch from the highchair to the frame at all times.