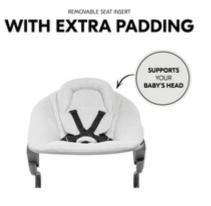

## EXTRA PADDING IN HEAD AREA

Your newborn baby's head is a delicate thing. The padded newborn attachment provides comfort and stability. It can be removed once your child gets bigger.

Does your baby move a lot? Our newborn attachment ensures their safety. The 5-point harness is adjustable and grows with your baby. Perfect for even the most active babies.

Your baby's head is very delicate. The padded newborn insert provides comfort and stability and can be removed once your child gets bigger.