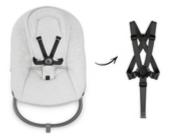

# ALWAYS THE PERFECT SIZE AND ALWAYS SECURE

Does your baby move a lot? Our newborn attachment will keep them safe and secure. The 5point belt is easy to adjust, meaning it will gradually grow with your child. Perfect even for active babies.

#### ADJUSTABLE 5-POINT HARNESS OFFERS OPTIMUM SAFETY

Does your baby move a lot? Our newborn attachment ensures their safety. The 5-point harness is adjustable and grows with your baby. Perfect for even the most active babies.

Your baby's head is very delicate. The padded newborn insert provides comfort and stability and can be removed once your child gets bigger.