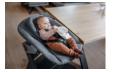

## GENTLY BOUNCE OR ROCK

For babies, gentle bouncing imitates the movements in the womb and thus helps them to relax. For added fun, you can fold up the feet of the bouncer to allow the baby to rock back and forth.

Babies are curious! With the adjustable backrest, you can sit your baby up straight so that they can see what's happening. When it's time to relax, you can lay it flat again.

For babies, gentle bouncing mimics the womb environment, aiding relaxation. The feet of the bouncer can also be folded up to allow the baby to rock.