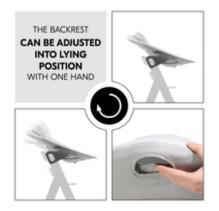

## ADJUSTABLE BACKREST FOR MAXIMUM COMFORT

Babies are curious! With the adjustable backrest, you can sit your baby up straight so that they can see exactly what's going on. You can then lay it flat when it's time for the baby to relax.

Babies are curious! With the adjustable backrest, you can sit your baby up straight so that they can see what's happening. When it's time to relax, you can lay it flat again.

For babies, gentle bouncing mimics the womb environment, aiding relaxation. The feet of the bouncer can also be folded up to allow the baby to rock.