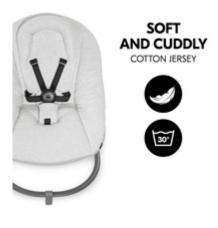

# SOFT AND CUDDLY FEEL-GOOD FABRICS

The cuddly breathable cotton cover is extra gentle against your baby's skin. Easy to remove and washable at 30 degrees, It ensures that your little one will feel comfortable, whatever the season.

#### **Cuddly fabrics**

The soft, breathable cotton cover is extra gentle against your baby's skin, ensuring your little one's comfort, whatever the season.